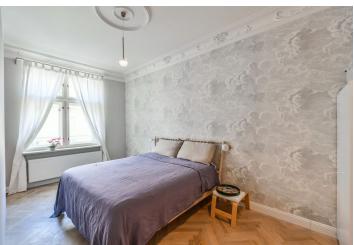

The interior offers a living room with a fully fitted open plan kitchen, a bedroom separated by a partition, a bathroom including a bathtub and a toilet, a utility zone, and an entrance hall. The windows of the apartment face a tree-lined street.

High ceilings with stucco ornaments, large windows, hardwood oak parquet floors, decorative tiles, security entry door, central heating, underfloor heating in the bathroom, Grohe sanitary ware, Bosch washing machine, dishwasher, induction hob. Monthly deposit for service charges, water, and heating: approx. CZK 3,100. Electricity is billed separately.