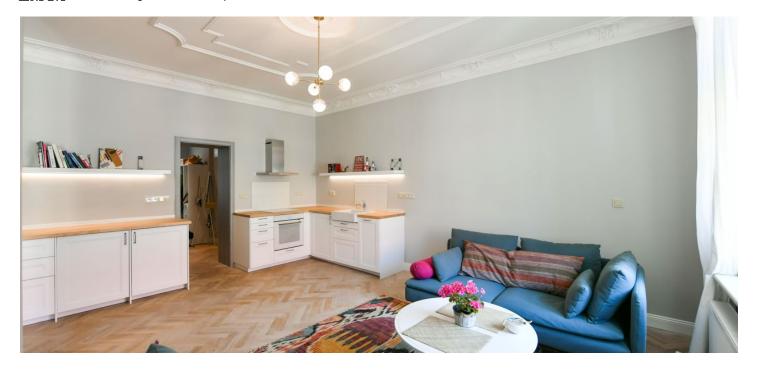

## € 796 I CZK 19 700

Boasting a wonderful location mere steps from popular Riegrovy Sady Park, this fully refurbished and furnished apartment designed by an architect with an open plan interior is on the fifth floor of a recently completely renovated Art Nouveau building with an elevator. Located on a beautiful Japanese cherry tree-lined street in a highly sought-after residential area with very quick access to the city center, just a short walk from Jiřího z Poděbrad Square with a metro station, great amenities, cafes, bistros, and a popular regularly held produce market.

The interior offers a living room with a fully fitted open plan kitchen, a bedroom separated by a partition, a bathroom including a bathtub and a toilet, a utility zone, and an entrance hall. The windows of the apartment face a tree-lined street.

High ceilings with stucco ornaments, large windows, hardwood oak parquet floors, decorative tiles, security entry door, central heating, underfloor heating in the bathroom, Grohe sanitary ware, Bosch washing machine, dishwasher, induction hob. Monthly deposit for service charges, water, and heating: approx. CZK 3,100. Electricity is billed separately.