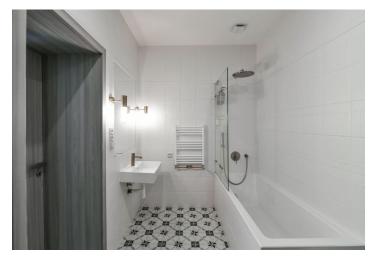

The interior offers a living room with a fully fitted open plan kitchen, a bedroom separated by a partition, a bathroom including a bathtub and a toilet, a utility zone, and an entrance hall. The windows of the apartment face a tree-lined street.

High ceilings with stucco ornaments, large windows, hardwood oak parquet floors, decorative tiles, security entry door, central heating, underfloor heating in the bathroom, Grohe sanitary ware, Bosch washing machine, dishwasher, induction hob. Monthly deposit for service charges, water, and heating: approx. CZK 3,100. Electricity is billed separately.