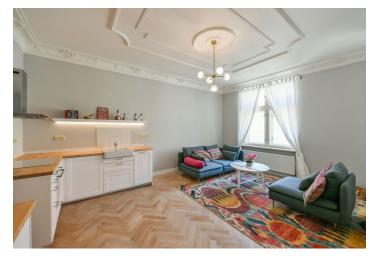

## € 796 I CZK 19 700

Boasting a wonderful location mere steps from popular Riegrovy Sady Park, this fully refurbished and furnished apartment designed by an architect with an open plan interior is on the fifth floor of a recently completely renovated Art Nouveau building with an elevator. Located on a beautiful Japanese cherry tree-lined street in a highly sought-after residential area with very quick access to the city center, just a short walk from Jiřího z Poděbrad Square with a metro station, great amenities, cafes, bistros, and a popular regularly held produce market.

The interior offers a living room with a fully fitted open plan kitchen, a bedroom separated by a partition, a bathroom including a bathtub and a toilet, a utility zone, and an entrance hall. The windows of the apartment face a tree-lined street.

High ceilings with stucco ornaments, large windows, hardwood oak parquet floors, decorative tiles, security entry door, central heating, underfloor heating in the bathroom, Grohe sanitary ware, Bosch washing machine, dishwasher, induction hob. Monthly deposit for service charges, water, and heating: approx. CZK 3,100. Electricity is billed separately.