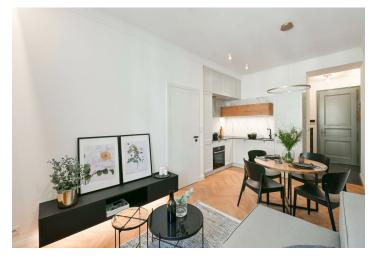

The apartment features a living room with a fully fitted open plan kitchen, a bedroom with built-in wardrobes, a bathroom including a walk-in shower, a separate toilet, and an entrance hall.

Quality equipment and finishes, built-in storage, **solid wood parquet floors**, tiles, central heating, washing machine, video entry phone. Monthly deposit for service charges, water and heating: CZK 2200 for one person. Electricity is billed separately.