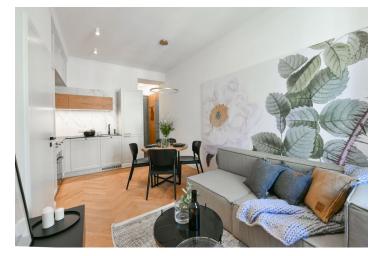

This high quality, fully furnished 1-bedroom apartment has been completely newly refurbished to provide the comforts of a modern lifestyle. Situated on the fourth floor of a newly fully renovated apartment building with no lift, in an attractive part of Nusle in close vicinity of the Vyšehrad Castle, Lumírovy sady and Folimanka Park. The location offers rich amenities including cafes, restaurants, delicatessen and fresh produce shops, plus very quick access to the city center, with a tram stop just steps from the building. Within easy reach is the Na Fidlovačce Theater and the Jezerka Park with the Na Jezerce Theater.

The apartment features a living room with a fully fitted open plan kitchen, a bedroom with built-in wardrobes, a bathroom including a walk-in shower, a separate toilet, and an entrance hall.

Quality equipment and finishes, built-in storage, **solid wood parquet floors**, tiles, central heating, washing machine, video entry phone. Monthly deposit for service charges, water and heating: CZK 2200 for one person. Electricity is billed separately.