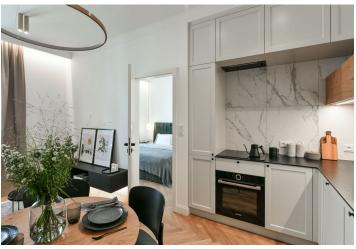

This high quality, fully furnished 1-bedroom apartment has been completely newly refurbished to provide the comforts of a modern lifestyle. Situated on the fourth floor of a newly fully renovated apartment building with no lift, in an attractive part of Nusle in close vicinity of the Vyšehrad Castle, Lumírovy sady and Folimanka Park. The location offers rich amenities including cafes, restaurants, delicatessen and fresh produce shops, plus very quick access to the city center, with a tram stop just steps from the building. Within easy reach is the Na Fidlovačce Theater and the Jezerka Park with the Na Jezerce Theater.

The apartment features a living room with a fully fitted open plan kitchen, a bedroom with built-in wardrobes, a bathroom including a walk-in shower, a separate toilet, and an entrance hall.

Quality equipment and finishes, built-in storage, **solid wood parquet floors**, tiles, central heating, washing machine, video entry phone. Monthly deposit for service charges, water and heating: CZK 2200 for one person. Electricity is billed separately.