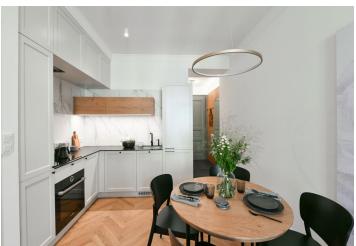

The apartment features a living room with a fully fitted open plan kitchen, a bedroom with built-in wardrobes, a bathroom including a walk-in shower, a separate toilet, and an entrance hall.

Quality equipment and finishes, built-in storage, **solid wood parquet floors**, tiles, central heating, washing machine, video entry phone. Monthly deposit for service charges, water and heating: CZK 2200 for one person. Electricity is billed separately.