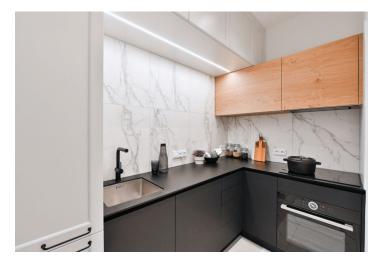

The interior features a spacious living room with a fully fitted open plan kitchen, a bedroom with built-in wardrobes, a bathroom including a walk-in shower, a sink and a toilet, and an entrance hall.

Quality equipment and finishes, built-in storage, **solid wood parquet floors**, tiles, central heating, washing machine, video entry phone. Monthly deposit for service charges, water and heating: CZK 2300 for one person. Electricity is billed separately.