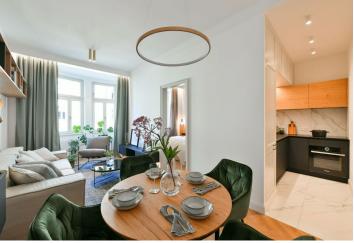

This high quality, fully furnished 1-bedroom apartment has been completely newly refurbished to provide the comforts of a modern lifestyle. Situated on the first floor of a newly fully renovated apartment building with no lift, in an attractive part of Nusle in close vicinity of the Vyšehrad Castle, Lumírovy sady and Folimanka Park. The location offers rich amenities including cafes, restaurants, delicatessen and fresh produce shops, plus very quick access to the city center, with a tram stop just steps from the building. Within easy reach is the Na Fidlovačce Theater and the Jezerka Park with the Na Jezerce Theater.

The interior features a spacious living room with a fully fitted open plan kitchen, a bedroom with built-in wardrobes, a bathroom including a walk-in shower, a sink and a toilet, and an entrance hall.

Quality equipment and finishes, built-in storage, **solid wood parquet floors**, tiles, central heating, washing machine, video entry phone. Monthly deposit for service charges, water and heating: CZK 2300 for one person. Electricity is billed separately.