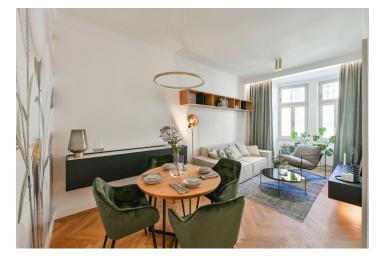

This high quality, fully furnished 1-bedroom apartment has been completely newly refurbished to provide the comforts of a modern lifestyle. Situated on the first floor of a newly fully renovated apartment building with no lift, in an attractive part of Nusle in close vicinity of the Vyšehrad Castle, Lumírovy sady and Folimanka Park. The location offers rich amenities including cafes, restaurants, delicatessen and fresh produce shops, plus very quick access to the city center, with a tram stop just steps from the building. Within easy reach is the Na Fidlovačce Theater and the Jezerka Park with the Na Jezerce Theater.

The interior features a spacious living room with a fully fitted open plan kitchen, a bedroom with built-in wardrobes, a bathroom including a walk-in shower, a sink and a toilet, and an entrance hall.

Quality equipment and finishes, built-in storage, **solid wood parquet floors**, tiles, central heating, washing machine, video entry phone. Monthly deposit for service charges, water and heating: CZK 2300 for one person. Electricity is billed separately.