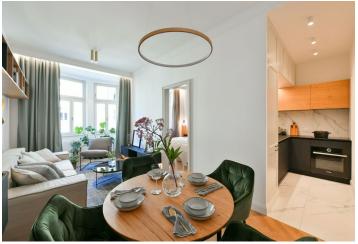

The apartment features a living room with a fully fitted open plan kitchen and **balcony**, a bedroom with built-in wardrobes, a bathroom including a bathtub, a toilet, and an entrance hall.

Quality equipment and finishes, built-in storage, hardwood parquet floors, tiles, central heating, washing machine, video entry phone. Monthly deposit for service charges, water and heating: CZK 2,300 for one person. Electricity is billed separately.