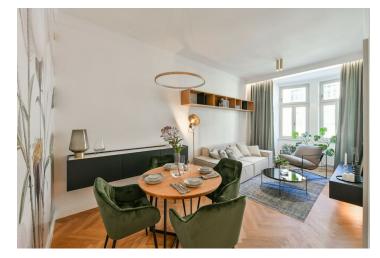

The apartment features a living room with a fully fitted open plan kitchen and **balcony**, a bedroom with built-in wardrobes, a bathroom including a bathtub, a toilet, and an entrance hall.

Quality equipment and finishes, built-in storage, hardwood parquet floors, tiles, central heating, washing machine, video entry phone. Monthly deposit for service charges, water and heating: CZK 2,300 for one person. Electricity is billed separately.