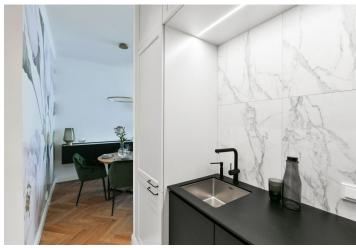

<sup>\*</sup> Area of the unit according to the Civil Code. The area consists of the sum total area of the entire unit bounded by perimeter walls.

This high quality, fully furnished 1-bedroom apartment has been completely newly refurbished to provide the comforts of a modern lifestyle. With a small balcony, the apartment is situated on the third floor of a newly fully renovated apartment building with no elevator, in an attractive part of Nusle in close vicinity of the Vyšehrad Castle, and Lumírovy sady and Folimanka parks. The location offers rich amenities including cafes, restaurants, delicatessens, and fresh produce shops, plus very quick access to the city center, with a tram stop just steps from the building. Within easy reach is the Na Fidlovačce Theater and the Jezerka Park with the Na Jezerce Theater.

The apartment features a living room with a fully fitted open plan kitchen and **balcony**, a bedroom with built-in wardrobes, a bathroom including a bathtub, a toilet, and an entrance hall.

Quality equipment and finishes, built-in storage, hardwood parquet floors, tiles, central heating, washing machine, video entry phone. Monthly deposit for service charges, water and heating: CZK 2,300 for one person. Electricity is billed separately.