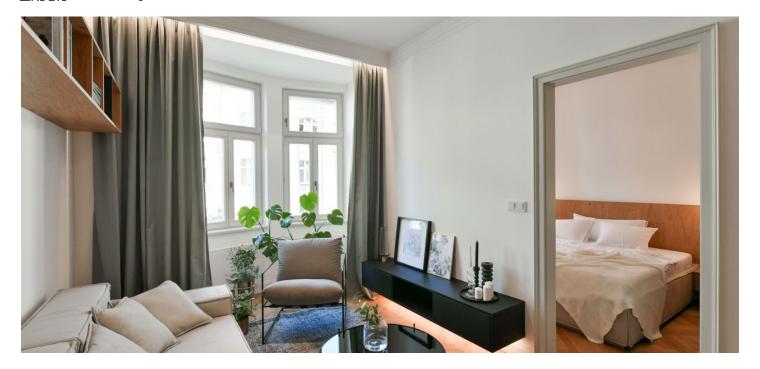

The apartment features a living room with a fully fitted open plan kitchen and **balcony**, a bedroom with built-in wardrobes, a bathroom including a bathtub, a toilet, and an entrance hall.

Quality equipment and finishes, built-in storage, hardwood parquet floors, tiles, central heating, washing machine, video entry phone. Monthly deposit for service charges, water and heating: CZK 2,300 for one person. Electricity is billed separately.