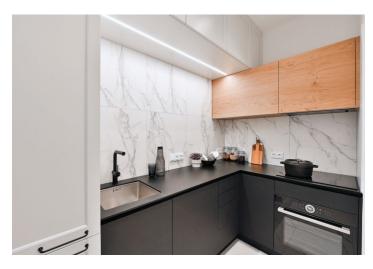

The apartment features a living room with a fully fitted open plan kitchen and **balcony**, a bedroom with built-in wardrobes, a bathroom including a bathtub, a toilet, and an entrance hall.

Quality equipment and finishes, built-in storage, hardwood parquet floors, tiles, central heating, washing machine, video entry phone. Monthly deposit for service charges, water and heating: CZK 2,300 for one person. Electricity is billed separately.