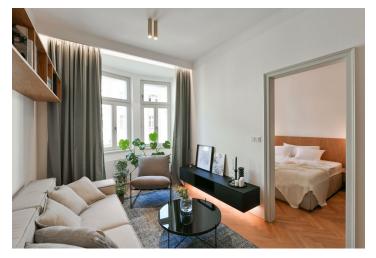

The apartment features a living room with a fully fitted open plan kitchen, a bedroom with built-in wardrobes, a bathroom including a bathtub and a toilet, and an entrance hall.

Quality equipment and finishes, built-in storage, **solid wood parquet floors**, tiles, central heating, washing machine, video entry phone. Monthly deposit for service charges, water and heating: CZK 2300 for one person. Electricity is billed separately.