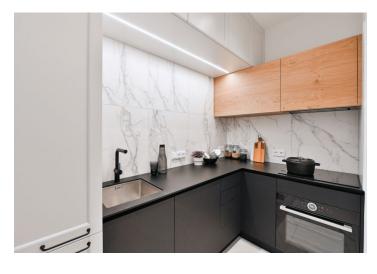

The apartment features a living room with a fully fitted open plan kitchen, a bedroom with built-in wardrobes, a bathroom including a bathtub and a toilet, and an entrance hall.

Quality equipment and finishes, built-in storage, **solid wood parquet floors**, tiles, central heating, washing machine, video entry phone. Monthly deposit for service charges, water and heating: CZK 2300 for one person. Electricity is billed separately.