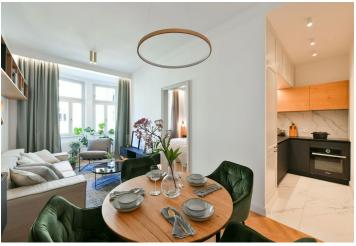

The apartment features a living room with a fully fitted open plan kitchen, a bedroom with built-in wardrobes, a bathroom including a bathtub and a toilet, and an entrance hall.

Quality equipment and finishes, built-in storage, **solid wood parquet floors**, tiles, central heating, washing machine, video entry phone. Monthly deposit for service charges, water and heating: CZK 2300 for one person. Electricity is billed separately.