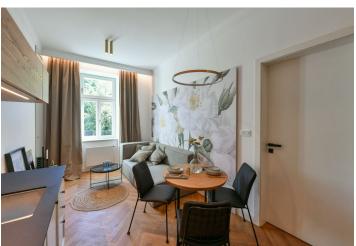

<sup>\*</sup> Area of the unit according to the Civil Code. The area consists of the sum total area of the entire unit bounded by perimeter walls.

This high quality, fully furnished 1-bedroom apartment has been completely newly refurbished to provide the comforts of a modern lifestyle. Situated on the second floor of a newly fully renovated apartment building with no lift, in an attractive part of Nusle in close vicinity of the Vyšehrad Castle, Lumírovy sady and Folimanka Park. The location offers rich amenities including cafes, restaurants, delicatessen and fresh produce shops, plus very quick access to the city center, with a tram stop just steps from the building. Within easy reach is the Na Fidlovačce Theater and the Jezerka Park with the Na Jezerce Theater.

The apartment features a living room with a fully fitted open plan kitchen, a bedroom with built-in wardrobes, a bathroom including a walk-in shower, a sink and a toilet, and an entrance hall.

Quality equipment and finishes, built-in storage, **solid wood parquet floors**, tiles, central heating, washing machine, video entry phone. Monthly deposit for service charges, water and heating: CZK 2200 for one person. Electricity is billed separately.