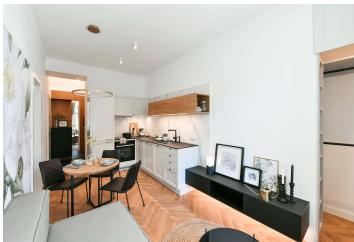

The apartment features a living room with a fully fitted open plan kitchen, a bedroom with built-in wardrobes, a bathroom including a walk-in shower, a sink and a toilet, and an entrance hall.

Quality equipment and finishes, built-in storage, **solid wood parquet floors**, tiles, central heating, washing machine, video entry phone. Monthly deposit for service charges, water and heating: CZK 2200 for one person. Electricity is billed separately.