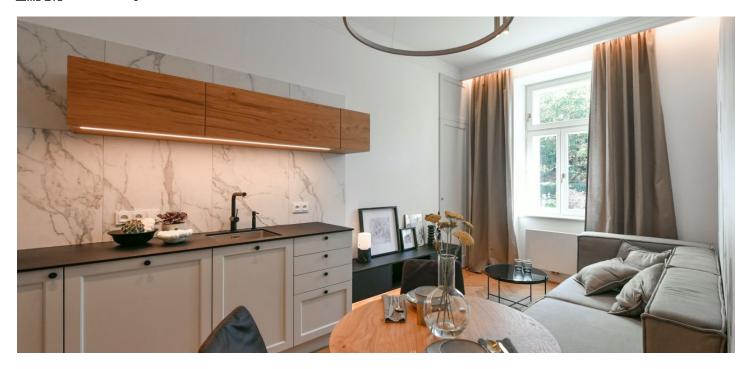

<sup>\*</sup> Area of the unit according to the Civil Code. The area consists of the sum total area of the entire unit bounded by perimeter walls.

This high quality, fully furnished 1-bedroom apartment has been completely newly refurbished to provide the comforts of a modern lifestyle. Situated on the second floor of a newly fully renovated apartment building with no lift, in an attractive part of Nusle in close vicinity of the Vyšehrad Castle, Lumírovy sady and Folimanka Park. The location offers rich amenities including cafes, restaurants, delicatessen and fresh produce shops, plus very quick access to the city center, with a tram stop just steps from the building. Within easy reach is the Na Fidlovačce Theater and the Jezerka Park with the Na Jezerce Theater.

The apartment features a living room with a fully fitted open plan kitchen, a bedroom with built-in wardrobes, a bathroom including a walk-in shower, a sink and a toilet, and an entrance hall.

Quality equipment and finishes, built-in storage, **solid wood parquet floors**, tiles, central heating, washing machine, video entry phone. Monthly deposit for service charges, water and heating: CZK 2200 for one person. Electricity is billed separately.