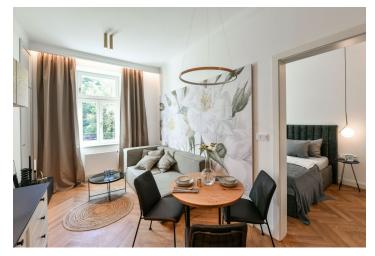

The apartment features a living room with a fully fitted open plan kitchen, a bedroom with built-in wardrobes, a bathroom including a walk-in shower, a sink and a toilet, and an entrance hall.

Quality equipment and finishes, built-in storage, **solid wood parquet floors**, tiles, central heating, washing machine, video entry phone. Monthly deposit for service charges, water and heating: CZK 2200 for one person. Electricity is billed separately.