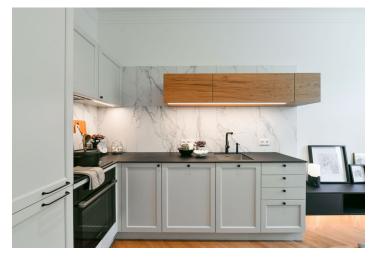

The apartment features a living room with a fully fitted open plan kitchen, a bedroom with built-in wardrobes, a bathroom including a walk-in shower, a sink and a toilet, and an entrance hall.

Quality equipment and finishes, built-in storage, **solid wood parquet floors**, tiles, central heating, washing machine, video entry phone. Monthly deposit for service charges, water and heating: CZK 2200 for one person. Electricity is billed separately.