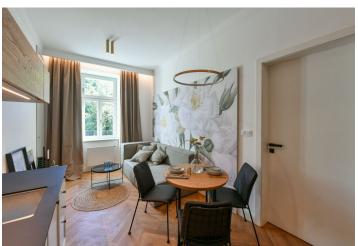

<sup>\*</sup> Area of the unit according to the Civil Code. The area consists of the sum total area of the entire unit bounded by perimeter walls.

This high quality, fully furnished 1-bedroom apartment has been completely newly refurbished to provide the comforts of a modern lifestyle. Situated on the fourth floor of a newly fully renovated apartment building with no lift, in an attractive part of Nusle in close vicinity of the Vyšehrad Castle, Lumírovy sady and Folimanka Park. The location offers rich amenities including cafes, restaurants, delicatessen and fresh produce shops, plus very quick access to the city center, with a tram stop just steps from the building. Within easy reach is the Na Fidlovačce Theater and the Jezerka Park with the Na Jezerce Theater.

The apartment features a living room with a fully fitted open plan kitchen, a bedroom with built-in wardrobes, a bathroom including a walk-in shower, a sink and a toilet, and an entrance hall.

Quality equipment and finishes, built-in storage, **solid wood parquet floors**, tiles, central heating, washing machine, video entry phone. Monthly deposit for service charges, water and heating: CZK 2300 for one person. Electricity is billed separately.