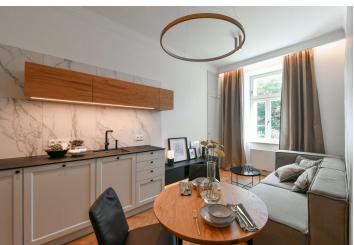

The apartment features a living room with a fully fitted open plan kitchen, a bedroom with built-in wardrobes, a bathroom including a walk-in shower, a sink and a toilet, and an entrance hall.

Quality equipment and finishes, built-in storage, **solid wood parquet floors**, tiles, central heating, washing machine, video entry phone. Monthly deposit for service charges, water and heating: CZK 2300 for one person. Electricity is billed separately.