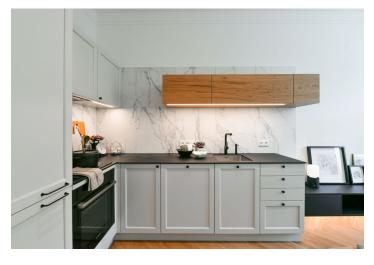

The apartment features a living room with a fully fitted open plan kitchen, a bedroom with built-in wardrobes, a bathroom including a walk-in shower, a sink and a toilet, and an entrance hall.

Quality equipment and finishes, built-in storage, **solid wood parquet floors**, tiles, central heating, washing machine, video entry phone. Monthly deposit for service charges, water and heating: CZK 2300 for one person. Electricity is billed separately.