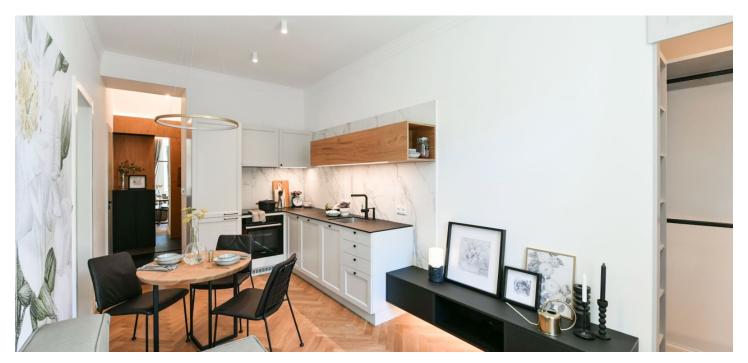

The apartment features a living room with a fully fitted open plan kitchen, a bedroom with built-in wardrobes, a bathroom including a walk-in shower, a sink and a toilet, and an entrance hall.

Quality equipment and finishes, built-in storage, **solid wood parquet floors**, tiles, central heating, washing machine, video entry phone. Monthly deposit for service charges, water and heating: CZK 2300 for one person. Electricity is billed separately.