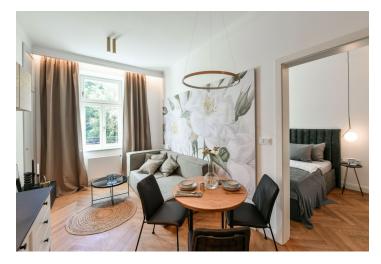

The apartment features a living room with a fully fitted open plan kitchen, a bedroom with built-in wardrobes, a bathroom including a walk-in shower, a sink and a toilet, and an entrance hall.

Quality equipment and finishes, built-in storage, **solid wood parquet floors**, tiles, central heating, washing machine, video entry phone. Monthly deposit for service charges, water and heating: CZK 2300 for one person. Electricity is billed separately.