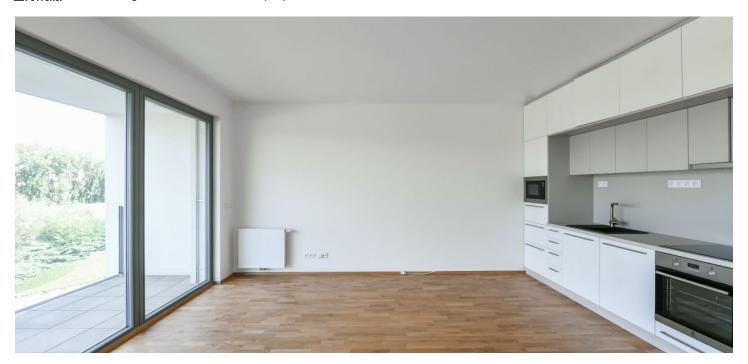

\* Area of the unit according to the Civil Code. The area consists of the sum total area of the entire unit bounded by perimeter walls.

Benefiting from beautiful views of the river and a green park, this 2-bedroom apartment with a 10 sq. m. terrace is on the third floor of the newly constructed Port Karolina residential project with underground parking and plenty of greenery. Located right on the Vltava riverbank on Rohanský Island, in a sought-after dynamic neighborhood on the border between Prague 1 and Prague 8, with full amenities within easy reach and quick access to the city center by tram and from the Křižíkova metro station, which is just a few blocks away. A bike and jogging path is steps from the building, and a fitness/relaxation center and golf course are nearby.

The interior features a living room with a fully fitted open plan kitchen and access to the **terrace**, two separate bedrooms overlooking the green courtyard, a bathroom including a bathtub with a shower screen, a separate toilet, a **walk-in closet**, and an entrance hall with built-in wardrobes and storage.

Hardwood parquet floors, tiles, built-in wardrobes in one bedroom, security entry door, French windows, automatic external blinds, central heating, dishwasher, induction cooktop, microwave oven, American type fridge, cellar, pram storage, bike storage with bike and dog wash. A garage parking space available at CZK 3,000/mo. Monthly deposit for service charges, heating, and water CZK 4,500. Electricity is billed separately and will be transferred to the tenant.