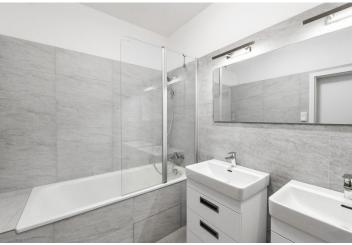

The interior features a living room with a fully fitted open plan kitchen and access to the **terrace**, two separate bedrooms overlooking the green courtyard, a bathroom including a bathtub with a shower screen, a separate toilet, a **walk-in closet**, and an entrance hall with built-in wardrobes and storage.