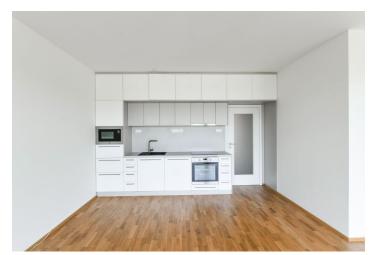

The interior features a living room with a fully fitted open plan kitchen and access to the **terrace**, two separate bedrooms overlooking the green courtyard, a bathroom including a bathtub with a shower screen, a separate toilet, a **walk-in closet**, and an entrance hall with built-in wardrobes and storage.

Hardwood parquet floors, tiles, built-in wardrobes in one bedroom, security entry door, French windows, automatic external blinds, central heating, dishwasher, induction cooktop, microwave oven, American type fridge, cellar, pram storage, bike storage with bike and dog wash. A garage parking space available at CZK 3,000/mo. Monthly deposit for service charges, heating, and water CZK 4,500. Electricity is billed separately and will be transferred to the tenant.