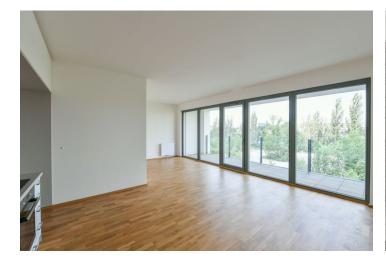

\* Area of the unit according to the Civil Code. The area consists of the sum total area of the entire unit bounded by perimeter walls.

Benefiting from beautiful views of the river and a green park, this 2-bedroom apartment with a 10 sq. m. terrace is on the third floor of the newly constructed Port Karolina residential project with underground parking and plenty of greenery. Located right on the Vltava riverbank on Rohanský Island, in a sought-after dynamic neighborhood on the border between Prague 1 and Prague 8, with full amenities within easy reach and quick access to the city center by tram and from the Křižíkova metro station, which is just a few blocks away. A bike and jogging path is steps from the building, and a fitness/relaxation center and golf course are nearby.

The interior features a living room with a fully fitted open plan kitchen and access to the **terrace**, two separate bedrooms overlooking the green courtyard, a bathroom including a bathtub with a shower screen, a separate toilet, a **walk-in closet**, and an entrance hall with built-in wardrobes and storage.