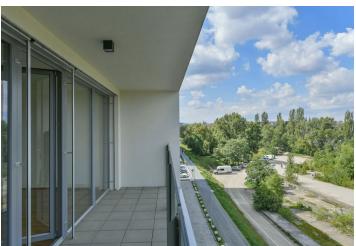

\* Area of the unit according to the Civil Code. The area consists of the sum total area of the entire unit bounded by perimeter walls.

Benefiting from beautiful views of the river and a green park, this 2-bedroom apartment with a 10 sq. m. terrace is on the third floor of the newly constructed Port Karolina residential project with underground parking and plenty of greenery. Located right on the Vltava riverbank on Rohanský Island, in a sought-after dynamic neighborhood on the border between Prague 1 and Prague 8, with full amenities within easy reach and quick access to the city center by tram and from the Křižíkova metro station, which is just a few blocks away. A bike and jogging path is steps from the building, and a fitness/relaxation center and golf course are nearby.

The interior features a living room with a fully fitted open plan kitchen and access to the **terrace**, two separate bedrooms overlooking the green courtyard, a bathroom including a bathtub with a shower screen, a separate toilet, a **walk-in closet**, and an entrance hall with built-in wardrobes and storage.