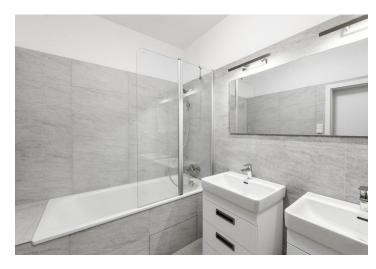

The interior features a living room with a fully fitted open plan kitchen and access to the terrace, two separate bedrooms overlooking the green courtyard, a bathroom including a bathtub with a shower screen, a separate toilet, a walk-in closet, and an entrance hall with built-in wardrobes and storage.