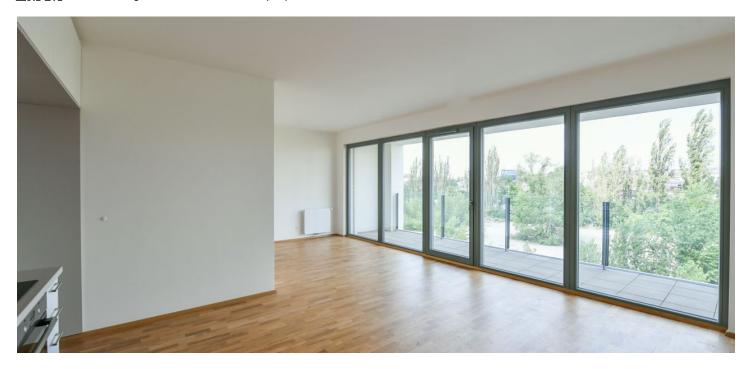

\* Area of the unit according to the Civil Code. The area consists of the sum total area of the entire unit bounded by perimeter walls.

Boasting beautiful views of the river and a green park, this is a brand new 2-bedroom apartment with a 10 m<sup>2</sup> terrace on the fourth floor of the newly constructed Port Karolina residential project with underground parking and lots of greenery. Located right on the Vltava riverbank on Rohanský Island, in a sought after dynamic neighborhood on the border between Prague 1 and Prague 8, with full amenities within easy reach and quick access to the city center by tram and from the Křižíkova metro station, which is just a few blocks away. A bike and jogging path is steps from the building, and a fitness / relaxation center and golf course are nearby.

The interior features a living room with a fully fitted open plan kitchen and access to the terrace, two separate bedrooms overlooking the green courtyard, a bathroom including a bathtub with a shower screen, a separate toilet, a walk-in closet, and an entrance hall with built-in wardrobes and storage.