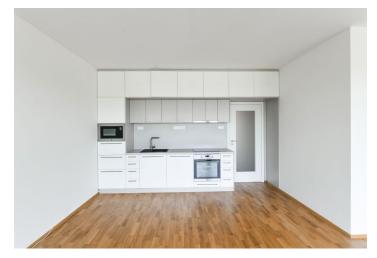

The interior features a living room with a fully fitted open plan kitchen and access to the terrace, two separate bedrooms overlooking the green courtyard, a bathroom including a bathtub with a shower screen, a separate toilet, a walk-in closet, and an entrance hall with built-in wardrobes and storage.

Solid wood parquet floors, tiles, built-in wardrobes in one bedroom, security entry door, French windows, automatic external blinds, central heating, dishwasher, induction cooktop, microwave oven, American type fridge, cellar, pram storage, bike storage with bike and dog wash. A garage parking space is included. Monthly deposit for service charges, water, heating CZK 4.000. Electricity is billed separately.