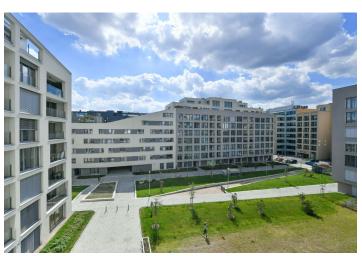

\* Area of the unit according to the Civil Code. The area consists of the sum total area of the entire unit bounded by perimeter walls.

Boasting beautiful views of the river and a green park, this is a brand new 2-bedroom apartment with a 10 m<sup>2</sup> terrace on the fourth floor of the newly constructed Port Karolina residential project with underground parking and lots of greenery. Located right on the Vltava riverbank on Rohanský Island, in a sought after dynamic neighborhood on the border between Prague 1 and Prague 8, with full amenities within easy reach and quick access to the city center by tram and from the Křižíkova metro station, which is just a few blocks away. A bike and jogging path is steps from the building, and a fitness / relaxation center and golf course are nearby.