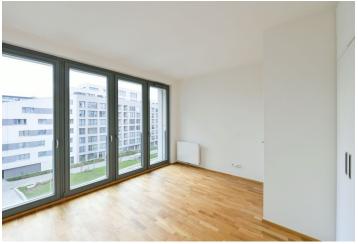

The interior features a living room with a fully fitted open plan kitchen and access to the terrace, two separate bedrooms overlooking the green courtyard, a bathroom including a bathtub with a shower screen, a separate toilet, a walk-in closet, and an entrance hall with built-in wardrobes and storage.