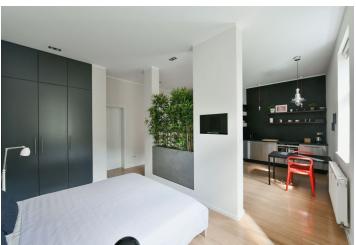

The bright interior features a living room with a fully fitted open plan kitchen equipped with Siemens appliances and a dining area, a separate bedroom zone, a bathroom with a walk-in shower and toilet, and an open entrance hall with built-in wardrobes. The windows of the apartment face south toward the quiet courtyard garden.

**Hardwood floors**, wooden Euro windows, high ceilings, blinds, security entry door, hardwood interior doors, central heating. The tenants are welcome to use the **shared garden** with a barbecue in the back yard. Monthly deposit for service charges, water, and heating: CZK 2,000. Electricity is billed separately.