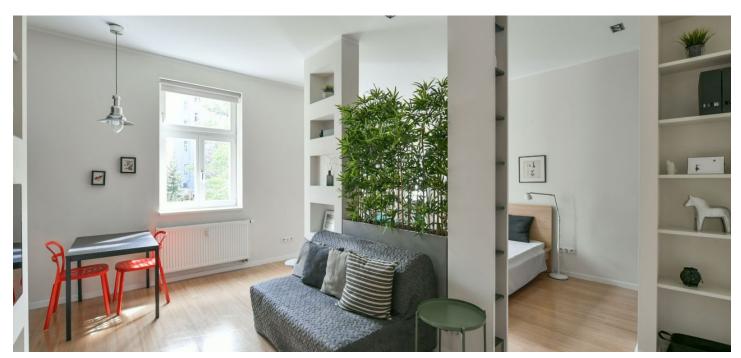

## Rented

This fully refurbished studio apartment equipped with designer furniture is on the third floor of a traditional residential building with preserved original details and a shared garden on the edge of the Vinohrady neighborhood, moments from Riegrovy Sady Park. A location with full amenities within easy reach and within walking distance of the city center, a few min. to the Jiriho z Podebrad and Hlavní nádraží metro stations. Rajská zahrada Park (the "Garden of Eden"), a multipurpose park with a beautiful garden, is situated just steps from the building.

The bright interior features a living room with a fully fitted open plan kitchen equipped with Siemens appliances and a dining area, a separate bedroom zone, a bathroom with a walk-in shower and toilet, and an open entrance hall with built-in wardrobes. The windows of the apartment face south toward the quiet courtyard garden.

**Hardwood floors**, wooden Euro windows, high ceilings, blinds, security entry door, hardwood interior doors, central heating. The tenants are welcome to use the **shared garden** with a barbecue in the back yard. Monthly deposit for service charges, water, and heating: CZK 2,000. Electricity is billed separately.