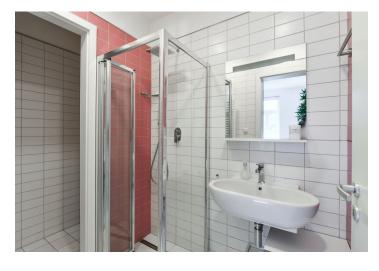

The bright interior features a living room with a fully fitted open plan kitchen equipped with Siemens appliances and a dining area, a separate bedroom zone, a bathroom with a walk-in shower and toilet, and an open entrance hall with built-in wardrobes. The windows of the apartment face south toward the quiet courtyard garden.