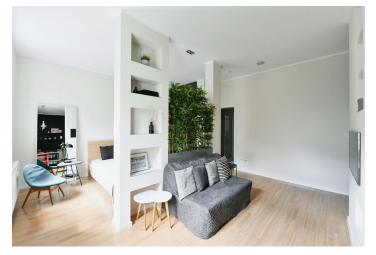

## Rented

This fully refurbished studio apartment equipped with designer furniture is on the third floor of a traditional residential building with preserved original details and a shared garden on the edge of the Vinohrady neighborhood, moments from Riegrovy Sady Park. A location with full amenities within easy reach and within walking distance of the city center, a few min. to the Jiriho z Podebrad and Hlavní nádraží metro stations. Rajská zahrada Park (the "Garden of Eden"), a multipurpose park with a beautiful garden, is situated just steps from the building.

The bright interior features a living room with a fully fitted open plan kitchen equipped with Siemens appliances and a dining area, a separate bedroom zone, a bathroom with a walk-in shower and toilet, and an open entrance hall with built-in wardrobes. The windows of the apartment face south toward the quiet courtyard garden.

**Hardwood floors**, wooden Euro windows, high ceilings, blinds, security entry door, hardwood interior doors, central heating. The tenants are welcome to use the **shared garden** with a barbecue in the back yard. Monthly deposit for service charges, water, and heating: CZK 2,000. Electricity is billed separately.