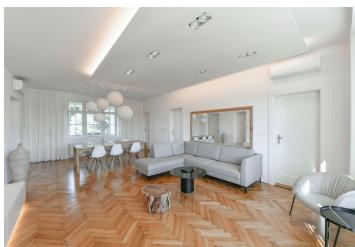

The lower floor features a living room with a dining area, a **balcony** with garden views, and a **balcony** offering beautiful **views of the city and the St. Vitus Cathedral**. There is a fully fitted kitchen, two bedrooms, a bathroom (bathtub, toilet, bidet shower), a **walk-in closet**, a utility room, an additional guest toilet, and an entrance hall with built-in wardrobes. The upper level includes an attic bedroom, a bathroom (walk-in shower, toilet, bidet shower), a **walk-in closet**, and a large storage closet. Tenants are welcome to use a landscaped back **garden**.

**Air-conditioning**, hardwood parquet floors, tiles, roller blinds, gas boiler, washing machine, dishwasher, microwave oven, TV, alarm, independent energy meters. The apartment can be fully furnished at a higher rent. No elevator. A **parking space** on the plot is included.