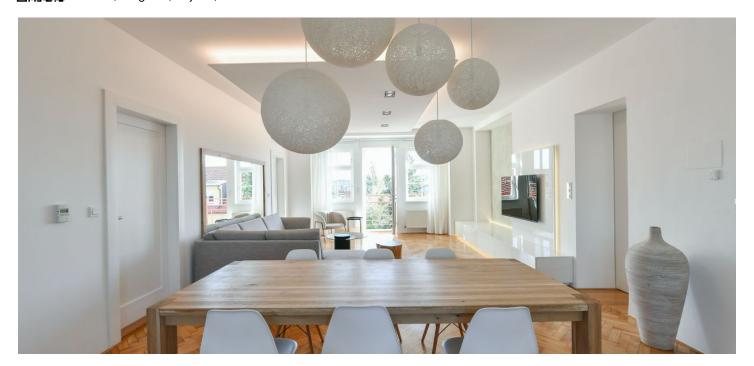

The lower floor features a living room with a dining area, a **balcony** with garden views, and a **balcony** offering beautiful **views of the city and the St. Vitus Cathedral**. There is a fully fitted kitchen, two bedrooms, a bathroom (bathtub, toilet, bidet shower), a **walk-in closet**, a utility room, an additional guest toilet, and an entrance hall with built-in wardrobes. The upper level includes an attic bedroom, a bathroom (walk-in shower, toilet, bidet shower), a **walk-in closet**, and a large storage closet. Tenants are welcome to use a landscaped back **garden**.

**Air-conditioning**, hardwood parquet floors, tiles, roller blinds, gas boiler, washing machine, dishwasher, microwave oven, TV, alarm, independent energy meters. The apartment can be fully furnished at a higher rent. No elevator. A **parking space** on the plot is included.