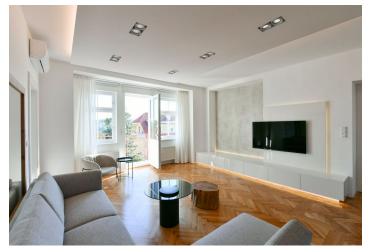

The lower floor features a living room with a dining area, a **balcony** with garden views, and a **balcony** offering beautiful **views of the city and the St. Vitus Cathedral**. There is a fully fitted kitchen, two bedrooms, a bathroom (bathtub, toilet, bidet shower), a **walk-in closet**, a utility room, an additional guest toilet, and an entrance hall with built-in wardrobes. The upper level includes an attic bedroom, a bathroom (walk-in shower, toilet, bidet shower), a **walk-in closet**, and a large storage closet. Tenants are welcome to use a landscaped back **garden**.

**Air-conditioning**, hardwood parquet floors, tiles, roller blinds, gas boiler, washing machine, dishwasher, microwave oven, TV, alarm, independent energy meters. The apartment can be fully furnished at a higher rent. No elevator. A **parking space** on the plot is included.