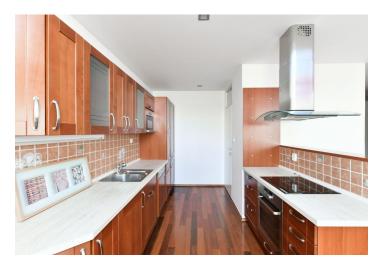

The lower level of the apartment features a living room with a **slow burning stove**, a dining area and a fully fitted open plan kitchen, a toilet, and an entrance hall. The upper floor offers an **air-conditioned** bedroom with a **balcony**, a bathroom including a bathtub, a walk-in shower and a toilet, and a utility room. There is hall with an automatic folding staircase leading to the **rooftop terrace**.

**Hardwood floors**, tiles, security entry door, gas boiler, washing machine, dishwasher, microwave oven. Service charges and water consumption: CZK 3160/month. Gas and electricity are billed separately (transfer to the tenant).