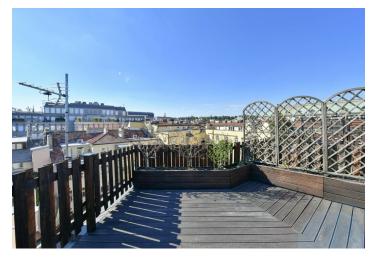

\* Area of the unit according to the Civil Code. The area consists of the sum total area of the entire unit bounded by perimeter walls.

Boasting a rooftop terrace providing panoramic views of Prague, this fully furnished 1-bedroom split-level attic apartment with a small balcony is on the fourth floor of a well kept traditional building with a lift. Centrally located in a quiet street within easy reach of quality restaurants, cafes and shopping, just a few min. walk to Náměstí republiky and Florenc metro stations, the Hilton Hotel, and the Palladium and Kotva shopping malls. A swimming pool and a fitness center are a two min. walk away, and the Štvanice tennis courts close by.

The lower level of the apartment features a living room with a **slow burning stove**, a dining area and a fully fitted open plan kitchen, a toilet, and an entrance hall. The upper floor offers an **air-conditioned** bedroom with a **balcony**, a bathroom including a bathtub, a walk-in shower and a toilet, and a utility room. There is hall with an automatic folding staircase leading to the **rooftop terrace**.