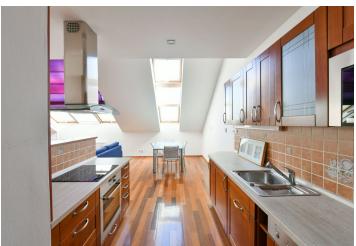

The lower level of the apartment features a living room with a **slow burning stove**, a dining area and a fully fitted open plan kitchen, a toilet, and an entrance hall. The upper floor offers an **air-conditioned** bedroom with a **balcony**, a bathroom including a bathtub, a walk-in shower and a toilet, and a utility room. There is hall with an automatic folding staircase leading to the **rooftop terrace**.

**Hardwood floors**, tiles, security entry door, gas boiler, washing machine, dishwasher, microwave oven. Service charges and water consumption: CZK 3160/month. Gas and electricity are billed separately (transfer to the tenant).