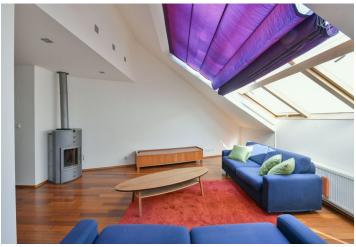

\* Area of the unit according to the Civil Code. The area consists of the sum total area of the entire unit bounded by perimeter walls.

Boasting a rooftop terrace providing panoramic views of Prague, this fully furnished 1-bedroom split-level attic apartment with a small balcony is on the fourth floor of a well kept traditional building with a lift. Centrally located in a quiet street within easy reach of quality restaurants, cafes and shopping, just a few min. walk to Náměstí republiky and Florenc metro stations, the Hilton Hotel, and the Palladium and Kotva shopping malls. A swimming pool and a fitness center are a two min. walk away, and the Štvanice tennis courts close by.

The lower level of the apartment features a living room with a **slow burning stove**, a dining area and a fully fitted open plan kitchen, a toilet, and an entrance hall. The upper floor offers an **air-conditioned** bedroom with a **balcony**, a bathroom including a bathtub, a walk-in shower and a toilet, and a utility room. There is hall with an automatic folding staircase leading to the **rooftop terrace**.

**Hardwood floors**, tiles, security entry door, gas boiler, washing machine, dishwasher, microwave oven. Service charges and water consumption: CZK 3160/month. Gas and electricity are billed separately (transfer to the tenant).