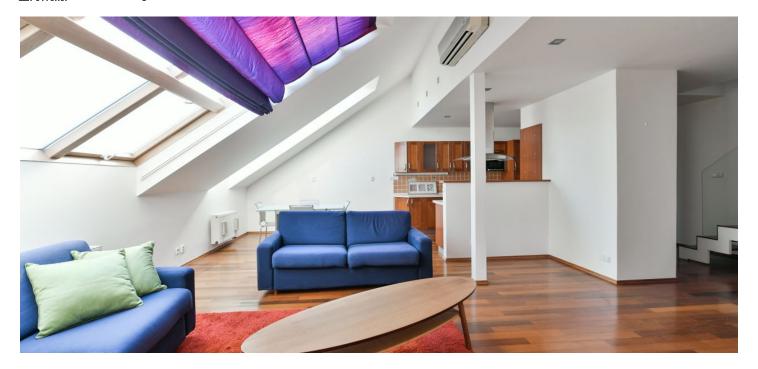

The lower level of the apartment features a living room with a **slow burning stove**, a dining area and a fully fitted open plan kitchen, a toilet, and an entrance hall. The upper floor offers an **air-conditioned** bedroom with a **balcony**, a bathroom including a bathtub, a walk-in shower and a toilet, and a utility room. There is hall with an automatic folding staircase leading to the **rooftop terrace**.

**Hardwood floors**, tiles, security entry door, gas boiler, washing machine, dishwasher, microwave oven. Service charges and water consumption: CZK 3160/month. Gas and electricity are billed separately (transfer to the tenant).