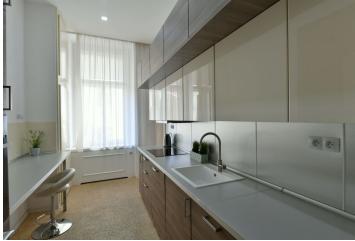

This is a completely newly refurbished and furnished 2-bedroom apartment with possibility of parking, on the first floor of a well maintained renovated traditional building with a lift. Situated on a quiet street just a few steps from the Main Train Station and a few blocks from Wenceslas Square with all three Prague metro lines, within easy reach of full amenities and services. Great central location for people who enjoy city life and the convenience of being able to walk to just about everywhere.

The interior features a living room with a dining area, a fully fitted kitchen with a pantry / utility room, a master bedroom with a fitted **walk-in closet**, a second bedroom, a shower room, a separate toilet with a bidet shower, a hall and an entrance hall with built-in wardrobes.

Built-in storage, high ceilings, large windows, **solid wood parquet floor**, tiles, poured concrete floor, recessed lighting, roller blinds, dishwasher, microwave oven, three TV sets, **cellar**. Monthly deposit for service charges and water: CZK 1,500. Utilities are billed separately.