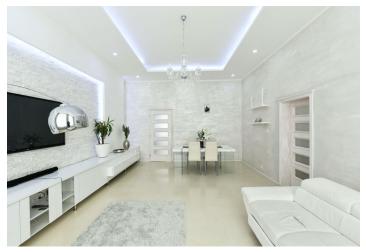

This is a completely newly refurbished and furnished 2-bedroom apartment with possibility of parking, on the first floor of a well maintained renovated traditional building with a lift. Situated on a quiet street just a few steps from the Main Train Station and a few blocks from Wenceslas Square with all three Prague metro lines, within easy reach of full amenities and services. Great central location for people who enjoy city life and the convenience of being able to walk to just about everywhere.

The interior features a living room with a dining area, a fully fitted kitchen with a pantry / utility room, a master bedroom with a fitted **walk-in closet**, a second bedroom, a shower room, a separate toilet with a bidet shower, a hall and an entrance hall with built-in wardrobes.

Built-in storage, high ceilings, large windows, **solid wood parquet floor**, tiles, poured concrete floor, recessed lighting, roller blinds, dishwasher, microwave oven, three TV sets, **cellar**. Monthly deposit for service charges and water: CZK 1,500. Utilities are billed separately.