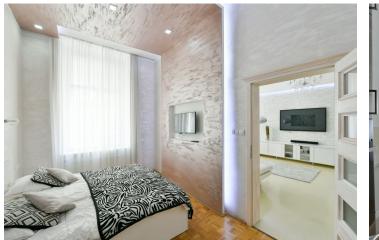

The interior features a living room with a dining area, a fully fitted kitchen with a pantry / utility room, a master bedroom with a fitted **walk-in closet**, a second bedroom, a shower room, a separate toilet with a bidet shower, a hall and an entrance hall with built-in wardrobes.

Built-in storage, high ceilings, large windows, **solid wood parquet floor**, tiles, poured concrete floor, recessed lighting, roller blinds, dishwasher, microwave oven, three TV sets, **cellar**. Monthly deposit for service charges and water: CZK 1,500. Utilities are billed separately.