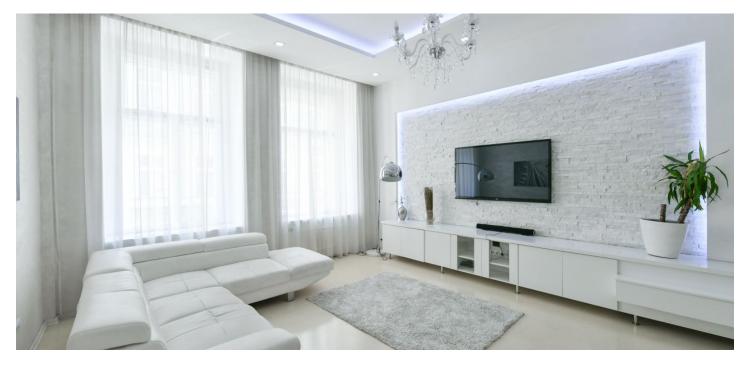

This is a completely newly refurbished and furnished 2-bedroom apartment with possibility of parking, on the first floor of a well maintained renovated traditional building with a lift. Situated on a quiet street just a few steps from the Main Train Station and a few blocks from Wenceslas Square with all three Prague metro lines, within easy reach of full amenities and services. Great central location for people who enjoy city life and the convenience of being able to walk to just about everywhere.

The interior features a living room with a dining area, a fully fitted kitchen with a pantry / utility room, a master bedroom with a fitted **walk-in closet**, a second bedroom, a shower room, a separate toilet with a bidet shower, a hall and an entrance hall with built-in wardrobes.

Built-in storage, high ceilings, large windows, **solid wood parquet floor**, tiles, poured concrete floor, recessed lighting, roller blinds, dishwasher, microwave oven, three TV sets, **cellar**. Monthly deposit for service charges and water: CZK 1,500. Utilities are billed separately.