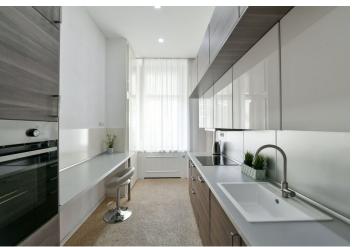

The interior features a living room with a dining area, a fully fitted kitchen with a pantry / utility room, a master bedroom with a fitted **walk-in closet**, a second bedroom, a shower room, a separate toilet with a bidet shower, a hall and an entrance hall with built-in wardrobes.

Built-in storage, high ceilings, large windows, **solid wood parquet floor**, tiles, poured concrete floor, recessed lighting, roller blinds, dishwasher, microwave oven, three TV sets, **cellar**. Monthly deposit for service charges and water: CZK 1,500. Utilities are billed separately.