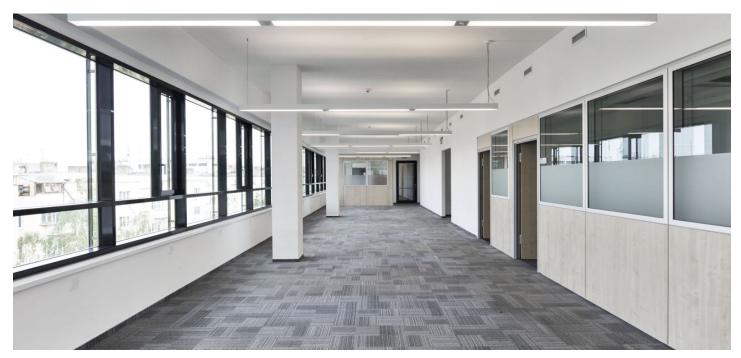

## € 15.50 - 17.00 / m<sup>2</sup> | CZK 389 - 426 / m<sup>2</sup>

Office space for lease on the 3rd floor. The building received the highest LEED Platinum certification in 2012, which only a few buildings in the Czech Republic have gained. The building has a very contemporary character in terms of disposition. The supporting reinforced monolithic concrete structure consists of irregularly spaced prisms with belt windows and a system of roof terraces. All non-bearing structures and MEP installation were removed and replaced by new systems which meet the requirements of modern office buildings today.

### Features and Services:

Possibility of logo placement (visible from the Prague highway)

Terraces with views

Central reception

24/7 access

CCTV

Over 80% of office space has direct daylight

Openable windows

Heating and cooling ceilings

Raised floors

Underground garage and outdoor parking

Showers in underground garage (lockable cabinets, possibility of bicycle storage)

Images might not accurately reflect the current state of the premises.