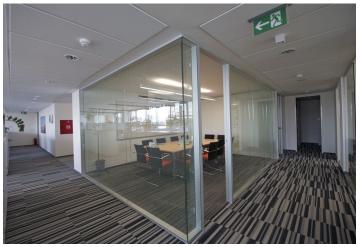

## € 15.50 - 17.00 / m<sup>2</sup> | CZK 389 - 426 / m<sup>2</sup>

Office space for lease on the 3rd floor. The building received the highest LEED Platinum certification in 2012, which only a few buildings in the Czech Republic have gained. The building has a very contemporary character in terms of disposition. The supporting reinforced monolithic concrete structure consists of irregularly spaced prisms with belt windows and a system of roof terraces. All non-bearing structures and MEP installation were removed and replaced by new systems which meet the requirements of modern office buildings today.

### Features and Services:

Possibility of logo placement (visible from the Prague highway)

Terraces with views

Central reception

24/7 access

CCTV

Over 80% of office space has direct daylight

Openable windows

Heating and cooling ceilings

Raised floors

Underground garage and outdoor parking

Showers in underground garage (lockable cabinets, possibility of bicycle storage)

Images might not accurately reflect the current state of the premises.