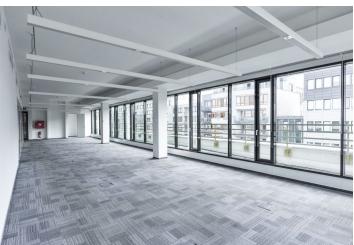

## € 15.50 - 17.00 / m<sup>2</sup> | CZK 389 - 426 / m<sup>2</sup>

Office space for lease on the 3rd floor. The building received the highest LEED Platinum certification in 2012, which only a few buildings in the Czech Republic have gained. The building has a very contemporary character in terms of disposition. The supporting reinforced monolithic concrete structure consists of irregularly spaced prisms with belt windows and a system of roof terraces. All non-bearing structures and MEP installation were removed and replaced by new systems which meet the requirements of modern office buildings today.

### Features and Services:

Possibility of logo placement (visible from the Prague highway)

Terraces with views

Central reception

24/7 access

CCTV

Over 80% of office space has direct daylight

Openable windows

Heating and cooling ceilings

Raised floors

Underground garage and outdoor parking

Showers in underground garage (lockable cabinets, possibility of bicycle storage)

Images might not accurately reflect the current state of the premises.