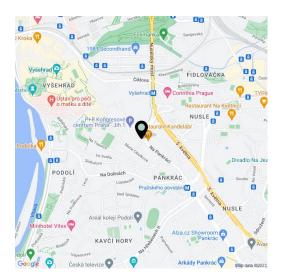

#### Location:

The building is located in Prague 4 between the streets of Na Pankráci, Štětkova and Na Bitevní pláni, within walking distance of the Vyšehrad metro station (line C), tram and bus stops. The project offers many advantages of a modern commercial property including its ideal location – close to the city center, boasting lovely views of the Prague panorama including Vyšehrad and Prague Castle. There are many restaurants, hotels, shops and other services nearby.