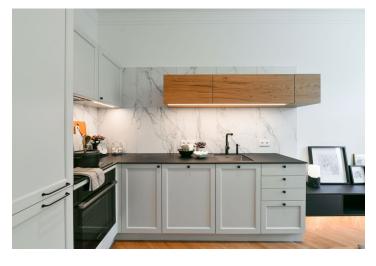

The apartment features a living room with a fully fitted open plan kitchen, a bedroom with built-in wardrobes, a bathroom including a walk-in shower, a sink and a toilet, and an entrance hall. The **terrace** is accessible from both main rooms.

Quality equipment and finishes, built-in storage, **solid wood parquet floors**, tiles, central heating, washing machine, video entry phone. Monthly deposit for service charges, water and heating: CZK 2200 for one person. Electricity is billed separately. The photos are taken from a similar apartment.