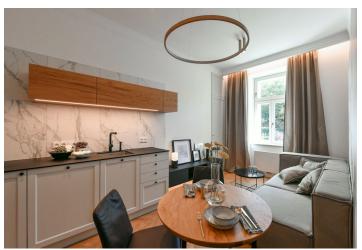

<sup>\*</sup> Area of the unit according to the Civil Code. The area consists of the sum total area of the entire unit bounded by perimeter walls.

Benefiting from a 9 m² terrace, this high quality, fully furnished 1-bedroom apartment has been completely newly refurbished to provide the comforts of a modern lifestyle. Situated on the ground floor of a newly fully renovated apartment building with no lift, in an attractive part of Nusle in close vicinity of the Vyšehrad Castle, Lumírovy sady and Folimanka Park. The location offers rich amenities including cafes, restaurants, delicatessen and fresh produce shops, plus very quick access to the city center, with a tram stop just steps from the building. Within easy reach is the Na Fidlovačce Theater and the Jezerka Park with the Na Jezerce Theater.

The apartment features a living room with a fully fitted open plan kitchen, a bedroom with built-in wardrobes, a bathroom including a walk-in shower, a sink and a toilet, and an entrance hall. The **terrace** is accessible from both main rooms.