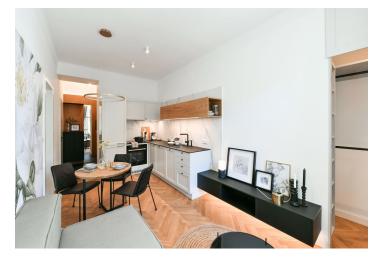

The apartment features a living room with a fully fitted open plan kitchen, a bedroom with built-in wardrobes, a bathroom including a walk-in shower, a sink and a toilet, and an entrance hall. The **terrace** is accessible from both main rooms.

Quality equipment and finishes, built-in storage, **solid wood parquet floors**, tiles, central heating, washing machine, video entry phone. Monthly deposit for service charges, water and heating: CZK 2200 for one person. Electricity is billed separately. The photos are taken from a similar apartment.