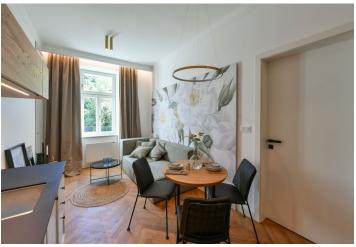

<sup>\*</sup> Area of the unit according to the Civil Code. The area consists of the sum total area of the entire unit bounded by perimeter walls.

Benefiting from a 9 m² terrace, this high quality, fully furnished 1-bedroom apartment has been completely newly refurbished to provide the comforts of a modern lifestyle. Situated on the ground floor of a newly fully renovated apartment building with no lift, in an attractive part of Nusle in close vicinity of the Vyšehrad Castle, Lumírovy sady and Folimanka Park. The location offers rich amenities including cafes, restaurants, delicatessen and fresh produce shops, plus very quick access to the city center, with a tram stop just steps from the building. Within easy reach is the Na Fidlovačce Theater and the Jezerka Park with the Na Jezerce Theater.

The apartment features a living room with a fully fitted open plan kitchen, a bedroom with built-in wardrobes, a bathroom including a walk-in shower, a sink and a toilet, and an entrance hall. The **terrace** is accessible from both main rooms.

Quality equipment and finishes, built-in storage, **solid wood parquet floors**, tiles, central heating, washing machine, video entry phone. Monthly deposit for service charges, water and heating: CZK 2200 for one person. Electricity is billed separately. The photos are taken from a similar apartment.