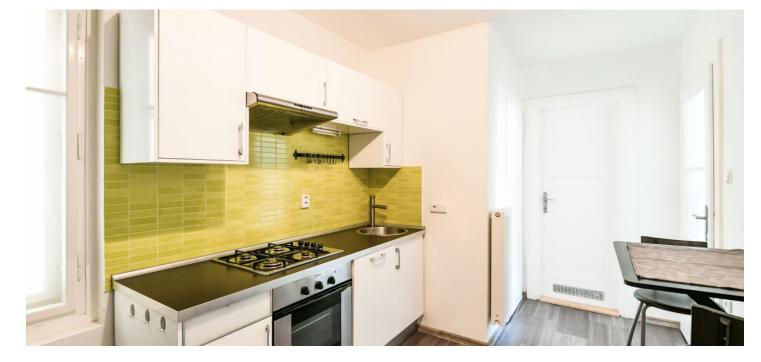

The apartment has a fully fitted walk-through kitchen, a spacious living room and a bedroom offering **views of the green courtyard**, a shower room, and a separate toilet.

Preserved original details, large windows, **solid wood parquet floors**, tiles, gas boiler, washing machine, dishwasher, microwave oven.