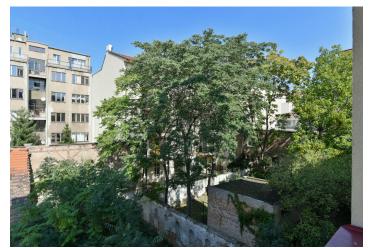

The apartment has a fully fitted walk-through kitchen, a spacious living room and a bedroom offering **views of the green courtyard**, a shower room, and a separate toilet.

Preserved original details, large windows, **solid wood parquet floors**, tiles, gas boiler, washing machine, dishwasher, microwave oven.