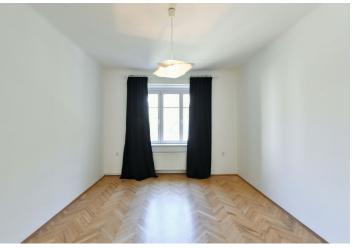

The apartment has a fully fitted walk-through kitchen, a spacious living room and a bedroom offering **views of the green courtyard**, a shower room, and a separate toilet.

Preserved original details, large windows, **solid wood parquet floors**, tiles, gas boiler, washing machine, dishwasher, microwave oven.