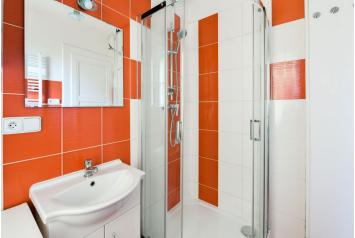

The apartment has a fully fitted walk-through kitchen, a spacious living room and a bedroom offering **views of the green courtyard**, a shower room, and a separate toilet.

Preserved original details, large windows, **solid wood parquet floors**, tiles, gas boiler, washing machine, dishwasher, microwave oven.