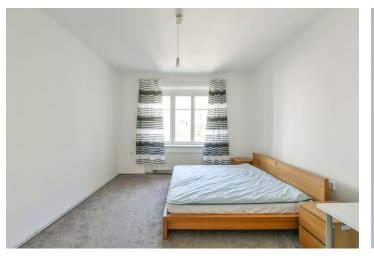

The apartment has a fully fitted walk-through kitchen, a spacious living room and a bedroom offering **views of the green courtyard**, a shower room, and a separate toilet.

Preserved original details, large windows, **solid wood parquet floors**, tiles, gas boiler, washing machine, dishwasher, microwave oven.