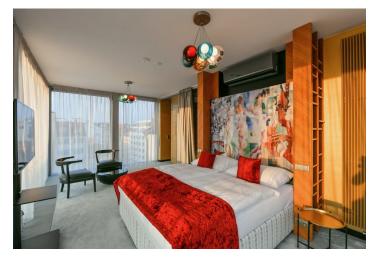

The lower level of the apartment features an entrance hall with built-in wardrobes and storage, 4 bedrooms with en-suite bathrooms and built-in wardrobes, one of which has a **terrace** and another an **enclosed balcony**. The upper floor offers a living room with a fully fitted open plan kitchen, dining area, and **terrace**, an **enclosed balcony**, a small study, a small lounge, a toilet, utility area, and a hall with access from the **elevator**. There is a large **rooftop terrace with a Jacuzzi** and beautiful **views of Prague Castle**, **Petřín Hill**, **Letná Park**, and numerous **Prague landmarks**.