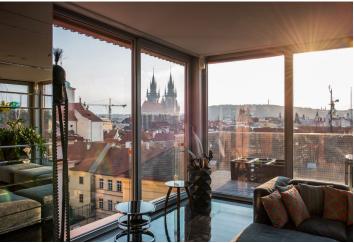

\* Area of the unit according to the Civil Code. The area consists of the sum total area of the entire unit bounded by perimeter walls.

Attractive duplex with panoramic views of Prague. This completely furnished luxury apartment with 4 bathrooms, a rooftop terrace with a Jacuzzi, 2 terraces, 2 enclosed balconies, and direct access from the elevator is situated on the 5th floor of a modern residence—a meticulously renovated traditional building conveniently located in the historic and cultural center of Prague, just a few min. walk from Old Town Square, prestigious Pařížská Street, the Palladium and Kotva Shopping centers, the Náměstí Republiky metro station, and tram stops. There is a multipurpose sports complex mere steps from the building, and the Vltava embankment as well as Letná Park are within walking disance.

The lower level of the apartment features an entrance hall with built-in wardrobes and storage, 4 bedrooms with en-suite bathrooms and built-in wardrobes, one of which has a **terrace** and another an **enclosed balcony**. The upper floor offers a living room with a fully fitted open plan kitchen, dining area, and **terrace**, an **enclosed balcony**, a small study, a small lounge, a toilet, utility area, and a hall with access from the **elevator**. There is a large **rooftop terrace with a Jacuzzi** and beautiful **views of Prague Castle**, **Petřín Hill**, **Letná Park**, and numerous **Prague landmarks**.