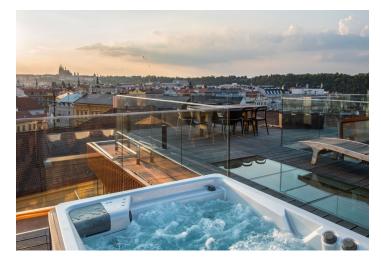

\* Area of the unit according to the Civil Code. The area consists of the sum total area of the entire unit bounded by perimeter walls.

Attractive duplex with panoramic views of Prague. This completely furnished luxury apartment with 4 bathrooms, a rooftop terrace with a Jacuzzi, 2 terraces, 2 enclosed balconies, and direct access from the elevator is situated on the 5th floor of a modern residence—a meticulously renovated traditional building conveniently located in the historic and cultural center of Prague, just a few min. walk from Old Town Square, prestigious Pařížská Street, the Palladium and Kotva Shopping centers, the Náměstí Republiky metro station, and tram stops. There is a multipurpose sports complex mere steps from the building, and the Vltava embankment as well as Letná Park are within walking disance.

The lower level of the apartment features an entrance hall with built-in wardrobes and storage, 4 bedrooms with en-suite bathrooms and built-in wardrobes, one of which has a **terrace** and another an **enclosed balcony**. The upper floor offers a living room with a fully fitted open plan kitchen, dining area, and **terrace**, an **enclosed balcony**, a small study, a small lounge, a toilet, utility area, and a hall with access from the **elevator**. There is a large **rooftop terrace with a Jacuzzi** and beautiful **views of Prague Castle**, **Petřín Hill**, **Letná Park**, and numerous **Prague landmarks**.