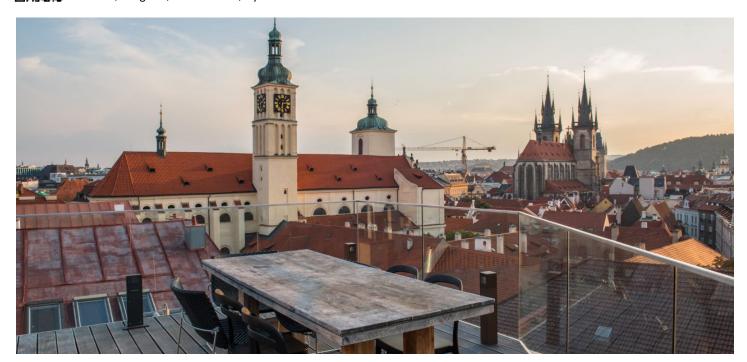

\* Area of the unit according to the Civil Code. The area consists of the sum total area of the entire unit bounded by perimeter walls.

Attractive duplex with panoramic views of Prague. This completely furnished luxury apartment with 4 bathrooms, a rooftop terrace with a Jacuzzi, 2 terraces, 2 enclosed balconies, and direct access from the elevator is situated on the 5th floor of a modern residence—a meticulously renovated traditional building conveniently located in the historic and cultural center of Prague, just a few min. walk from Old Town Square, prestigious Pařížská Street, the Palladium and Kotva Shopping centers, the Náměstí Republiky metro station, and tram stops. There is a multipurpose sports complex mere steps from the building, and the Vltava embankment as well as Letná Park are within walking disance.

The lower level of the apartment features an entrance hall with built-in wardrobes and storage, 4 bedrooms with en-suite bathrooms and built-in wardrobes, one of which has a **terrace** and another an **enclosed balcony**. The upper floor offers a living room with a fully fitted open plan kitchen, dining area, and **terrace**, an **enclosed balcony**, a small study, a small lounge, a toilet, utility area, and a hall with access from the **elevator**. There is a large **rooftop terrace with a Jacuzzi** and beautiful **views of Prague Castle**, **Petřín Hill**, **Letná Park**, and numerous **Prague landmarks**.