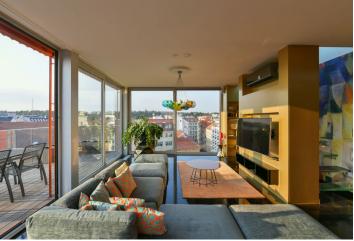

The lower level of the apartment features an entrance hall with built-in wardrobes and storage, 4 bedrooms with en-suite bathrooms and built-in wardrobes, one of which has a **terrace** and another an **enclosed balcony**. The upper floor offers a living room with a fully fitted open plan kitchen, dining area, and **terrace**, an **enclosed balcony**, a small study, a small lounge, a toilet, utility area, and a hall with access from the **elevator**. There is a large **rooftop terrace with a Jacuzzi** and beautiful **views of Prague Castle**, **Petřín Hill**, **Letná Park**, and numerous **Prague landmarks**.