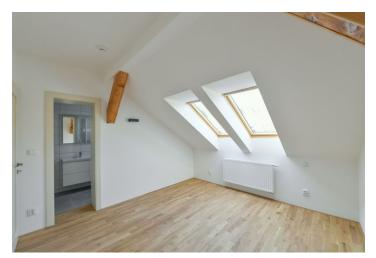

The apartment features a living room with a fully fitted open plan kitchen, a master bedroom with an en-suite bathroom (walk-in shower, toilet), a second bedroom, a family bathroom (walk-in shower, toilet), an additional separate toilet, and an entrance hall with built-in wardrobes.

**Hardwood parquet floors**, large format tiles, security entry door, built-in wardrobes in the corridor, electric boiler (for heating and hot water), dishwasher, video entry phone, attic storage space. Monthly deposit for service charges and water: CZK 370 per person. Electricity in the amount of CZK 3000 is billed separately (transfer to the tenant).