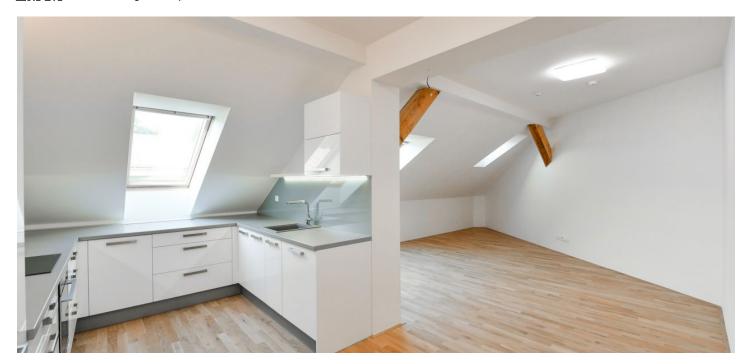

The apartment features a living room with a fully fitted open plan kitchen, a master bedroom with an en-suite bathroom (walk-in shower, toilet), a second bedroom, a family bathroom (walk-in shower, toilet), an additional separate toilet, and an entrance hall with built-in wardrobes.

**Hardwood parquet floors**, large format tiles, security entry door, built-in wardrobes in the corridor, electric boiler (for heating and hot water), dishwasher, video entry phone, attic storage space. Monthly deposit for service charges and water: CZK 370 per person. Electricity in the amount of CZK 3000 is billed separately (transfer to the tenant).