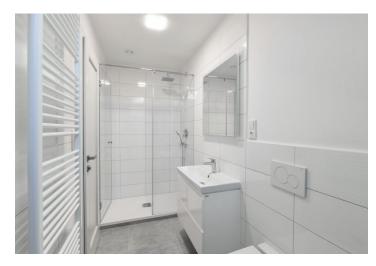

The apartment features a living room with a fully fitted open plan kitchen, a master bedroom with an en-suite bathroom (walk-in shower, toilet), a second bedroom, a family bathroom (walk-in shower, toilet), an additional separate toilet, and an entrance hall with built-in wardrobes.