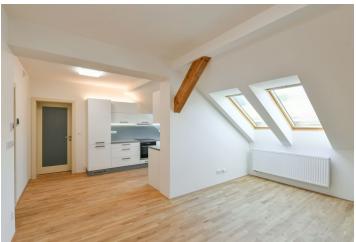

The apartment features a living room with a fully fitted open plan kitchen, a master bedroom with an en-suite bathroom (walk-in shower, toilet), a second bedroom, a family bathroom (walk-in shower, toilet), an additional separate toilet, and an entrance hall with built-in wardrobes.

**Hardwood parquet floors**, large format tiles, security entry door, built-in wardrobes in the corridor, electric boiler (for heating and hot water), dishwasher, video entry phone, attic storage space. Monthly deposit for service charges and water: CZK 370 per person. Electricity in the amount of CZK 3000 is billed separately (transfer to the tenant).