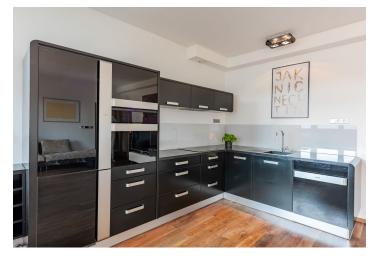

The layout consists of a living room with a dining area, an open plan kitchen and **terrace**, a bedroom with access to the terrace, a second bedroom with a **window towards the garden**, a bathroom, a separate toilet, a closet, and entrance hall. A few steps lead from the terrace to the private garden.

Facilities include wooden floors, Euro windows, built-in wardrobes, a designer kitchen, and sanitary ware. The surface of the terrace is made of maintenance-free wood plastic. Heating is provided by a recovery unit and an electric boiler with a hot water tank. A full-grown peach tree grows in the landscaped private garden bordered by a hedge. The unit comes with a garage parking space and a cellar; you can use the building's shared storage space and bike storage. There are only 7 units in the apartment house and its enclosed plot includes a shared garden with a playground. There are solar panels on the roof.