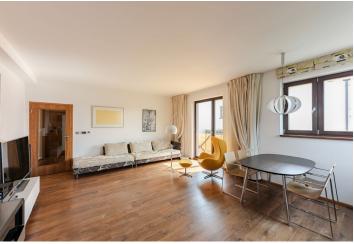

The layout consists of a living room with a dining area, an open plan kitchen and **terrace**, a bedroom with access to the terrace, a second bedroom with a **window towards the garden**, a bathroom, a separate toilet, a closet, and entrance hall. A few steps lead from the terrace to the private garden.

Facilities include wooden floors, Euro windows, built-in wardrobes, a designer kitchen, and sanitary ware. The surface of the terrace is made of maintenance-free wood plastic. Heating is provided by a recovery unit and an electric boiler with a hot water tank. A full-grown peach tree grows in the landscaped private garden bordered by a hedge. The unit comes with a garage parking space and a cellar; you can use the building's shared storage space and bike storage. There are only 7 units in the apartment house and its enclosed plot includes a shared garden with a playground. There are solar panels on the roof.