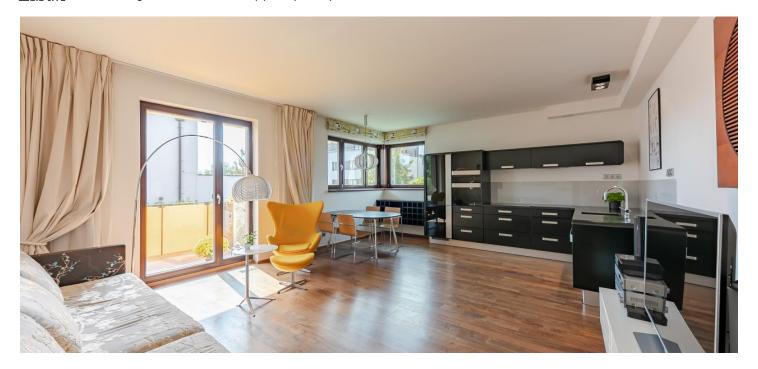

\* Area of the unit according to the Civil Code. The area consists of the sum total area of the entire unit bounded by perimeter walls.

This well-equipped spacious apartment facing its own garden is located on the elevated ground floor of a boutique energy-efficient apartment building with an underground garage that stands on a side street in a quiet residential area in Dolní Měcholupy.

The layout consists of a living room with a dining area, an open plan kitchen and **terrace**, a bedroom with access to the terrace, a second bedroom with a **window towards the garden**, a bathroom, a separate toilet, a closet, and entrance hall. A few steps lead from the terrace to the private garden.

Facilities include wooden floors, Euro windows, built-in wardrobes, a designer kitchen, and sanitary ware. The surface of the terrace is made of maintenance-free wood plastic. Heating is provided by a recovery unit and an electric boiler with a hot water tank. A full-grown peach tree grows in the landscaped private garden bordered by a hedge. The unit comes with a garage parking space and a cellar; you can use the building's shared storage space and bike storage. There are only 7 units in the apartment house and its enclosed plot includes a shared garden with a playground. There are solar panels on the roof.