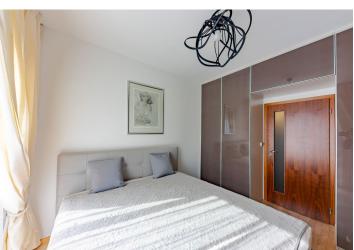

The layout consists of a living room with a dining area, an open plan kitchen and **terrace**, a bedroom with access to the terrace, a second bedroom with a **window towards the garden**, a bathroom, a separate toilet, a closet, and entrance hall. A few steps lead from the terrace to the private garden.

Facilities include wooden floors, Euro windows, built-in wardrobes, a designer kitchen, and sanitary ware. The surface of the terrace is made of maintenance-free wood plastic. Heating is provided by a recovery unit and an electric boiler with a hot water tank. A full-grown peach tree grows in the landscaped private garden bordered by a hedge. The unit comes with a garage parking space and a cellar; you can use the building's shared storage space and bike storage. There are only 7 units in the apartment house and its enclosed plot includes a shared garden with a playground. There are solar panels on the roof.