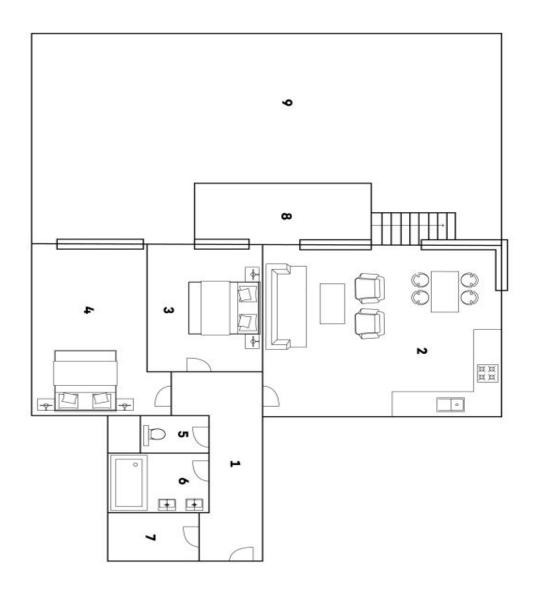

The layout consists of a living room with a dining area, an open plan kitchen and **terrace**, a bedroom with access to the terrace, a second bedroom with a **window towards the garden**, a bathroom, a separate toilet, a closet, and entrance hall. A few steps lead from the terrace to the private garden.

Interior 83.9 m², terrace 8.9 m², garden 90 m², cellar 2 m².

In addition to regular property viewings, we also offer real-time video viewings via WhatsApp, FaceTime, Messenger, Skype, and other apps.

Brno