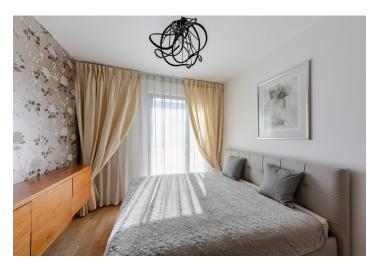

The layout consists of a living room with a dining area, an open plan kitchen and **terrace**, a bedroom with access to the terrace, a second bedroom with a **window towards the garden**, a bathroom, a separate toilet, a closet, and entrance hall. A few steps lead from the terrace to the private garden.

Facilities include wooden floors, Euro windows, built-in wardrobes, a designer kitchen, and sanitary ware. The surface of the terrace is made of maintenance-free wood plastic. Heating is provided by a recovery unit and an electric boiler with a hot water tank. A full-grown peach tree grows in the landscaped private garden bordered by a hedge. The unit comes with a garage parking space and a cellar; you can use the building's shared storage space and bike storage. There are only 7 units in the apartment house and its enclosed plot includes a shared garden with a playground. There are solar panels on the roof.