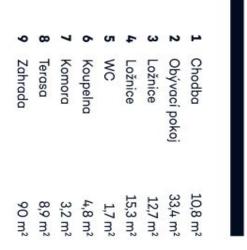

The layout consists of a living room with a dining area, an open plan kitchen and **terrace**, a bedroom with access to the terrace, a second bedroom with a **window towards the garden**, a bathroom, a separate toilet, a closet, and entrance hall. A few steps lead from the terrace to the private garden.

Interior 83.9 m², terrace 8.9 m², garden 90 m², cellar 2 m².

In addition to regular property viewings, we also offer real-time video viewings via WhatsApp, FaceTime, Messenger, Skype, and other apps.

Brno