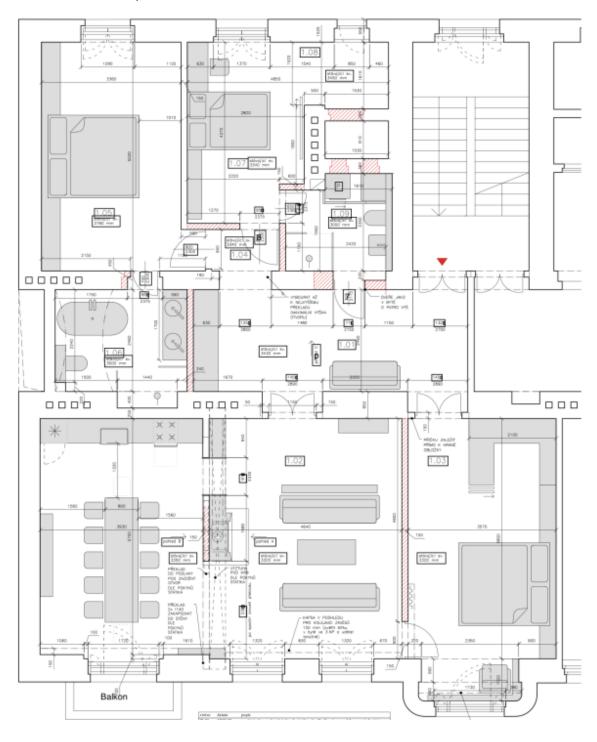

## **Apartment Three-bedroom (4+kk)**

Rented

142 m², Praha 2, Vinohrady, Polská

| Total area     | 144 m²                                     |
|----------------|--------------------------------------------|
| Floor area*    | 142 m²                                     |
| Balcony        | 2 m²                                       |
| Parking        | Outdoor parking nearby at CZK 2,500/month. |
| Cellar         | -                                          |
| PENB           | G                                          |
| Reference num  | <b>aber</b> 37191                          |
| Available from | Immediately                                |

The interior features a spacious living room with a gas **fireplace**, and a partially separated fully fitted kitchen with a dining area and a **balcony** facing the green park. There are two bedrooms facing the quiet courtyard one with an en-suite bathroom (bathtub, walk-in shower, toilet), a third bedroom facing the park, a family bathroom (walk-in shower, toilet), and a large entrance hall with built-in wardrobes.