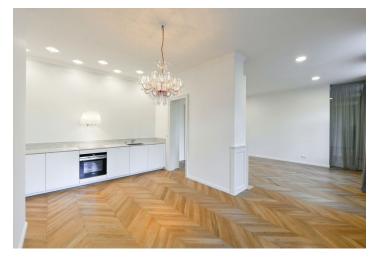

The interior features a spacious living room with a gas **fireplace**, and a partially separated fully fitted kitchen with a dining area and a **balcony** facing the green park. There are two bedrooms facing the quiet courtyard one with an en-suite bathroom (bathtub, walk-in shower, toilet), a third bedroom facing the park, a family bathroom (walk-in shower, toilet), and a large entrance hall with built-in wardrobes.

Top standard materials and finishes, high ceilings, large windows, built-in storage, hardwood parquet floors, concrete screed floor in the bathroom, security entry door, replicas of the original etched glass interior door panels, washer / dryer, dishwasher, induction cooktop, gas boiler. Outdoor parking nearby available at CZK 2,500/month. Service charges and utilities are billed separately.