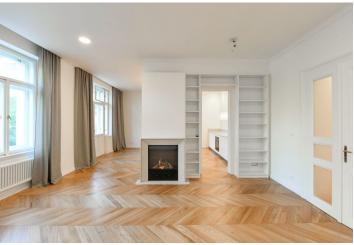

The interior features a spacious living room with a gas **fireplace**, and a partially separated fully fitted kitchen with a dining area and a **balcony** facing the green park. There are two bedrooms facing the quiet courtyard one with an en-suite bathroom (bathtub, walk-in shower, toilet), a third bedroom facing the park, a family bathroom (walk-in shower, toilet), and a large entrance hall with built-in wardrobes.

Top standard materials and finishes, high ceilings, large windows, built-in storage, hardwood parquet floors, concrete screed floor in the bathroom, security entry door, replicas of the original etched glass interior door panels, washer / dryer, dishwasher, induction cooktop, gas boiler. Outdoor parking nearby available at CZK 2,500/month. Service charges and utilities are billed separately.