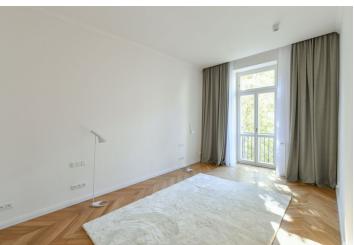

The interior features a spacious living room with a gas **fireplace**, and a partially separated fully fitted kitchen with a dining area and a **balcony** facing the green park. There are two bedrooms facing the quiet courtyard one with an en-suite bathroom (bathtub, walk-in shower, toilet), a third bedroom facing the park, a family bathroom (walk-in shower, toilet), and a large entrance hall with built-in wardrobes.