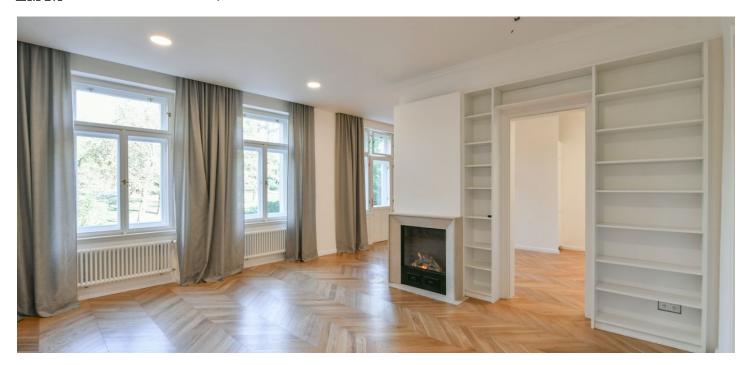

The interior features a spacious living room with a gas **fireplace**, and a partially separated fully fitted kitchen with a dining area and a **balcony** facing the green park. There are two bedrooms facing the quiet courtyard one with an en-suite bathroom (bathtub, walk-in shower, toilet), a third bedroom facing the park, a family bathroom (walk-in shower, toilet), and a large entrance hall with built-in wardrobes.

Top standard materials and finishes, high ceilings, large windows, built-in storage, hardwood parquet floors, concrete screed floor in the bathroom, security entry door, replicas of the original etched glass interior door panels, washer / dryer, dishwasher, induction cooktop, gas boiler. Outdoor parking nearby available at CZK 2,500/month. Service charges and utilities are billed separately.