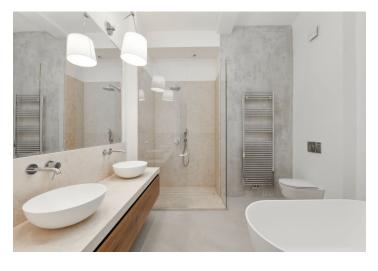

The interior features a spacious living room with a gas **fireplace**, and a partially separated fully fitted kitchen with a dining area and a **balcony** facing the green park. There are two bedrooms facing the quiet courtyard one with an en-suite bathroom (bathtub, walk-in shower, toilet), a third bedroom facing the park, a family bathroom (walk-in shower, toilet), and a large entrance hall with built-in wardrobes.

Top standard materials and finishes, high ceilings, large windows, built-in storage, hardwood parquet floors, concrete screed floor in the bathroom, security entry door, replicas of the original etched glass interior door panels, washer / dryer, dishwasher, induction cooktop, gas boiler. Outdoor parking nearby available at CZK 2,500/month. Service charges and utilities are billed separately.