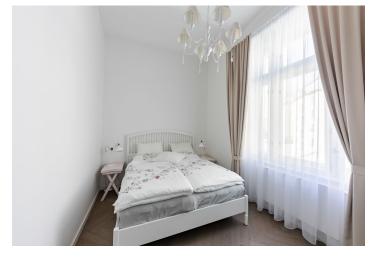

The interior consists of a living room with a fully fitted open plan kitchen and **bay windows** with a dining area, 2 separate bedrooms, 2 bathrooms (bathtub / walk-in shower, toilet), and an entrance hall with access to the **balcony**.

**Hardwood floors**, large format tiles, security entry door, high ceilings, large windows, built-in wardrobes, gas boiler, washing machine, dishwasher, microwave oven, TV, 5.6 m² cellar. A parking space on the neighboring plot is included. Deposit for service charges and utilities CZK 4.000 per month.