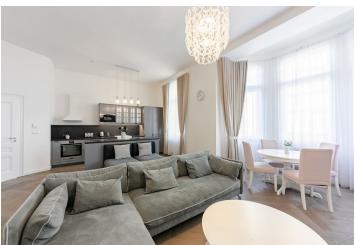

The interior consists of a living room with a fully fitted open plan kitchen and **bay windows** with a dining area, 2 separate bedrooms, 2 bathrooms (bathtub / walk-in shower, toilet), and an entrance hall with access to the **balcony**.

**Hardwood floors**, large format tiles, security entry door, high ceilings, large windows, built-in wardrobes, gas boiler, washing machine, dishwasher, microwave oven, TV, 5.6 m² cellar. A parking space on the neighboring plot is included. Deposit for service charges and utilities CZK 4.000 per month.