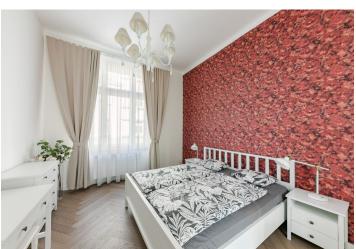

The interior consists of a living room with a fully fitted open plan kitchen and **bay windows** with a dining area, 2 separate bedrooms, 2 bathrooms (bathtub / walk-in shower, toilet), and an entrance hall with access to the **balcony**.

**Hardwood floors**, large format tiles, security entry door, high ceilings, large windows, built-in wardrobes, gas boiler, washing machine, dishwasher, microwave oven, TV, 5.6 m² cellar. A parking space on the neighboring plot is included. Deposit for service charges and utilities CZK 4.000 per month.