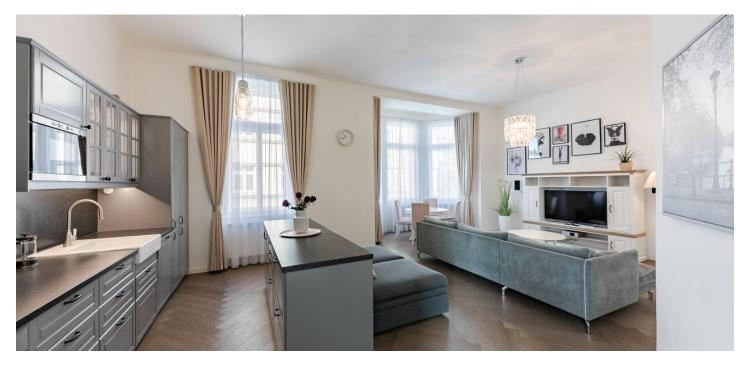

\* Area of the unit according to the Civil Code. The area consists of the sum total area of the entire unit bounded by perimeter walls.

This fully refurbished, fully furnished 2-bedroom 2-bathroom apartment with a balcony and green courtyard views is on the second floor of a corner apartment building from 1910, designed by the famous architect Osvald Polívka. The unique building that has recently been completely renovated with great attention to detail is located in a quiet residential neighborhood with many elegant villas within walking distance as well as the Heroldovy and Havličkovy Sady Parks, with complete amenities and services in close vicinity. There is a tram stop steps from the building, and the ride to the Náměstí Míru metro station (line A) takes only a few minutes.

The interior consists of a living room with a fully fitted open plan kitchen and **bay windows** with a dining area, 2 separate bedrooms, 2 bathrooms (bathtub / walk-in shower, toilet), and an entrance hall with access to the **balcony**.

**Hardwood floors**, large format tiles, security entry door, high ceilings, large windows, built-in wardrobes, gas boiler, washing machine, dishwasher, microwave oven, TV, 5.6 m² cellar. A parking space on the neighboring plot is included. Deposit for service charges and utilities CZK 4.000 per month.