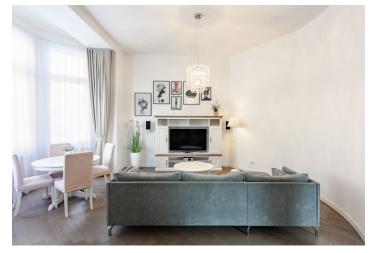

The interior consists of a living room with a fully fitted open plan kitchen and **bay windows** with a dining area, 2 separate bedrooms, 2 bathrooms (bathtub / walk-in shower, toilet), and an entrance hall with access to the **balcony**.

**Hardwood floors**, large format tiles, security entry door, high ceilings, large windows, built-in wardrobes, gas boiler, washing machine, dishwasher, microwave oven, TV, 5.6 m² cellar. A parking space on the neighboring plot is included. Deposit for service charges and utilities CZK 4.000 per month.