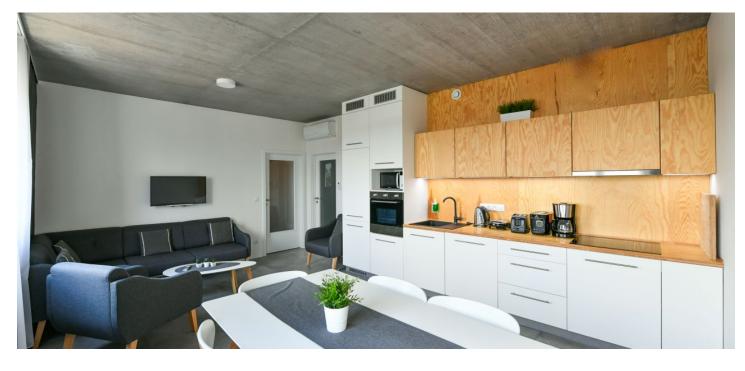

This fully furnished 1-bedroom apartment is set on the first floor of a modern residence with reception and restaurant on the border of Michle and Vršovice, close to the forested Bohdalec Hill, offers many opportunities for sports activities. It is also close to a highway exit, making it quick and easy to leave the city. Within walking distance of a supermarket, cafe, and Hamr sports center; the Eden shopping and entertainment center and other amenities are five min. by public transportation.

The interior features open plan living room with fully fitted kitchen and dining area, bedroom, bathroom with bathtub, 2 wash-basins, and toilet, and entrance hall with storage space.

Air conditioning, large format tiles, complete equipment including dishes, kitchen appliances and bedding, Internet, Smart TV, washer, dryer, dishwasher, safe-deposit box, reception, laundry, restaurant on the ground floor. Common charges and deposit for energies is billed separately. Garage space available at CZK 1800 per month.