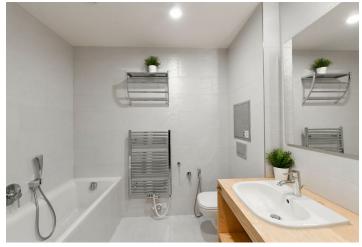

The interior features open plan living room with fully fitted kitchen and dining area, bedroom, bathroom with bathtub, 2 wash-basins, and toilet, and entrance hall with storage space.

Air conditioning, large format tiles, complete equipment including dishes, kitchen appliances and bedding, Internet, Smart TV, washer, dryer, dishwasher, safe-deposit box, reception, laundry, restaurant on the ground floor. Common charges and deposit for energies is billed separately. Garage space available at CZK 1800 per month.