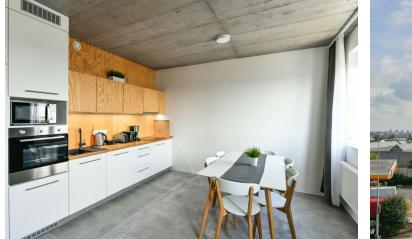

The interior features open plan living room with fully fitted kitchen and dining area, bedroom, bathroom with bathtub, 2 wash-basins, and toilet, and entrance hall with storage space.

Air conditioning, large format tiles, complete equipment including dishes, kitchen appliances and bedding, Internet, Smart TV, washer, dryer, dishwasher, safe-deposit box, reception, laundry, restaurant on the ground floor. Common charges and deposit for energies is billed separately. Garage space available at CZK 1800 per month.