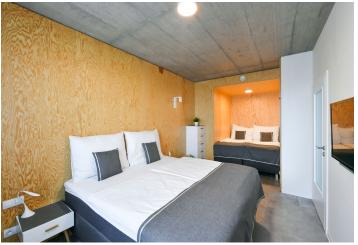

The interior features open plan living room with fully fitted kitchen and dining area, bedroom, bathroom with bathtub, 2 wash-basins, and toilet, and entrance hall with storage space.

Air conditioning, large format tiles, complete equipment including dishes, kitchen appliances and bedding, Internet, Smart TV, washer, dryer, dishwasher, safe-deposit box, reception, laundry, restaurant on the ground floor. Common charges and deposit for energies is billed separately. Garage space available at CZK 1800 per month.