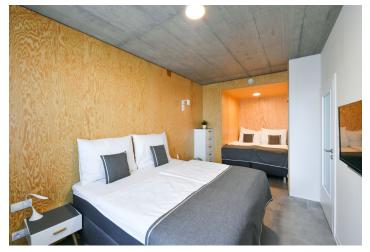

The interior features open plan living room with fully fitted kitchen and dining area, bedroom, bathroom with bathtub, 2 wash-basins, and toiletand entrance hall with storage space.

Air conditioning, large format tiles, complete equipment including dishes, kitchen appliances and bedding, Internet, Smart TV, washer, dryer, dishwasher, safe-deposit box, reception, laundry, restaurant on the ground floor. Common charges and deposit for energies is billed separately. Garage space available at CZK 1800 per month.