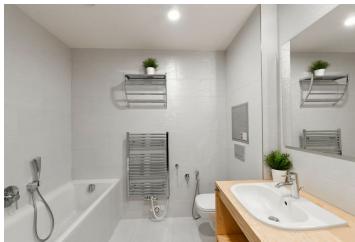

The interior features open plan living room with fully fitted kitchen and dining area, bedroom, bathroom with bathtub, 2 wash-basins, and toiletand entrance hall with storage space.

Air conditioning, large format tiles, complete equipment including dishes, kitchen appliances and bedding, Internet, Smart TV, washer, dryer, dishwasher, safe-deposit box, reception, laundry, restaurant on the ground floor. Common charges and deposit for energies is billed separately. Garage space available at CZK 1800 per month.