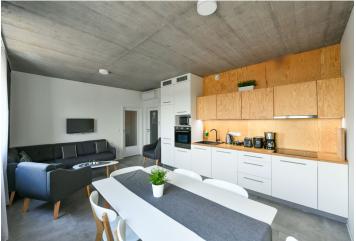

## **Apartment One-bedroom (2+kk)**

€1093 | CZK 27 000

52 m², Prague 10, Michle, Bohdalecká

\* Area of the unit according to the Civil Code. The area consists of the sum total area of the entire unit bounded by perimeter walls.

This fully furnished 1-bedroom apartment is set on the second floor of a modern residence with reception and restaurant on the border of Michle and Vršovice, close to the forested Bohdalec Hill, offers many opportunities for sports activities. It is also close to a highway exit, making it quick and easy to leave the city. Within walking distance of a supermarket, cafe, and Hamr sports center; the Eden shopping and entertainment center and other amenities are five min. by public transportation.

The interior features open plan living room with fully fitted kitchen and dining area, bedroom, bathroom with bathtub, 2 wash-basins, and toiletand entrance hall with storage space.

Air conditioning, large format tiles, complete equipment including dishes, kitchen appliances and bedding, Internet, Smart TV, washer, dryer, dishwasher, safe-deposit box, reception, laundry, restaurant on the ground floor. Common charges and deposit for energies is billed separately. Garage space available at CZK 1800 per month.