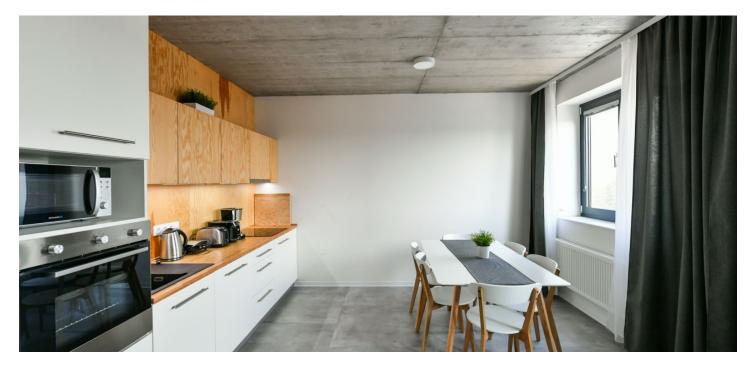

The interior features open plan living room with fully fitted kitchen and dining area, bedroom, bathroom with bathtub, 2 wash-basins, and toiletand entrance hall with storage space.

Air conditioning, large format tiles, complete equipment including dishes, kitchen appliances and bedding, Internet, Smart TV, washer, dryer, dishwasher, safe-deposit box, reception, laundry, restaurant on the ground floor. Common charges and deposit for energies is billed separately. Garage space available at CZK 1800 per month.