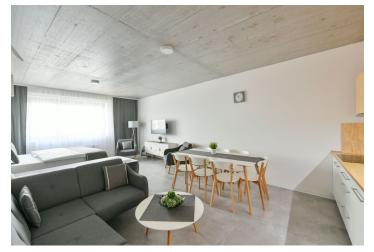

The interior features open plan living room with fully fitted kitchen and dining area, bedroom, bathroom with walk-in shower, 2 wash-basins, toilet, urinal, and entrance hall with storage space.

Air conditioning, large format tiles, complete equipment including dishes, kitchen appliances and bedding, Internet, Smart TV, washer, dryer, dishwasher, safe-deposit box, reception, laundry, restaurant on the ground floor. Common charges and deposit for energies is billed separately. Garage space available at CZK 1800 per month.