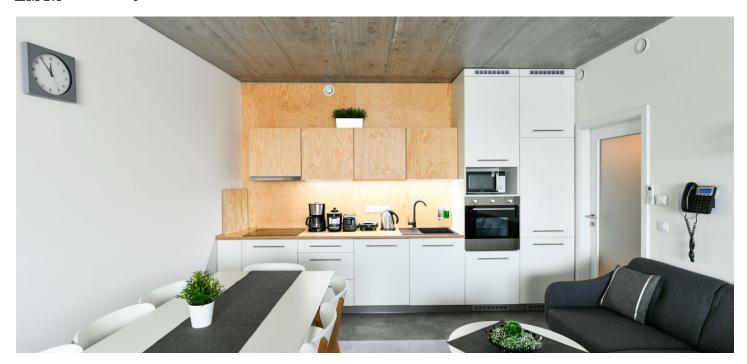

The interior features open plan living room with fully fitted kitchen and dining area, bedroom, bathroom with walk-in shower, 2 wash-basins, toilet, urinal, and entrance hall with storage space.

Air conditioning, large format tiles, complete equipment including dishes, kitchen appliances and bedding, Internet, Smart TV, washer, dryer, dishwasher, safe-deposit box, reception, laundry, restaurant on the ground floor. Common charges and deposit for energies is billed separately. Garage space available at CZK 1800 per month.