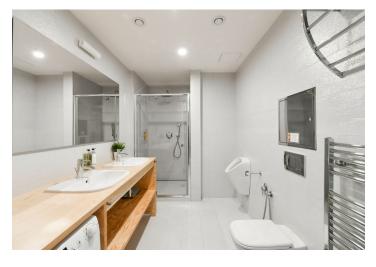

The interior features open plan living room with fully fitted kitchen and dining area, bedroom, bathroom with walk-in shower, 2 wash-basins, toilet, urinal, and entrance hall with storage space.

Air conditioning, large format tiles, complete equipment including dishes, kitchen appliances and bedding, Internet, Smart TV, washer, dryer, dishwasher, safe-deposit box, reception, laundry, restaurant on the ground floor. Common charges and deposit for energies is billed separately. Garage space available at CZK 1800 per month.