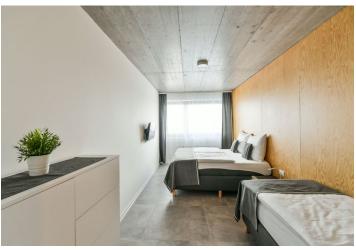

## **Apartment One-bedroom (2+kk)**

€1093 I CZK 27 000

45 m², Prague 10, Michle, Bohdalecká

| Total area       | 45 m²                   |
|------------------|-------------------------|
| Parking          | Garage space available. |
| Garage           | Yes                     |
| Cellar           | -                       |
| PENB             | A                       |
| Reference number | 37295                   |
| Available from   | Immediately             |

The interior features open plan living room with fully fitted kitchen and dining area, bedroom, bathroom with walk-in shower, 2 wash-basins, toilet, urinal, and entrance hall with storage space.

Air conditioning, large format tiles, complete equipment including dishes, kitchen appliances and bedding, Internet, Smart TV, washer, dryer, dishwasher, safe-deposit box, reception, laundry, restaurant on the ground floor. Common charges and deposit for energies is billed separately. Garage space available at CZK 1800 per month.