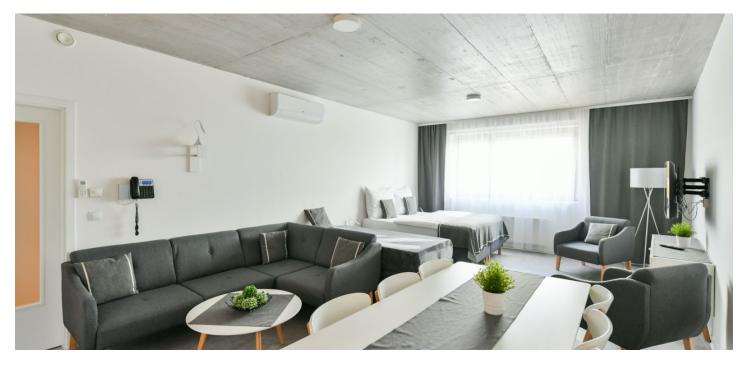

\* Area of the unit according to the Civil Code. The area consists of the sum total area of the entire unit bounded by perimeter walls.

This fully furnished 1-bedroom apartment is set on the second floor of a modern residence with reception and restaurant on the border of Michle and Vršovice, close to the forested Bohdalec Hill, offers many opportunities for sports activities. It is also close to a highway exit, making it quick and easy to leave the city. Within walking distance of a supermarket, cafe, and Hamr sports center; the Eden shopping and entertainment center and other amenities are five min. by public transportation.

The interior features open plan living room with fully fitted kitchen and dining area, bedroom, bathroom with walk-in shower, 2 wash-basins, toilet, urinal, and entrance hall with storage space.

Air conditioning, large format tiles, complete equipment including dishes, kitchen appliances and bedding, Internet, Smart TV, washer, dryer, dishwasher, safe-deposit box, reception, laundry, restaurant on the ground floor. Common charges and deposit for energies is billed separately. Garage space available at CZK 1800 per month.