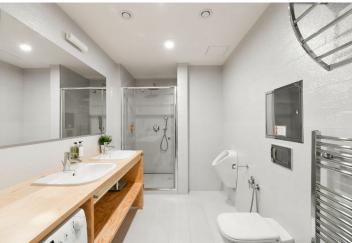

The interior features open plan living room with fully fitted kitchen and dining area, bedroom, bathroom with walk-in shower, 2 wash-basins, toilet, urinal, and entrance hall with storage space.

Air conditioning, large format tiles, complete equipment including dishes, kitchen appliances and bedding, Internet, Smart TV, washer, dryer, dishwasher, safe-deposit box, reception, laundry, restaurant on the ground floor. Common charges and deposit for energies is billed separately. Garage space available at CZK 1800 per month.