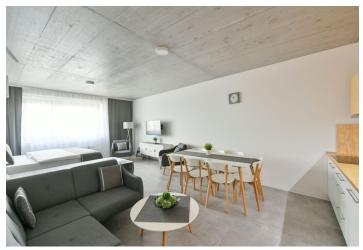

The interior features open plan living room with fully fitted kitchen and dining area, bedroom, bathroom with walk-in shower, 2 wash-basins, toilet, urinal, and entrance hall with storage space.

Air conditioning, large format tiles, complete equipment including dishes, kitchen appliances and bedding, Internet, Smart TV, washer, dryer, dishwasher, safe-deposit box, reception, laundry, restaurant on the ground floor. Common charges and deposit for energies is billed separately. Garage space available at CZK 1800 per month.