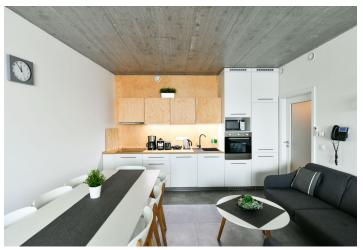

The interior features open plan living room with fully fitted kitchen and dining area, bedroom, bathroom with walk-in shower, 2 wash-basins, toilet, urinal, and entrance hall with storage space.

Air conditioning, large format tiles, complete equipment including dishes, kitchen appliances and bedding, Internet, Smart TV, washer, dryer, dishwasher, safe-deposit box, reception, laundry, restaurant on the ground floor. Common charges and deposit for energies is billed separately. Garage space available at CZK 1800 per month.