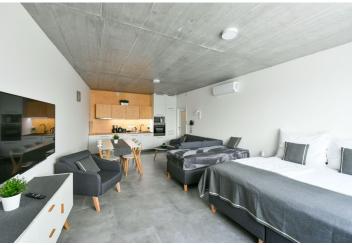

## Apartment One-bedroom (2+kk)

€1093 | CZK 27 000

45 m², Prague 10, Michle, Bohdalecká

## **Apartment One-bedroom (2+kk)**

€1093 I CZK 27 000

45 m², Prague 10, Michle, Bohdalecká

| Total area       | 45 m²                   |
|------------------|-------------------------|
| Parking          | Garage space available. |
| Garage           | Yes                     |
| Cellar           | -                       |
| PENB             | А                       |
| Reference number | 37297                   |
| Available from   | Immediately             |

\* Area of the unit according to the Civil Code. The area consists of the sum total area of the entire unit bounded by perimeter walls.

This fully furnished 1-bedroom apartment is set on the third floor of a modern residence with reception and restaurant on the border of Michle and Vršovice, close to the forested Bohdalec Hill, offers many opportunities for sports activities. It is also close to a highway exit, making it quick and easy to leave the city. Within walking distance of a supermarket, cafe, and Hamr sports center; the Eden shopping and entertainment center and other amenities are five min. by public transportation.

The interior features open plan living room with fully fitted kitchen and dining area, bedroom, bathroom with walk-in shower, 2 wash-basins, toilet, urinal, and entrance hall with storage space.

Air conditioning, large format tiles, complete equipment including dishes, kitchen appliances and bedding, Internet, Smart TV, washer, dryer, dishwasher, safe-deposit box, reception, laundry, restaurant on the ground floor. Common charges and deposit for energies is billed separately. Garage space available at CZK 1800 per month.