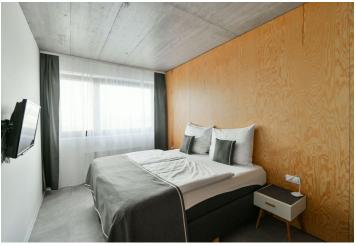

The interior features open plan living room with fully fitted kitchen and dining area, bedroom, bathroom with walk-in shower, 2 wash-basins, toilet, urinal, and entrance hall with storage space.

Air conditioning, large format tiles, complete equipment including dishes, kitchen appliances and bedding, Internet, Smart TV, washer, dryer, dishwasher, safe-deposit box, reception, laundry, restaurant on the ground floor. Common charges and deposit for energies is billed separately. Garage space available at CZK 1800 per month.