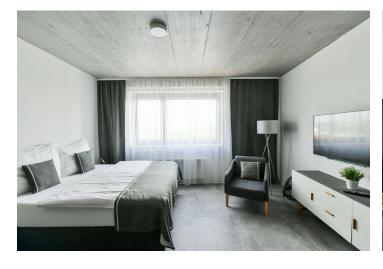

The interior features open plan living room with fully fitted kitchen and dining area, bedroom, bathroom with walk-in shower, 2 wash-basins, toilet, urinal, and entrance hall with storage space.

Air conditioning, large format tiles, complete equipment including dishes, kitchen appliances and bedding, Internet, Smart TV, washer, dryer, dishwasher, safe-deposit box, reception, laundry, restaurant on the ground floor. Common charges and deposit for energies is billed separately. Garage space available at CZK 1800 per month.