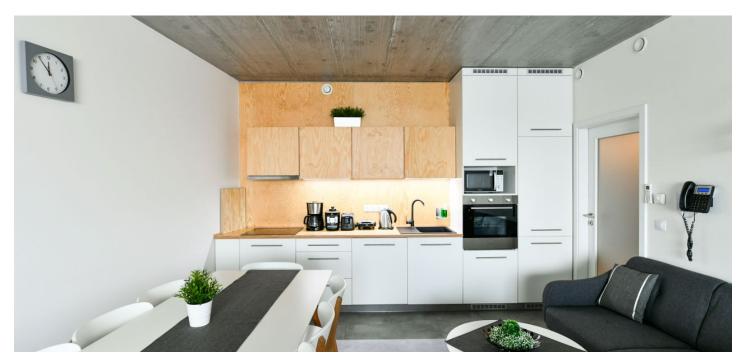

The interior features open plan living room with fully fitted kitchen and dining area, bedroom, bathroom with walk-in shower, 2 wash-basins, toilet, urinal, and entrance hall with storage space.

Air conditioning, large format tiles, complete equipment including dishes, kitchen appliances and bedding, Internet, Smart TV, washer, dryer, dishwasher, safe-deposit box, reception, laundry, restaurant on the ground floor. Common charges and deposit for energies is billed separately. Garage space available at CZK 1800 per month.