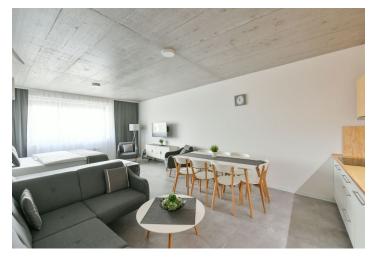

The interior features open plan living room with fully fitted kitchen and dining area, bedroom, bathroom with walk-in shower, 2 wash-basins, toilet, urinal, and entrance hall with storage space.

Air conditioning, large format tiles, complete equipment including dishes, kitchen appliances and bedding, Internet, Smart TV, washer, dryer, dishwasher, safe-deposit box, reception, laundry, restaurant on the ground floor. Common charges and deposit for energies is billed separately. Garage space available at CZK 1800 per month.