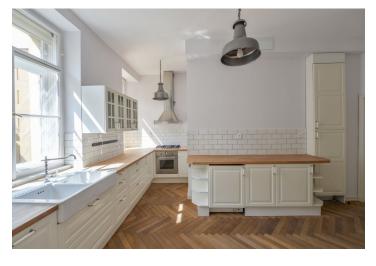

The apartment with high ceilings consists of a spacious living room, dining room, separate kitchen, 2 bedrooms with en suite bathrooms and closets/built-in wardrobes, a spacious 3rd bedroom, guest toilet, and entrance hall. The apartment faces south towards a landscaped **courtyard** with a park and north towards a quiet street.

Facilities include **wooden parquet floors**, double doors, wooden casement windows, **a functional fireplace**, a complete kitchen, a security entrance door, a videophone, and plenty of storage space. Heating is by a gas boiler. **The offer price includes the possibility of annual parking in a nearby garage.** The building has elegant common areas; the elevator goes to the mezzanine.