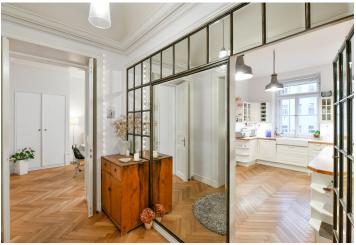

The apartment with high ceilings consists of a spacious living room, dining room, separate kitchen, 2 bedrooms with en suite bathrooms and closets/built-in wardrobes, a spacious 3rd bedroom, guest toilet, and entrance hall. The apartment faces south towards a landscaped **courtyard** with a park and north towards a quiet street.

Facilities include **wooden parquet floors**, double doors, wooden casement windows, **a functional fireplace**, a complete kitchen, a security entrance door, a videophone, and plenty of storage space. Heating is by a gas boiler. **The offer price includes the possibility of annual parking in a nearby garage.** The building has elegant common areas; the elevator goes to the mezzanine.