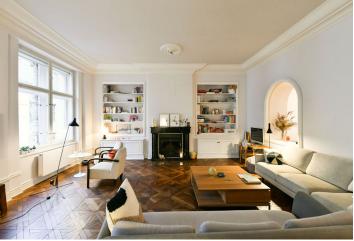

The apartment with high ceilings consists of a spacious living room, dining room, separate kitchen, 2 bedrooms with en suite bathrooms and closets/built-in wardrobes, a spacious 3rd bedroom, guest toilet, and entrance hall. The apartment faces south towards a landscaped **courtyard** with a park and north towards a quiet street.

Facilities include **wooden parquet floors**, double doors, wooden casement windows, **a functional fireplace**, a complete kitchen, a security entrance door, a videophone, and plenty of storage space. Heating is by a gas boiler. **The offer price includes the possibility of annual parking in a nearby garage.** The building has elegant common areas; the elevator goes to the mezzanine.