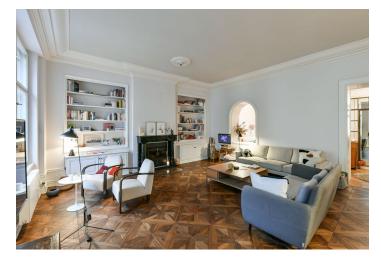

The apartment with high ceilings consists of a spacious living room, dining room, separate kitchen, 2 bedrooms with en suite bathrooms and closets/built-in wardrobes, a spacious 3rd bedroom, guest toilet, and entrance hall. The apartment faces south towards a landscaped **courtyard** with a park and north towards a quiet street.

Facilities include **wooden parquet floors**, double doors, wooden casement windows, **a functional fireplace**, a complete kitchen, a security entrance door, a videophone, and plenty of storage space. Heating is by a gas boiler. **The offer price includes the possibility of annual parking in a nearby garage.** The building has elegant common areas; the elevator goes to the mezzanine.