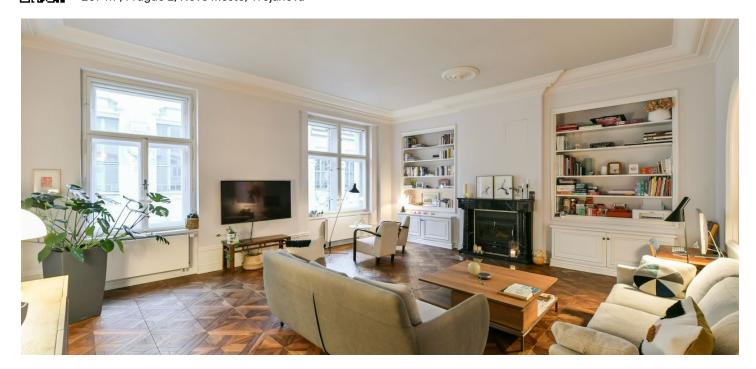

The apartment with high ceilings consists of a spacious living room, dining room, separate kitchen, 2 bedrooms with en suite bathrooms and closets/built-in wardrobes, a spacious 3rd bedroom, guest toilet, and entrance hall. The apartment faces south towards a landscaped **courtyard** with a park and north towards a quiet street.

Facilities include **wooden parquet floors**, double doors, wooden casement windows, **a functional fireplace**, a complete kitchen, a security entrance door, a videophone, and plenty of storage space. Heating is by a gas boiler. **The offer price includes the possibility of annual parking in a nearby garage.** The building has elegant common areas; the elevator goes to the mezzanine.