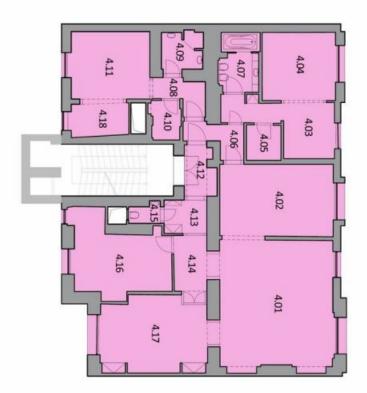

The apartment with high ceilings consists of a spacious living room, dining room, separate kitchen, 2 bedrooms with en suite bathrooms and closets/built-in wardrobes, a spacious 3rd bedroom, guest toilet, and entrance hall. The apartment faces south towards a landscaped **courtyard** with a park and north towards a quiet street.

Total floor area 206.7 m², interior 183.3 m².

In addition to regular property viewings, we also offer real-time video viewings via WhatsApp, FaceTime, Messenger, Skype, and other apps.