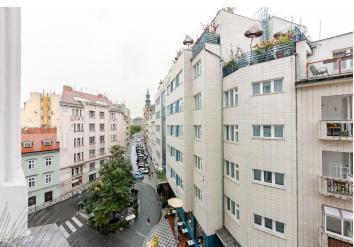

\* Area of the unit according to the Civil Code. The area consists of the sum total area of the entire unit bounded by perimeter walls.

This is a high standard, fully furnished 1-bedroom apartment on the fourth floor of a meticulously refurbished residential building from 1905, with a lift, camera system, ventilation system and preserved original details. Centrally located a few minutes from the Vltava riverbank, the Žofín Palace and the National Theater, with full amenities within immediate reach, just a few min. walk from the Karlovo náměstí metro station, and within walking distance of Wenceslas Square. Building amenities include 24/7 property management, concierge service, traditional Thai massage studio, La Petite France bakery and the Poke Haus Hawaiian bistro. The tenants are also welcome to use the services of the next door hotel including a reception, a private spa and sauna, a cafe and the QQ Asian Kitchen restaurant.