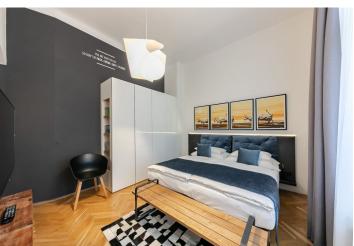

\* Area of the unit according to the Civil Code. The area consists of the sum total area of the entire unit bounded by perimeter walls.

This is a high standard, fully furnished 1-bedroom apartment on the fourth floor of a meticulously refurbished residential building from 1905, with a lift, camera system, ventilation system and preserved original details. Centrally located a few minutes from the Vltava riverbank, the Žofín Palace and the National Theater, with full amenities within immediate reach, just a few min. walk from the Karlovo náměstí metro station, and within walking distance of Wenceslas Square. Building amenities include 24/7 property management, concierge service, traditional Thai massage studio, La Petite France bakery and the Poke Haus Hawaiian bistro. The tenants are also welcome to use the services of the next door hotel including a reception, a private spa and sauna, a cafe and the QQ Asian Kitchen restaurant.

The apartment offers a living room with a fully fitted open plan kitchen and a dining area, a bedroom with built-in wardrobes and an en-suite shower room, a separate toilet, and an entrance hall with built-in storage.

Heat recovery ventilation, high ceilings with stucco ornaments, large wooden triple glazed windows, solid wood parquet floors, tiles, custom made furniture, built-in storage, independent gas boiler, washing machine, dishwasher, microwave oven, basic kitchenware, 2 TV sets, high speed Internet. Garage parking is available nearby at an additional fee. Service charges and utilities including the Internet and satellite connection: CZK 3,500/month. Mid term rental (minimum of 1 month) is available at a higher rent.