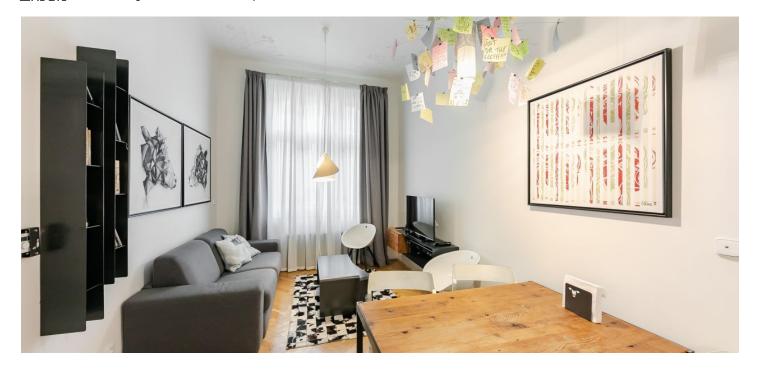

The apartment offers a living room with a fully fitted open plan kitchen and a dining area, a bedroom with built-in wardrobes and an en-suite shower room, a separate toilet, and an entrance hall with built-in storage.

Heat recovery ventilation, high ceilings with stucco ornaments, large wooden triple glazed windows, solid wood parquet floors, tiles, custom made furniture, built-in storage, independent gas boiler, washing machine, dishwasher, microwave oven, basic kitchenware, 2 TV sets, high speed Internet. Garage parking is available nearby at an additional fee. Service charges and utilities including the Internet and satellite connection: CZK 3,500/month. Mid term rental (minimum of 1 month) is available at a higher rent.