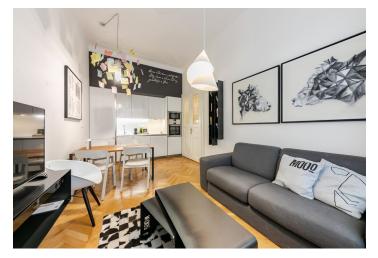

The apartment offers a living room with a fully fitted open plan kitchen and a dining area, a bedroom with built-in wardrobes and an en-suite shower room, a separate toilet, and an entrance hall with built-in storage.

Heat recovery ventilation, high ceilings with stucco ornaments, large wooden triple glazed windows, solid wood parquet floors, tiles, custom made furniture, built-in storage, independent gas boiler, washing machine, dishwasher, microwave oven, basic kitchenware, 2 TV sets, high speed Internet. Garage parking is available nearby at an additional fee. Service charges and utilities including the Internet and satellite connection: CZK 3,500/month. Mid term rental (minimum of 1 month) is available at a higher rent.