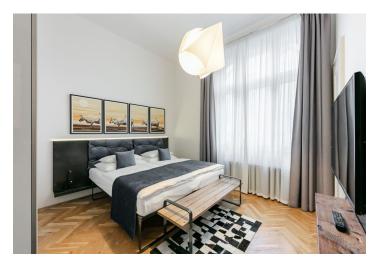

The apartment offers a living room with a fully fitted open plan kitchen and a dining area, a bedroom with built-in wardrobes and an en-suite shower room, a separate toilet, and an entrance hall with built-in storage.

Heat recovery ventilation, high ceilings with stucco ornaments, large wooden triple glazed windows, solid wood parquet floors, tiles, custom made furniture, built-in storage, independent gas boiler, washing machine, dishwasher, microwave oven, basic kitchenware, 2 TV sets, high speed Internet. Garage parking is available nearby at an additional fee. Service charges and utilities including the Internet and satellite connection: CZK 3,500/month. Mid term rental (minimum of 1 month) is available at a higher rent.