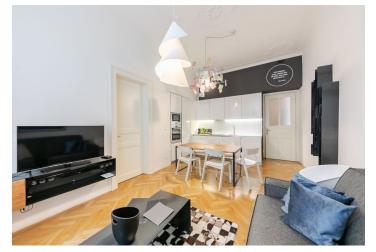

\* Area of the unit according to the Civil Code. The area consists of the sum total area of the entire unit bounded by perimeter walls.

This high standard, fully furnished 2-bedroom 2-bathroom apartment with a balcony is on the fourth floor of a meticulously refurbished residential building from 1905, with a lift, camera system, ventilation system and preserved original details. Centrally located a few minutes from the Vltava riverbank, the Žofín Palace and the National Theater, with full amenities within immediate reach, just a few min. walk from the Karlovo náměstí metro station, and within walking distance of Wenceslas Square. Building amenities include 24/7 property management, concierge service, traditional Thai massage studio, La Petite France bakery and the Poke Haus Hawaiian bistro. The tenants are also welcome to use the services of the next door hotel including a reception, a private spa and sauna, a cafe and the QQ Asian Kitchen restaurant.

The apartment features a living room with a fully fitted open plan kitchen and a dining area, a bedroom with a small **walk-in closet** and a bathroom (walk-in shower, toilet), a second bedroom with an en-suite bathroom (bathtub, toilet), an additional separate toilet, and an entrance hall with **balcony** access.

Heat recovery ventilation, high ceilings with stucco ornaments, large wooden triple glazed windows, solid wood parquet floors, tiles, custom made furniture, built-in storage, independent gas boiler, washing machine, dishwasher, microwave oven, basic kitchenware, 3 TV sets, high speed Internet. Garage parking is available nearby at an additional fee. Service charges and utilities including the Internet and satellite connection: CZK 5,000/month. Mid term rental (minimum of 1 month) is available at a higher rent.