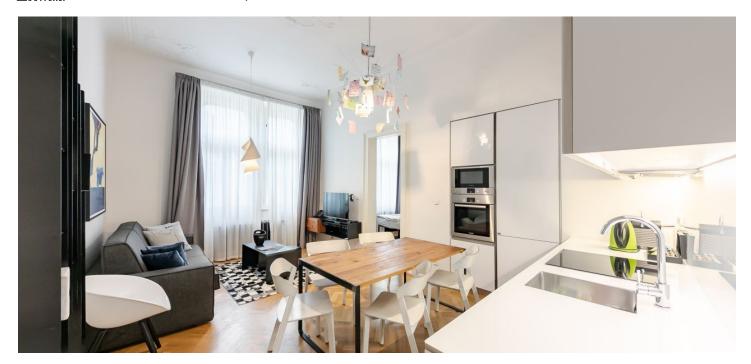

\* Area of the unit according to the Civil Code. The area consists of the sum total area of the entire unit bounded by perimeter walls.

This high standard, fully furnished 2-bedroom 2-bathroom apartment with a balcony is on the fourth floor of a meticulously refurbished residential building from 1905, with a lift, camera system, ventilation system and preserved original details. Centrally located a few minutes from the Vltava riverbank, the Žofín Palace and the National Theater, with full amenities within immediate reach, just a few min. walk from the Karlovo náměstí metro station, and within walking distance of Wenceslas Square. Building amenities include 24/7 property management, concierge service, traditional Thai massage studio, La Petite France bakery and the Poke Haus Hawaiian bistro. The tenants are also welcome to use the services of the next door hotel including a reception, a private spa and sauna, a cafe and the QQ Asian Kitchen restaurant.

The apartment features a living room with a fully fitted open plan kitchen and a dining area, a bedroom with a small **walk-in closet** and a bathroom (walk-in shower, toilet), a second bedroom with an en-suite bathroom (bathtub, toilet), an additional separate toilet, and an entrance hall with **balcony** access.

Heat recovery ventilation, high ceilings with stucco ornaments, large wooden triple glazed windows, solid wood parquet floors, tiles, custom made furniture, built-in storage, independent gas boiler, washing machine, dishwasher, microwave oven, basic kitchenware, 3 TV sets, high speed Internet. Garage parking is available nearby at an additional fee. Service charges and utilities including the Internet and satellite connection: CZK 5,000/month. Mid term rental (minimum of 1 month) is available at a higher rent.