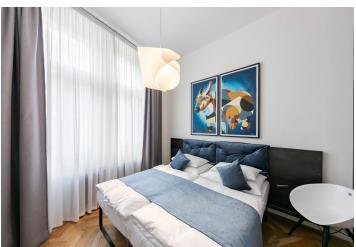

The apartment features a living room with a fully fitted open plan kitchen and a dining area, a bedroom with a small **walk-in closet** and a bathroom (walk-in shower, toilet), a second bedroom with an en-suite bathroom (bathtub, toilet), an additional separate toilet, and an entrance hall with **balcony** access.

Heat recovery ventilation, high ceilings with stucco ornaments, large wooden triple glazed windows, solid wood parquet floors, tiles, custom made furniture, built-in storage, independent gas boiler, washing machine, dishwasher, microwave oven, basic kitchenware, 3 TV sets, high speed Internet. Garage parking is available nearby at an additional fee. Service charges and utilities including the Internet and satellite connection: CZK 5,000/month. Mid term rental (minimum of 1 month) is available at a higher rent.