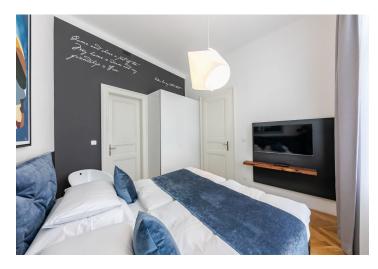

The apartment features a living room with a fully fitted open plan kitchen and a dining area, a bedroom with a small **walk-in closet** and a bathroom (walk-in shower, toilet), a second bedroom with an en-suite bathroom (bathtub, toilet), an additional separate toilet, and an entrance hall with **balcony** access.

Heat recovery ventilation, high ceilings with stucco ornaments, large wooden triple glazed windows, solid wood parquet floors, tiles, custom made furniture, built-in storage, independent gas boiler, washing machine, dishwasher, microwave oven, basic kitchenware, 3 TV sets, high speed Internet. Garage parking is available nearby at an additional fee. Service charges and utilities including the Internet and satellite connection: CZK 5,000/month. Mid term rental (minimum of 1 month) is available at a higher rent.