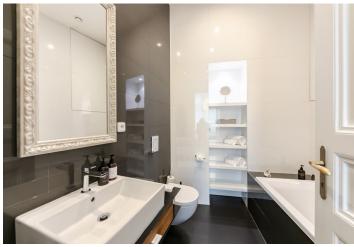

The apartment features a living room with a fully fitted open plan kitchen and a dining area, a bedroom with a small **walk-in closet** and a bathroom (walk-in shower, toilet), a second bedroom with an en-suite bathroom (bathtub, toilet), an additional separate toilet, and an entrance hall with **balcony** access.

Heat recovery ventilation, high ceilings with stucco ornaments, large wooden triple glazed windows, solid wood parquet floors, tiles, custom made furniture, built-in storage, independent gas boiler, washing machine, dishwasher, microwave oven, basic kitchenware, 3 TV sets, high speed Internet. Garage parking is available nearby at an additional fee. Service charges and utilities including the Internet and satellite connection: CZK 5,000/month. Mid term rental (minimum of 1 month) is available at a higher rent.