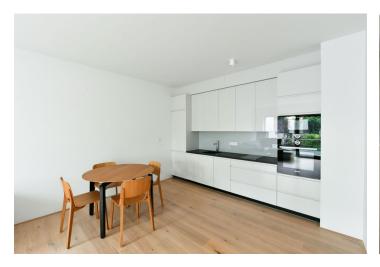

The interior features a living room with a fully fitted open plan kitchen and a dining area, a bedroom, a bathroom with a shower and toilet, a utility room, an additional guest toilet, and an entrance hall. Both main rooms offer access to the terrace and garden.

High quality materials, oak floors, tropical wood on the terrace, underfloor heating, built-in wardrobes, capillary cooling system in ceilings and ventilation with heat recovery, aluminum windows with triple glazing, alarm, 9 sq. m. cellar, elevator, camera system. An underground garage parking space is included.