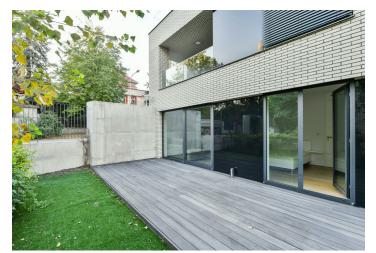

## **Apartment One-bedroom (2+kk)**

Rented

57 m², Prague 6, Střešovice, U Laboratoře

| Total area       | 72 m²                                                                                                          |
|------------------|----------------------------------------------------------------------------------------------------------------|
| Floor area*      | 57 m²                                                                                                          |
| Terrace          | 15 m²                                                                                                          |
| Garden           | 22 m²                                                                                                          |
| Parking          | On-site garage parking.                                                                                        |
| Garage           | Yes                                                                                                            |
| Cellar           | Yes                                                                                                            |
| Service price    | Common building charges<br>and deposit for utilities CZK<br>11,900/month. Electricity is<br>billed separately. |
| PENB             | В                                                                                                              |
| Reference number | 37329                                                                                                          |
| Available from   | Immediately                                                                                                    |

\* Area of the unit according to the Civil Code. The area consists of the sum total area of the entire unit bounded by perimeter walls.

This high quality, semi furnished ground floor apartment with a terrace and garden is situated in the exclusive Royal Triangle project designed by the renowned Schindler Seko architectural studio. Offering unique views of Petřín Hill, Prague Castle, and an adjacent green park, the project is set in the prestigious Střešovice residential area, on the edge of the attractive Ořechovka neighborhood, just a short walk from Prague Castle. A location with excellent transportation connections, quick access to the city center, and full amenities, convenient to the airport and international schools, just a few minutes from the Dejvická and Hradčanská metro stations.