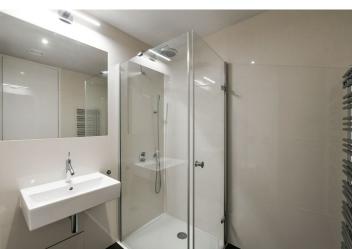

The interior features a living room with a fully fitted open plan kitchen and a dining area, a bedroom, a bathroom with a shower and toilet, a utility room, an additional guest toilet, and an entrance hall. Both main rooms offer access to the terrace and garden.