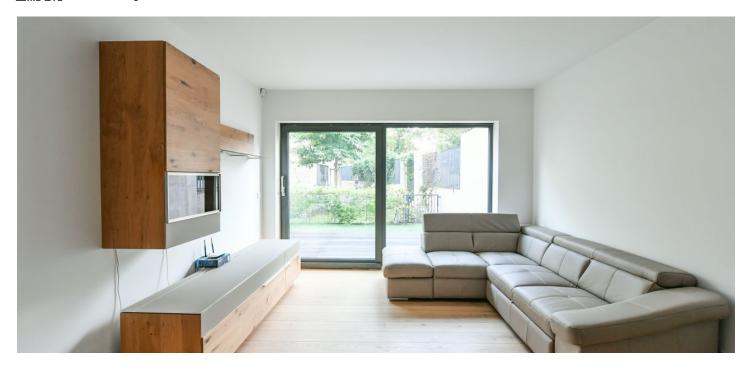

The interior features a living room with a fully fitted open plan kitchen and a dining area, a bedroom, a bathroom with a shower and toilet, a utility room, an additional guest toilet, and an entrance hall. Both main rooms offer access to the terrace and garden.

High quality materials, oak floors, tropical wood on the terrace, underfloor heating, built-in wardrobes, capillary cooling system in ceilings and ventilation with heat recovery, aluminum windows with triple glazing, alarm, 9 sq. m. cellar, elevator, camera system. An underground garage parking space is included.