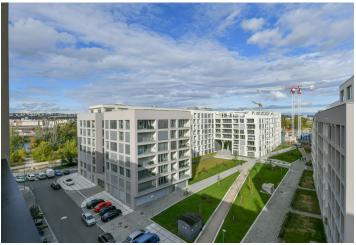

\* Area of the unit according to the Civil Code. The area consists of the sum total area of the entire unit bounded by perimeter walls.

This fully air-conditioned, quality unfurnished apartment with 4 enclosed balconies is on the 7th floor of the modern TRINITY residential project with underground parking. Located right on the Vltava riverbank on Rohanský Island, on the border between Prague 1 and Prague 8 in one of the most dynamic Prague neighborhoods, with full amenities within easy reach and quick access to the city center by tram and from the Křižíkova metro station, which is just a few blocks away. A bike and jogging path is mere steps from the building, and a fitness/relaxation center, a tennis court, and a golf course are nearby.

The apartment features a living room with a dining area, fully fitted open plan kitchen, and loggia, 3 bedrooms, plus a bathroom including a bathtub with a shower screen, a bidet, and a toilet. There is a fitted walk-in closet, an additional separate toilet, a laundry room, and an entrance hall.

Quality materials and equipment, marble and granite tiles, hardwood parquet floors, security entry door, built-in wardrobes in one bedroom, central heating, washer, dryer, dishwasher, wine fridge, TV, video entry phone, alarm, cellar, elevator, pram storage in the building. A garage parking space is included. Available from August 2023.