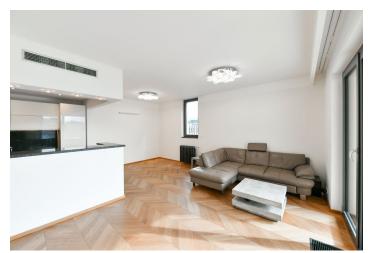

The apartment features a living room with a dining area, fully fitted open plan kitchen, and loggia, 3 bedrooms, plus a bathroom including a bathtub with a shower screen, a bidet, and a toilet. There is a fitted walk-in closet, an additional separate toilet, a laundry room, and an entrance hall.

Quality materials and equipment, marble and granite tiles, hardwood parquet floors, security entry door, built-in wardrobes in one bedroom, central heating, washer, dryer, dishwasher, wine fridge, TV, video entry phone, alarm, cellar, elevator, pram storage in the building. A garage parking space is included. Available from August 2023.