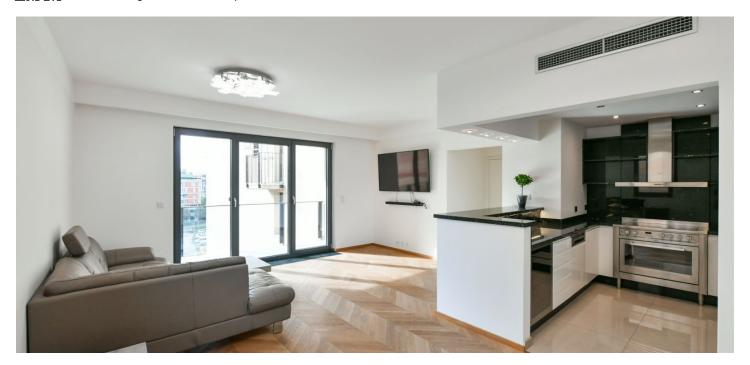

The apartment features a living room with a dining area, fully fitted open plan kitchen, and loggia, 3 bedrooms, plus a bathroom including a bathtub with a shower screen, a bidet, and a toilet. There is a fitted walk-in closet, an additional separate toilet, a laundry room, and an entrance hall.

Quality materials and equipment, marble and granite tiles, hardwood parquet floors, security entry door, built-in wardrobes in one bedroom, central heating, washer, dryer, dishwasher, wine fridge, TV, video entry phone, alarm, cellar, elevator, pram storage in the building. A garage parking space is included. Available from August 2023.