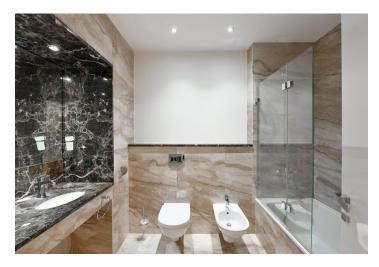

The apartment features a living room with a dining area, fully fitted open plan kitchen, and loggia, 3 bedrooms, plus a bathroom including a bathtub with a shower screen, a bidet, and a toilet. There is a fitted walk-in closet, an additional separate toilet, a laundry room, and an entrance hall.

Quality materials and equipment, marble and granite tiles, hardwood parquet floors, security entry door, built-in wardrobes in one bedroom, central heating, washer, dryer, dishwasher, wine fridge, TV, video entry phone, alarm, cellar, elevator, pram storage in the building. A garage parking space is included. Available from August 2023.