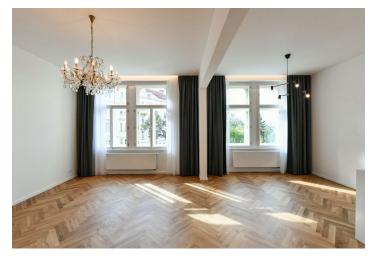

The interior features a comfortable living room with a dining area, a fully fitted open plan kitchen, and pretty views of the Rajská zahrada park and the city, and two separate bedrooms facing the backyard garden, one of which has a **balcony**. There is a shower room, a bathroom including a bathtub and a toilet, an additional separate toilet with a bidet shower, and an entrance hall.

Hardwood parquet floors, large-format tiles, high ceilings, large windows, dim-out curtains, built-in wardrobes and storage in the hall and one bedroom, security entry door, Nordlux and Umage lighting fixtures, central gas heating, washer/dryer, dishwasher, combination oven, video entry phone, cellar. Monthly deposit for service charges, water, and heating: CZK 5,500. Electricity is billed separately.