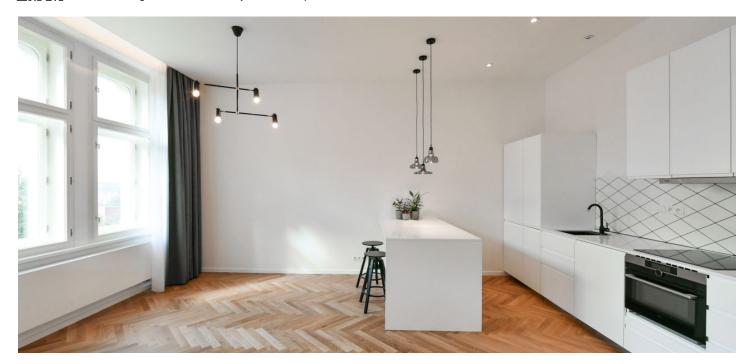

The interior features a comfortable living room with a dining area, a fully fitted open plan kitchen, and pretty views of the Rajská zahrada park and the city, and two separate bedrooms facing the backyard garden, one of which has a **balcony**. There is a shower room, a bathroom including a bathtub and a toilet, an additional separate toilet with a bidet shower, and an entrance hall.

Hardwood parquet floors, large-format tiles, high ceilings, large windows, dim-out curtains, built-in wardrobes and storage in the hall and one bedroom, security entry door, Nordlux and Umage lighting fixtures, central gas heating, washer/dryer, dishwasher, combination oven, video entry phone, cellar. Monthly deposit for service charges, water, and heating: CZK 5,500. Electricity is billed separately.