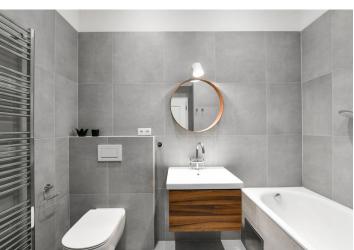

The interior features a comfortable living room with a dining area, a fully fitted open plan kitchen, and pretty views of the Rajská zahrada park and the city, and two separate bedrooms facing the backyard garden, one of which has a **balcony**. There is a shower room, a bathroom including a bathtub and a toilet, an additional separate toilet with a bidet shower, and an entrance hall.