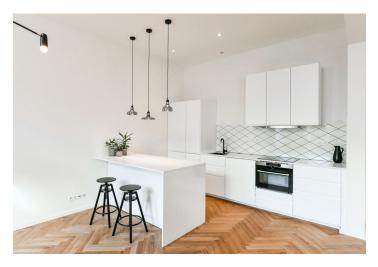

The interior features a comfortable living room with a dining area, a fully fitted open plan kitchen, and pretty views of the Rajská zahrada park and the city, and two separate bedrooms facing the backyard garden, one of which has a **balcony**. There is a shower room, a bathroom including a bathtub and a toilet, an additional separate toilet with a bidet shower, and an entrance hall.

Hardwood parquet floors, large-format tiles, high ceilings, large windows, dim-out curtains, built-in wardrobes and storage in the hall and one bedroom, security entry door, Nordlux and Umage lighting fixtures, central gas heating, washer/dryer, dishwasher, combination oven, video entry phone, cellar. Monthly deposit for service charges, water, and heating: CZK 5,500. Electricity is billed separately.