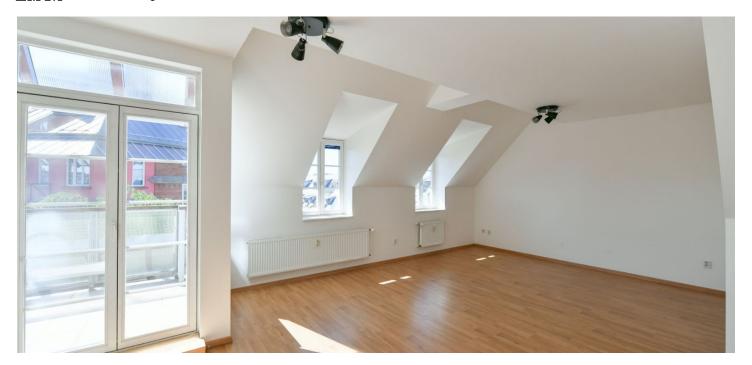

The lower level of the apartment includes a living room with a fully fitted open plan kitchen and **terrace** access, a **walk-in closet**, a bathroom with a bathtub and a bidet, a separate toilet, and an entrance hall. The upper level features a spacious bedroom with a second **terrace**, and a shower room with a toilet.

Vinyl floors, tiles, wooden windows, central heating, lift. A **garage parking** space is included. Monthly deposit for service charges, heating and water consumption: CZK 5,000. Electricity is billed separately (transfer to the tenant). Available from 1st of July 2022.