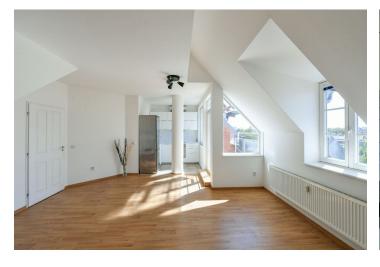

The lower level of the apartment includes a living room with a fully fitted open plan kitchen and **terrace** access, a **walk-in closet**, a bathroom with a bathtub and a bidet, a separate toilet, and an entrance hall. The upper level features a spacious bedroom with a second **terrace**, and a shower room with a toilet.