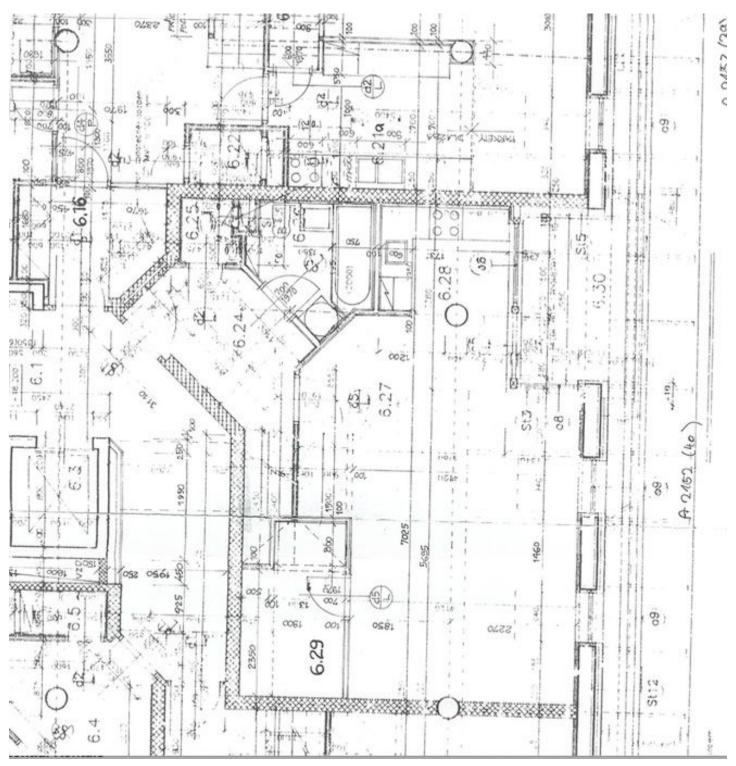

The lower level of the apartment includes a living room with a fully fitted open plan kitchen and **terrace** access, a **walk-in closet**, a bathroom with a bathtub and a bidet, a separate toilet, and an entrance hall. The upper level features a spacious bedroom with a second **terrace**, and a shower room with a toilet.