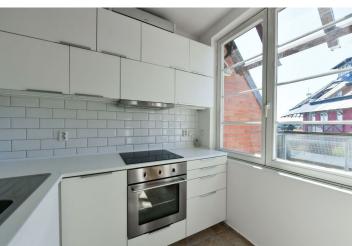

The lower level of the apartment includes a living room with a fully fitted open plan kitchen and **terrace** access, a **walk-in closet**, a bathroom with a bathtub and a bidet, a separate toilet, and an entrance hall. The upper level features a spacious bedroom with a second **terrace**, and a shower room with a toilet.

Vinyl floors, tiles, wooden windows, central heating, lift. A **garage parking** space is included. Monthly deposit for service charges, heating and water consumption: CZK 5,000. Electricity is billed separately (transfer to the tenant). Available from 1st of July 2022.