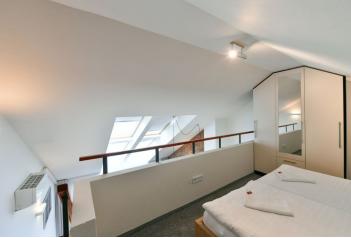

The interior includes a living / dining room with a fully fitted open plan kitchen, a bedroom, a shower room with a bidet and a toilet, and an entrance hall. There is a large **gallery** with an open bedroom accessible by a staircase from the living room.

**Hardwood floors**, carpets, tiles, central heating, security entry door, built-in wardrobes and storage, washer, dryer, dishwasher, microwave oven, wine fridge, coffee maker, kitchenware, iron and ironing board, bedding, towels, Smart LCD TV, satellite reception, WiFi, video entry phone, chip entry. A garage parking space: CZK 1950/month. Service charges including reception, cleaning and lighting of the common areas, lift, garden maintenance, WiFi and satellite: CZK 4000/month. Monthly deposit for water, heating and electricity: CZK 2000. **Mid term rental** is available at a higher rent. The apartment photos are for illustrative purposes only.