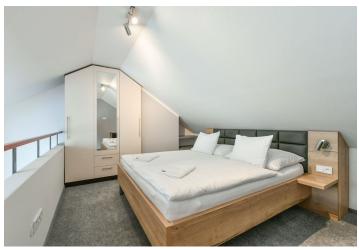

The interior includes a living / dining room with a fully fitted open plan kitchen, a bedroom, a shower room with a bidet and a toilet, and an entrance hall. There is a large **gallery** with an open bedroom accessible by a staircase from the living room.

**Hardwood floors**, carpets, tiles, central heating, security entry door, built-in wardrobes and storage, washer, dryer, dishwasher, microwave oven, wine fridge, coffee maker, kitchenware, iron and ironing board, bedding, towels, Smart LCD TV, satellite reception, WiFi, video entry phone, chip entry. A garage parking space: CZK 1950/month. Service charges including reception, cleaning and lighting of the common areas, lift, garden maintenance, WiFi and satellite: CZK 4000/month. Monthly deposit for water, heating and electricity: CZK 2000. **Mid term rental** is available at a higher rent. The apartment photos are for illustrative purposes only.