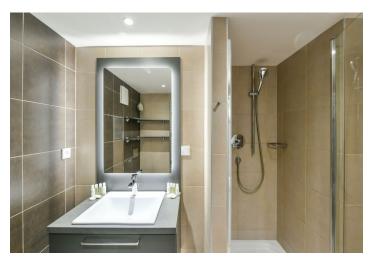

The interior includes a living / dining room with a fully fitted open plan kitchen, a bedroom, a shower room with a bidet and a toilet, and an entrance hall. There is a large **gallery** with an open bedroom accessible by a staircase from the living room.

**Hardwood floors**, carpets, tiles, central heating, security entry door, built-in wardrobes and storage, washer, dryer, dishwasher, microwave oven, wine fridge, coffee maker, kitchenware, iron and ironing board, bedding, towels, Smart LCD TV, satellite reception, WiFi, video entry phone, chip entry. A garage parking space: CZK 1950/month. Service charges including reception, cleaning and lighting of the common areas, lift, garden maintenance, WiFi and satellite: CZK 4000/month. Monthly deposit for water, heating and electricity: CZK 2000. **Mid term rental** is available at a higher rent. The apartment photos are for illustrative purposes only.