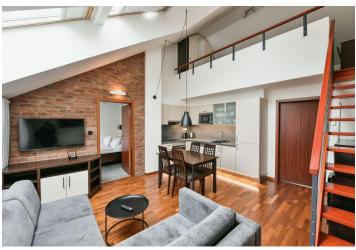

The interior includes a living / dining room with a fully fitted open plan kitchen, a bedroom, a shower room with a bidet and a toilet, and an entrance hall. There is a large **gallery** with an open bedroom accessible by a staircase from the living room.

**Hardwood floors**, carpets, tiles, central heating, security entry door, built-in wardrobes and storage, washer, dryer, dishwasher, microwave oven, wine fridge, coffee maker, kitchenware, iron and ironing board, bedding, towels, Smart LCD TV, satellite reception, WiFi, video entry phone, chip entry. A garage parking space: CZK 1950/month. Service charges including reception, cleaning and lighting of the common areas, lift, garden maintenance, WiFi and satellite: CZK 4000/month. Monthly deposit for water, heating and electricity: CZK 2000. **Mid term rental** is available at a higher rent. The apartment photos are for illustrative purposes only.