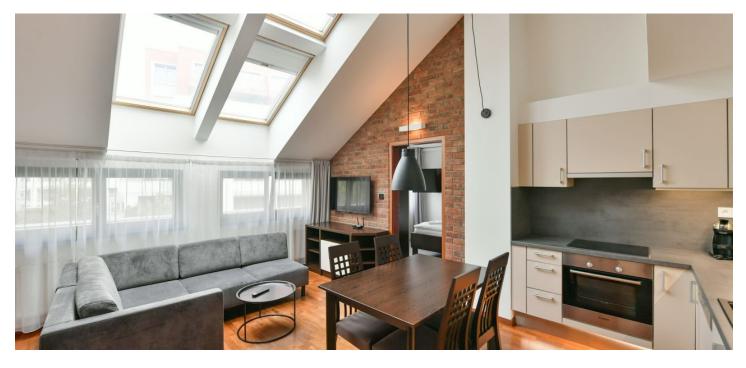

The interior includes a living / dining room with a fully fitted open plan kitchen, a bedroom, a shower room with a bidet and a toilet, and an entrance hall. There is a large **gallery** with an open bedroom accessible by a staircase from the living room.

**Hardwood floors**, carpets, tiles, central heating, security entry door, built-in wardrobes and storage, washer, dryer, dishwasher, microwave oven, wine fridge, coffee maker, kitchenware, iron and ironing board, bedding, towels, Smart LCD TV, satellite reception, WiFi, video entry phone, chip entry. A garage parking space: CZK 1950/month. Service charges including reception, cleaning and lighting of the common areas, lift, garden maintenance, WiFi and satellite: CZK 4000/month. Monthly deposit for water, heating and electricity: CZK 2000. **Mid term rental** is available at a higher rent. The apartment photos are for illustrative purposes only.