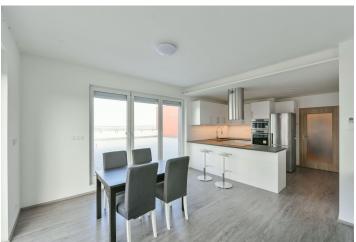

The apartment features a living room with a fully fitted open plan kitchen and access to the **roof terrace** and a **terrace**, 3 bedrooms with access to a **terrace**, 2 bathrooms (bathtub, toilet, bidet shower / walk-in shower, toilet, bidet shower), a storage room, and an entrance hall.

Laminated floors, tiles, security entry door, French windows, automatic external blinds, wardrobes, dishwasher, microwave oven, TV, **cellar**, pram storage. A separate secured garage plus a **garage parking** space are included. Monthly deposit for service charges, water and heating: CZK 5500. Electricity is billed separately.