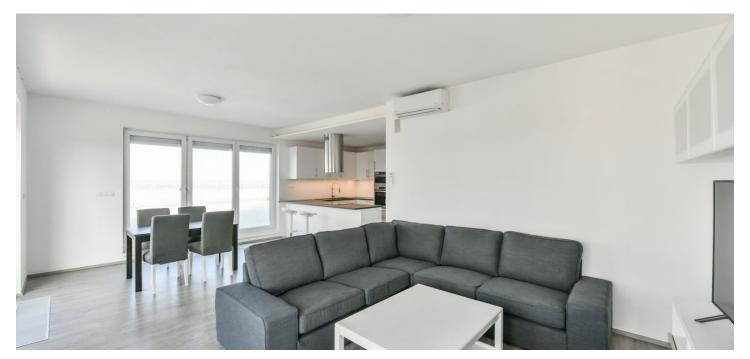

<sup>\*</sup> Area of the unit according to the Civil Code. The area consists of the sum total area of the entire unit bounded by perimeter walls.

Boasting a roof terrace, two terraces and far reaching views, this is a semi furnished fully air-conditioned 3-bedroom 2-bathroom apartment on the 13th floor of a recently constructed residential building near a landscaped forest park. Located within easy reach of the Letňany metro station, line C (a few short bus stops), and complete amenities, incl. the OC Letňany shopping and entertainment center, a kindergarten, a primary school, a post office, a water park, a winter stadium, and a bike trail.

The apartment features a living room with a fully fitted open plan kitchen and access to the **roof terrace** and a **terrace**, 3 bedrooms with access to a **terrace**, 2 bathrooms (bathtub, toilet, bidet shower / walk-in shower, toilet, bidet shower), a storage room, and an entrance hall.

Laminated floors, tiles, security entry door, French windows, automatic external blinds, wardrobes, dishwasher, microwave oven, TV, **cellar**, pram storage. A separate secured garage plus a **garage parking** space are included. Monthly deposit for service charges, water and heating: CZK 5500. Electricity is billed separately.