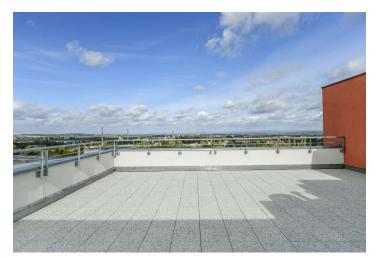

<sup>\*</sup> Area of the unit according to the Civil Code. The area consists of the sum total area of the entire unit bounded by perimeter walls.

Boasting a roof terrace, two terraces and far reaching views, this is a semi furnished fully air-conditioned 3-bedroom 2-bathroom apartment on the 13th floor of a recently constructed residential building near a landscaped forest park. Located within easy reach of the Letňany metro station, line C (a few short bus stops), and complete amenities, incl. the OC Letňany shopping and entertainment center, a kindergarten, a primary school, a post office, a water park, a winter stadium, and a bike trail.

The apartment features a living room with a fully fitted open plan kitchen and access to the **roof terrace** and a **terrace**, 3 bedrooms with access to a **terrace**, 2 bathrooms (bathtub, toilet, bidet shower / walk-in shower, toilet, bidet shower), a storage room, and an entrance hall.