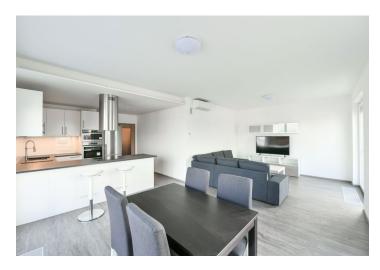

The apartment features a living room with a fully fitted open plan kitchen and access to the **roof terrace** and a **terrace**, 3 bedrooms with access to a **terrace**, 2 bathrooms (bathtub, toilet, bidet shower / walk-in shower, toilet, bidet shower), a storage room, and an entrance hall.

Laminated floors, tiles, security entry door, French windows, automatic external blinds, wardrobes, dishwasher, microwave oven, TV, **cellar**, pram storage. A separate secured garage plus a **garage parking** space are included. Monthly deposit for service charges, water and heating: CZK 5500. Electricity is billed separately.