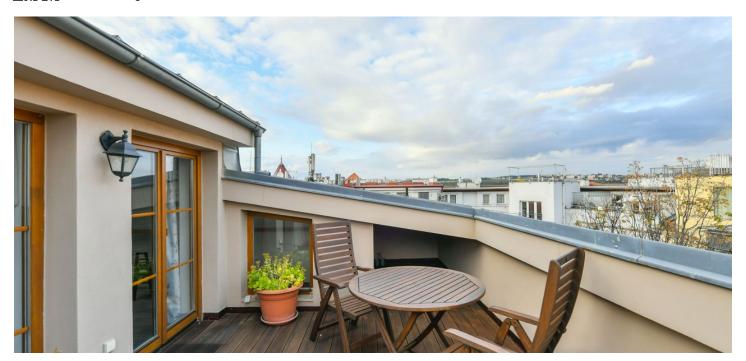

## **Apartment Two-bedroom (3+kk)**

Rented

136 m², Prague 7, Bubeneč, Ovenecká

| Total area       | 161 m²      |
|------------------|-------------|
| Floor area*      | 136 m²      |
| Terrace          | 25 m²       |
| Parking          | -           |
| Cellar           | Yes         |
| PENB             | G           |
| Reference number | 37470       |
| Available from   | Immediately |

The lower level features a living room with a fully fitted open plan kitchen and a breakfast bar, a bedroom with a fitted **walk-in closet** and a **terrace**, a shower room, a separate toilet, a storage room, and an entrance hall. The **air-conditioned** upper floor offers a large **gallery** with a study corner, a bedroom with a built-in wardrobe and a **terrace** with storage, and a bathroom including a double shower, a pissoir and a toilet.