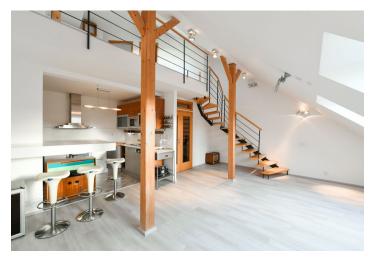

The lower level features a living room with a fully fitted open plan kitchen and a breakfast bar, a bedroom with a fitted **walk-in closet** and a **terrace**, a shower room, a separate toilet, a storage room, and an entrance hall. The **air-conditioned** upper floor offers a large **gallery** with a study corner, a bedroom with a built-in wardrobe and a **terrace** with storage, and a bathroom including a double shower, a pissoir and a toilet.