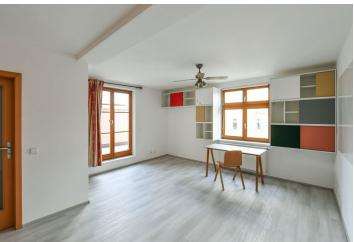

The lower level features a living room with a fully fitted open plan kitchen and a breakfast bar, a bedroom with a fitted **walk-in closet** and a **terrace**, a shower room, a separate toilet, a storage room, and an entrance hall. The **air-conditioned** upper floor offers a large **gallery** with a study corner, a bedroom with a built-in wardrobe and a **terrace** with storage, and a bathroom including a double shower, a pissoir and a toilet.