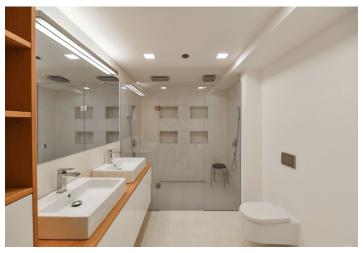

The lower level features a living room with a fully fitted open plan kitchen and a breakfast bar, a bedroom with a fitted **walk-in closet** and a **terrace**, a shower room, a separate toilet, a storage room, and an entrance hall. The **air-conditioned** upper floor offers a large **gallery** with a study corner, a bedroom with a built-in wardrobe and a **terrace** with storage, and a bathroom including a double shower, a pissoir and a toilet.