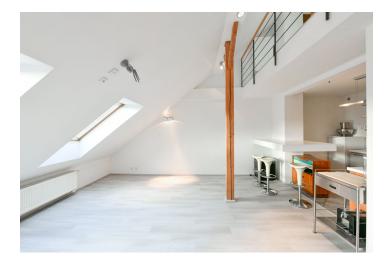

The lower level features a living room with a fully fitted open plan kitchen and a breakfast bar, a bedroom with a fitted **walk-in closet** and a **terrace**, a shower room, a separate toilet, a storage room, and an entrance hall. The **air-conditioned** upper floor offers a large **gallery** with a study corner, a bedroom with a built-in wardrobe and a **terrace** with storage, and a bathroom including a double shower, a pissoir and a toilet.