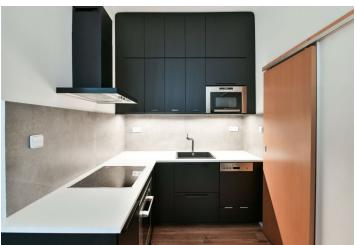

The apartment includes a huge entrance hall, a living room with a dining area and a fully fitted open plan kitchen, two bedrooms, a shower room, a separate toilet, a **fitted walk-in closet**, and two storage rooms.

Laminated floors, large windows, gas boiler, washing machine, dishwasher, microwave oven, American type fridge, **cellar**. Monthly deposit for service charges and water consumption: CZK 1000 for one person. Gas and electricity are billed separately.