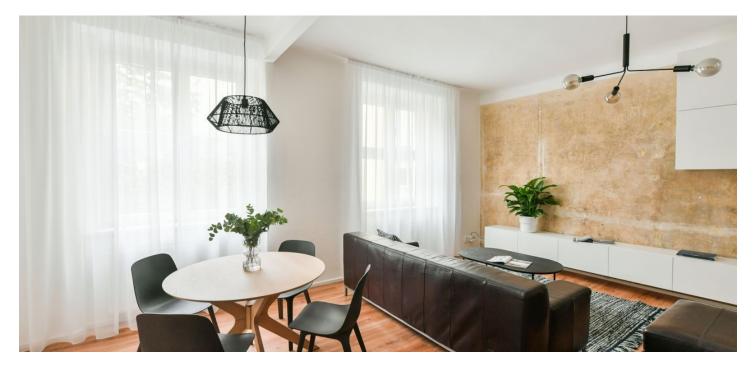

The apartment includes a huge entrance hall, a living room with a dining area and a fully fitted open plan kitchen, two bedrooms, a shower room, a separate toilet, a **fitted walk-in closet**, and two storage rooms.

Laminated floors, large windows, gas boiler, washing machine, dishwasher, microwave oven, American type fridge, **cellar**. Monthly deposit for service charges and water consumption: CZK 1000 for one person. Gas and electricity are billed separately.