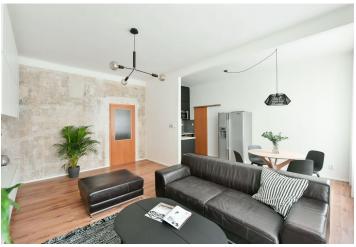

\* Area of the unit according to the Civil Code. The area consists of the sum total area of the entire unit bounded by perimeter walls.

This is a semi furnished renovated 2-bedroom apartment on the third floor of a traditional apartment building with a lift, just a few min. walk from Stromovka Park in Holešovice, Prague 7. Location with very quick access to the city center, two blocks from a tram stop, and within walking distance of Vltavská metro station and Letná Park. Full amenities are available within easy reach incl. the Stromovka shopping center and numerous cultural venues, e.g. the National Gallery and Bio OKO cinema.

The apartment includes a huge entrance hall, a living room with a dining area and a fully fitted open plan kitchen, two bedrooms, a shower room, a separate toilet, a **fitted walk-in closet**, and two storage rooms.

Laminated floors, large windows, gas boiler, washing machine, dishwasher, microwave oven, American type fridge, **cellar**. Monthly deposit for service charges and water consumption: CZK 1000 for one person. Gas and electricity are billed separately.