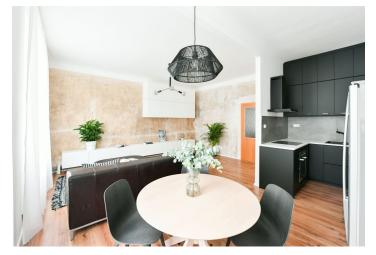

The apartment includes a huge entrance hall, a living room with a dining area and a fully fitted open plan kitchen, two bedrooms, a shower room, a separate toilet, a **fitted walk-in closet**, and two storage rooms.

Laminated floors, large windows, gas boiler, washing machine, dishwasher, microwave oven, American type fridge, **cellar**. Monthly deposit for service charges and water consumption: CZK 1000 for one person. Gas and electricity are billed separately.