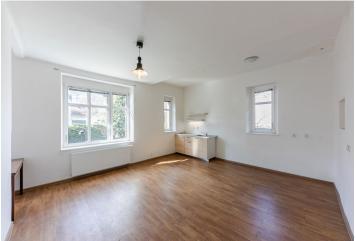

The ground floor features a spacious living room, a walk-through bedroom / office with a kitchenette, a toilet, a back garden access, and an entrance hall. The first floor offers a fully fitted kitchen with a dining area, two bedrooms - one with a **balcony** and beautiful green views, plus a shower room, and a separate toilet. There is a basement level including a room with a kitchenette and a **fireplace**, a laundry room, utility area, and storage. The large attic is also suitable for storage.

Wooden floating floors, tiles, electric heating, dishwasher, garden with an **outdoor pool**, a terrace and a campfire ring. **Garage**. Utilities are billed separately.