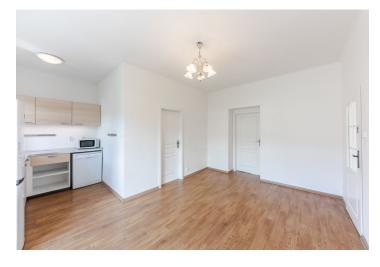

The ground floor features a spacious living room, a walk-through bedroom / office with a kitchenette, a toilet, a back garden access, and an entrance hall. The first floor offers a fully fitted kitchen with a dining area, two bedrooms - one with a **balcony** and beautiful green views, plus a shower room, and a separate toilet. There is a basement level including a room with a kitchenette and a **fireplace**, a laundry room, utility area, and storage. The large attic is also suitable for storage.