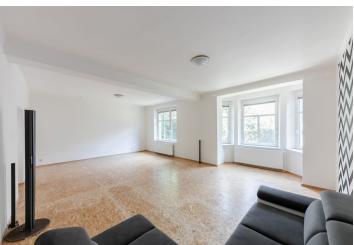

The ground floor features a spacious living room, a walk-through bedroom / office with a kitchenette, a toilet, a back garden access, and an entrance hall. The first floor offers a fully fitted kitchen with a dining area, two bedrooms - one with a **balcony** and beautiful green views, plus a shower room, and a separate toilet. There is a basement level including a room with a kitchenette and a **fireplace**, a laundry room, utility area, and storage. The large attic is also suitable for storage.