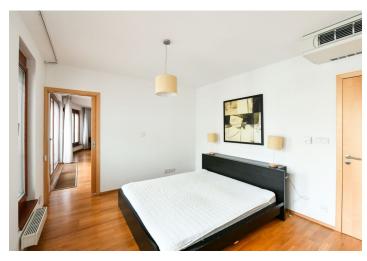

The interior includes a living room with a fully fitted open plan kitchen and a **balcony** facing the courtyard, a bedroom with a walk-through **clothes closet** and an en-suite bathroom (bathtub, toilet), an additional separate toilet with a bidet, and an entrance hall.