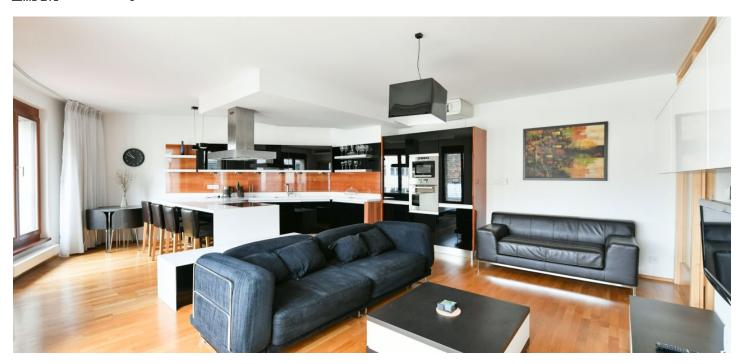

The interior includes a living room with a fully fitted open plan kitchen and a **balcony** facing the courtyard, a bedroom with a walk-through **clothes closet** and an en-suite bathroom (bathtub, toilet), an additional separate toilet with a bidet, and an entrance hall.

Air-conditioning, solid wood parquet floors, tiles, security entry door, French windows, automatic external blinds, central heating, washing machine, dishwasher, microwave oven, garden furniture, iron and ironing board, bedding, TV, video entry phone, cellar, chip card entry. An on-site garage parking space is available at CZK 5000/month. Service charges and utilities in the amount of CZK 7000/month are billed separately. Available from January 2022.