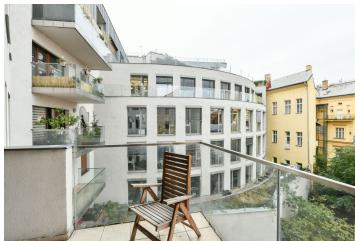

The interior includes a living room with a fully fitted open plan kitchen and a **balcony** facing the courtyard, a bedroom with a walk-through **clothes closet** and an en-suite bathroom (bathtub, toilet), an additional separate toilet with a bidet, and an entrance hall.