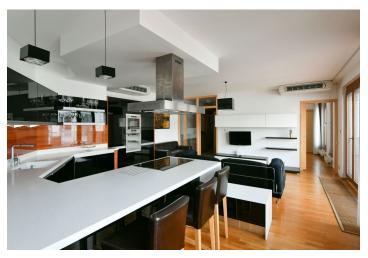

\* Area of the unit according to the Civil Code. The area consists of the sum total area of the entire unit bounded by perimeter walls.

This furnished, fully air-conditioned 1-bedroom flat with a balcony is situated on the fourth floor of a modern multipurpose building adjoined to an original building well-known for its Rondocubist façade from the 1920s as well as the popular Myšák Confectionery. Benefiting from a 24/7 reception, security and underground parking, the building is set in the heart of Prague, just a few steps from the Franciscan Garden and Wenceslas Square with the Muzeum and Můstek metro stations. A prestigious address close to the Lucerna cinema and concert club, several theaters and numerous shops, boutiques, bistros, restaurants and more.

The interior includes a living room with a fully fitted open plan kitchen and a **balcony** facing the courtyard, a bedroom with a walk-through **clothes closet** and an en-suite bathroom (bathtub, toilet), an additional separate toilet with a bidet, and an entrance hall.

Air-conditioning, solid wood parquet floors, tiles, security entry door, French windows, automatic external blinds, central heating, washing machine, dishwasher, microwave oven, garden furniture, iron and ironing board, bedding, TV, video entry phone, cellar, chip card entry. An on-site garage parking space is available at CZK 5000/month. Service charges and utilities in the amount of CZK 7000/month are billed separately. Available from January 2022.