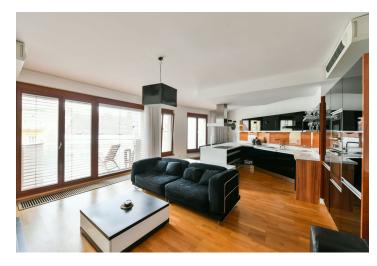

The interior includes a living room with a fully fitted open plan kitchen and a **balcony** facing the courtyard, a bedroom with a walk-through **clothes closet** and an en-suite bathroom (bathtub, toilet), an additional separate toilet with a bidet, and an entrance hall.

Air-conditioning, solid wood parquet floors, tiles, security entry door, French windows, automatic external blinds, central heating, washing machine, dishwasher, microwave oven, garden furniture, iron and ironing board, bedding, TV, video entry phone, cellar, chip card entry. An on-site garage parking space is available at CZK 5000/month. Service charges and utilities in the amount of CZK 7000/month are billed separately. Available from January 2022.