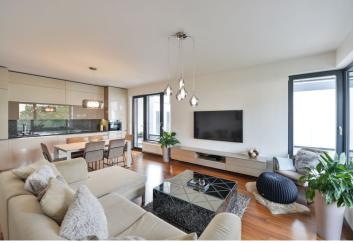

The apartment features a living room connected to a fully fitted open plan kitchen with a dining area and a **covered**, **illuminated terrace** accessible through French windows. There are 2 bedrooms, a storage room, a bathroom (bathtub, walk-in shower), a separate toilet, and an entrance hall. The terrace can also be accessed from both bedrooms.

High standard equipment, hardwood floors, floor-to-ceiling wooden windows with automatic exterior blinds, heated bathroom tiles, security entry door, illuminated built-in wardrobes and storage, washer, dryer, custom-made kitchen with granite tiling and worktop, induction hob, video entry phone, cellar, camera system. A garage parking space is included, a second space is available at CZK 1500/month. Monthly deposit for service charges water and heating CZK 4,600. Electricity is charged separately. Available from mid May 2022.