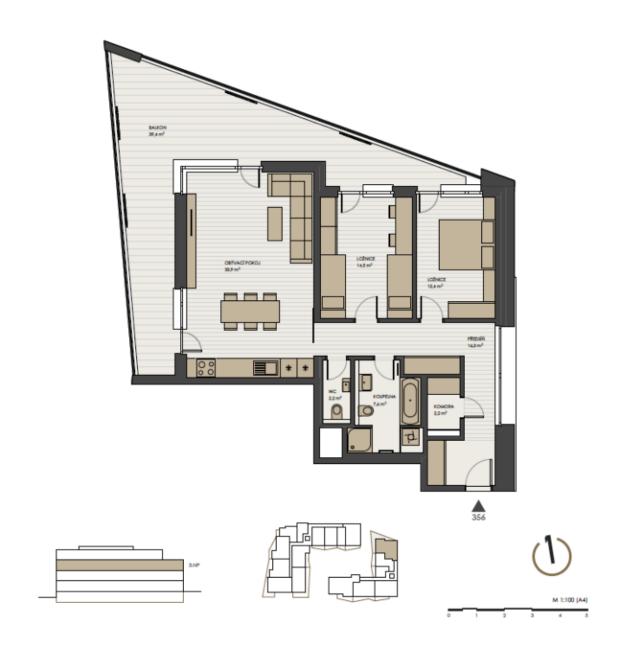

## **Apartment Two-bedroom (3+kk)**

Rented

94.7 m², Prague 4, Michle, U Michelského mlýna

| Total area       | 134 m²          |
|------------------|-----------------|
| Floor area*      | 95 m²           |
| Terrace          | 39 m²           |
| Parking          | Garage parking. |
| Garage           | Yes             |
| Cellar           | Yes             |
| PENB             | В               |
| Reference number | 37545           |
| Available from   | Immediately     |
|                  |                 |

The apartment features a living room connected to a fully fitted open plan kitchen with a dining area and a **covered**, **illuminated terrace** accessible through French windows. There are 2 bedrooms, a storage room, a bathroom (bathtub, walk-in shower), a separate toilet, and an entrance hall. The terrace can also be accessed from both bedrooms.