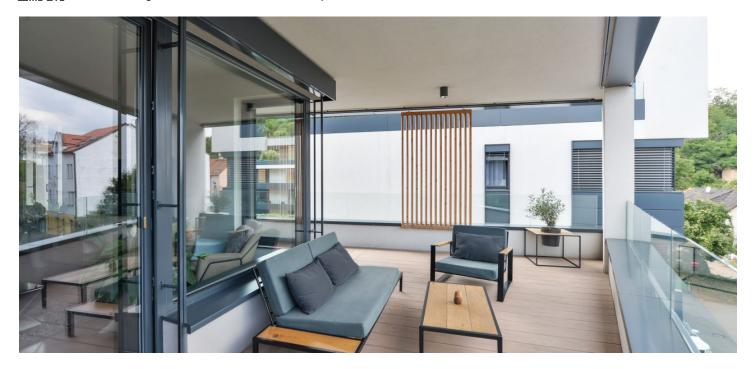

The apartment features a living room connected to a fully fitted open plan kitchen with a dining area and a **covered**, **illuminated terrace** accessible through French windows. There are 2 bedrooms, a storage room, a bathroom (bathtub, walk-in shower), a separate toilet, and an entrance hall. The terrace can also be accessed from both bedrooms.