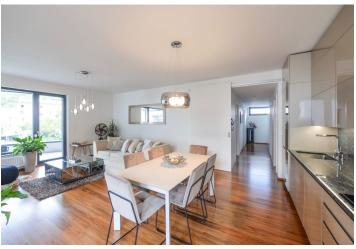

The apartment features a living room connected to a fully fitted open plan kitchen with a dining area and a **covered**, **illuminated terrace** accessible through French windows. There are 2 bedrooms, a storage room, a bathroom (bathtub, walk-in shower), a separate toilet, and an entrance hall. The terrace can also be accessed from both bedrooms.

High standard equipment, hardwood floors, floor-to-ceiling wooden windows with automatic exterior blinds, heated bathroom tiles, security entry door, illuminated built-in wardrobes and storage, washer, dryer, custom-made kitchen with granite tiling and worktop, induction hob, video entry phone, cellar, camera system. A garage parking space is included, a second space is available at CZK 1500/month. Monthly deposit for service charges water and heating CZK 4,600. Electricity is charged separately. Available from mid May 2022.