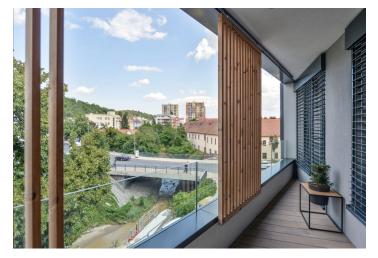

\* Area of the unit according to the Civil Code. The area consists of the sum total area of the entire unit bounded by perimeter walls.

This bright, completely furnished, quiet 2-bedroom flat with a large wraparound terrace is situated on the second floor of a contemporary residential project with a private garden, a playground, security, and underground parking. Set in a quiet location between a wooded hill and the Botič Stream, near the Tyršův vrch park, with complete infrastructure and quick access to the city center. Located close to bus and tram stops - the city center is reachable by tram in less than 15 minutes, and a bus can get you to the Budějovická or Kačerov metro stations (line C). Within walking distance of rich amenities incl. the Na Jezerce Theater surrounded by a park. The location has easy access to the South Connecting Road and the D1 highway.

The apartment features a living room connected to a fully fitted open plan kitchen with a dining area and a **covered**, **illuminated terrace** accessible through French windows. There are 2 bedrooms, a storage room, a bathroom (bathtub, walk-in shower), a separate toilet, and an entrance hall. The terrace can also be accessed from both bedrooms.