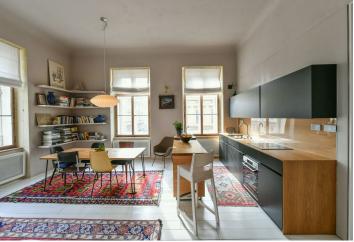

The interior features a corner living room with a fully fitted open plan kitchen and dining area, a bedroom with an **adjacent study/nursery** and a large corridor with built-in wardrobes, plus a bathroom including both a bathtub and a walk-in shower. There is a separate toilet, and an entrance hall with an open **office** and built-in storage.

**High ceilings (3.7 m)**, large windows, **hardwood plank floors**, tiles, security entry door, built-in wardrobes and storage, underfloor heating in the bathroom, gas boiler, washing machine, dryer, dishwasher, induction cooktop, TV, UPC connection for the Internet and TV, **cellar**.