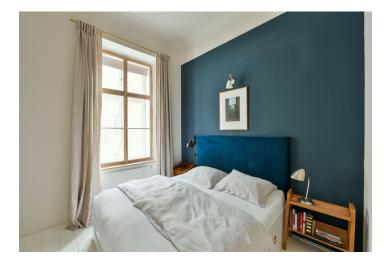

The interior features a corner living room with a fully fitted open plan kitchen and dining area, a bedroom with an **adjacent study/nursery** and a large corridor with built-in wardrobes, plus a bathroom including both a bathtub and a walk-in shower. There is a separate toilet, and an entrance hall with an open **office** and built-in storage.

**High ceilings (3.7 m)**, large windows, **hardwood plank floors**, tiles, security entry door, built-in wardrobes and storage, underfloor heating in the bathroom, gas boiler, washing machine, dryer, dishwasher, induction cooktop, TV, UPC connection for the Internet and TV, **cellar**.