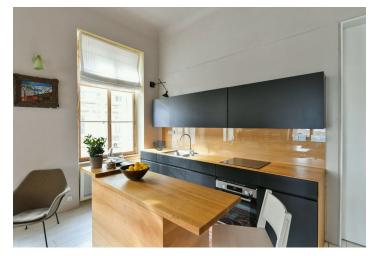

The interior features a corner living room with a fully fitted open plan kitchen and dining area, a bedroom with an **adjacent study/nursery** and a large corridor with built-in wardrobes, plus a bathroom including both a bathtub and a walk-in shower. There is a separate toilet, and an entrance hall with an open **office** and built-in storage.

**High ceilings (3.7 m)**, large windows, **hardwood plank floors**, tiles, security entry door, built-in wardrobes and storage, underfloor heating in the bathroom, gas boiler, washing machine, dryer, dishwasher, induction cooktop, TV, UPC connection for the Internet and TV, **cellar**.