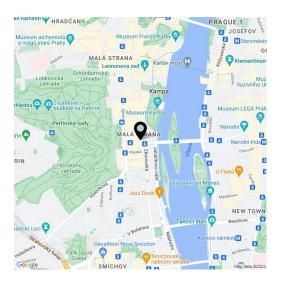

\* Size of the unit according to the Housing Act.
The area consists of the sum total of the internal area of every room.

Attractively designed apartment steps from the Vltava River. This fully refurbished, fully furnished 1-2-bedroom apartment is set on the 2nd floor of a completely renovated traditional building with preserved original details. Centrally located in the heart of Malá Strana neighborhood, within walking distance of Old Town, the National Theater, and two large parks - Kampa Island and Petřín, just a few steps from the Vltava riverbank and the nearest tram stop. Within easy reach of numerous major historic sights as well as quality restaurants, bistros, and cafes.