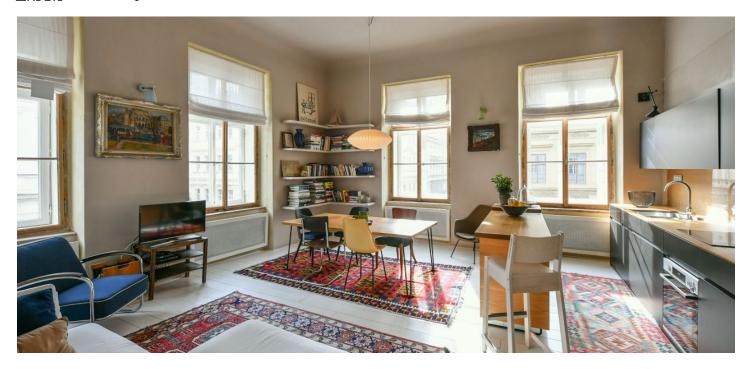

\* Size of the unit according to the Housing Act.
The area consists of the sum total of the internal area of every room.

Attractively designed apartment steps from the Vltava River. This fully refurbished, fully furnished 1-2-bedroom apartment is set on the 2nd floor of a completely renovated traditional building with preserved original details. Centrally located in the heart of Malá Strana neighborhood, within walking distance of Old Town, the National Theater, and two large parks - Kampa Island and Petřín, just a few steps from the Vltava riverbank and the nearest tram stop. Within easy reach of numerous major historic sights as well as quality restaurants, bistros, and cafes.

The interior features a corner living room with a fully fitted open plan kitchen and dining area, a bedroom with an **adjacent study/nursery** and a large corridor with built-in wardrobes, plus a bathroom including both a bathtub and a walk-in shower. There is a separate toilet, and an entrance hall with an open **office** and built-in storage.

**High ceilings (3.7 m)**, large windows, **hardwood plank floors**, tiles, security entry door, built-in wardrobes and storage, underfloor heating in the bathroom, gas boiler, washing machine, dryer, dishwasher, induction cooktop, TV, UPC connection for the Internet and TV, **cellar**.