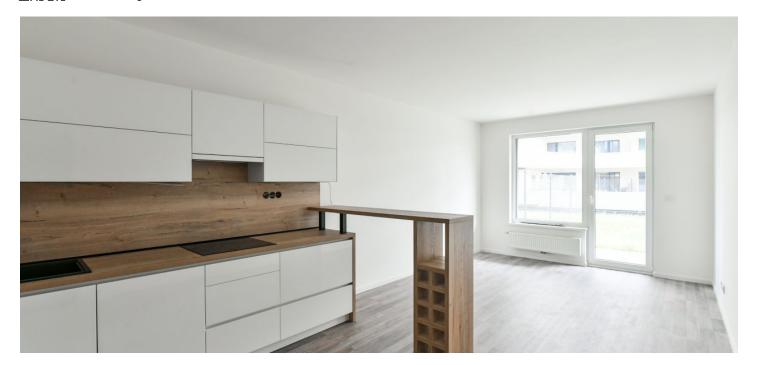

The interior features a living room with a fully fitted open plan kitchen and a dining area, a bedroom with a fitted **walk-in closet**, a bathroom including a bathtub with a shower screen and a toilet, and an entrance hall with built-in wardrobes and storage. The covered **terrace** and **garden** are accessible from both main rooms.

Laminated floating floors, large format tiles, security entry door, secured French windows, blinds, dishwasher, induction cooktop, microwave oven, 6 m² cellar. A garage parking space is included. Monthly deposit for service charges, water and heating: CZK 3000. Electricity is billed separately.