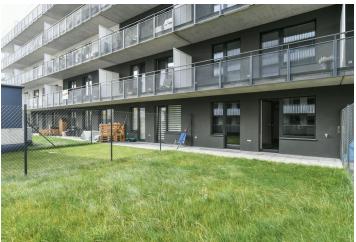

The interior features a living room with a fully fitted open plan kitchen and a dining area, a bedroom with a fitted **walk-in closet**, a bathroom including a bathtub with a shower screen and a toilet, and an entrance hall with built-in wardrobes and storage. The covered **terrace** and **garden** are accessible from both main rooms.