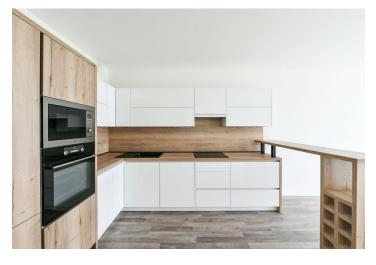

The interior features a living room with a fully fitted open plan kitchen and a dining area, a bedroom with a fitted **walk-in closet**, a bathroom including a bathtub with a shower screen and a toilet, and an entrance hall with built-in wardrobes and storage. The covered **terrace** and **garden** are accessible from both main rooms.

Laminated floating floors, large format tiles, security entry door, secured French windows, blinds, dishwasher, induction cooktop, microwave oven, 6 m² cellar. A garage parking space is included. Monthly deposit for service charges, water and heating: CZK 3000. Electricity is billed separately.