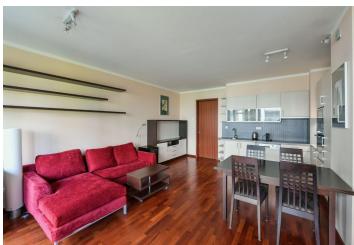

The interior includes a living / dining room with a fully fitted open plan kitchen and an **enclosed balcony** offering green views, a bedroom, a shower room with a toilet, and an entrance hall.

Hardwood floors, carpet, tiles, central heating, security entry door, built-in wardrobes and storage, washer, dryer, dishwasher, microwave oven, wine fridge, coffee maker, kitchenware, iron and ironing board, bedding, towels, garden furniture, Smart LCD TV, satellite reception, WiFi, video entry phone, chip entry. A garage parking space is included. Service charges including reception, cleaning and lighting of the common areas, lift, garden maintenance, WiFi and satellite: CZK 3000/month. Monthly deposit for water, heating and electricity: CZK 1600. Mid term rental is available at a higher rent. The apartment photos are for illustrative purposes only.