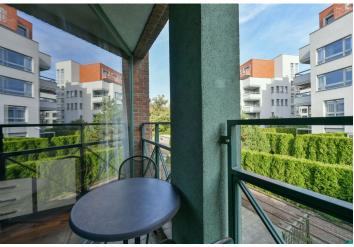

The interior includes a living / dining room with a fully fitted open plan kitchen and an **enclosed balcony** offering green views, a bedroom, a shower room with a toilet, and an entrance hall.

Hardwood floors, carpet, tiles, central heating, security entry door, built-in wardrobes and storage, washer, dryer, dishwasher, microwave oven, wine fridge, coffee maker, kitchenware, iron and ironing board, bedding, towels, garden furniture, Smart LCD TV, satellite reception, WiFi, video entry phone, chip entry. A garage parking space is included. Service charges including reception, cleaning and lighting of the common areas, lift, garden maintenance, WiFi and satellite: CZK 3000/month. Monthly deposit for water, heating and electricity: CZK 1600. Mid term rental is available at a higher rent. The apartment photos are for illustrative purposes only.