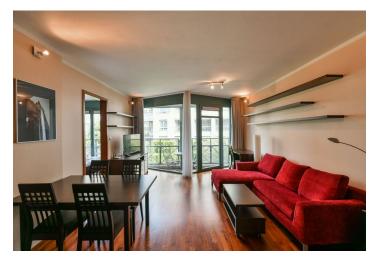

The interior includes a living / dining room with a fully fitted open plan kitchen and an **enclosed balcony** offering green views, a bedroom, a shower room with a toilet, and an entrance hall.

Hardwood floors, carpet, tiles, central heating, security entry door, built-in wardrobes and storage, washer, dryer, dishwasher, microwave oven, wine fridge, coffee maker, kitchenware, iron and ironing board, bedding, towels, garden furniture, Smart LCD TV, satellite reception, WiFi, video entry phone, chip entry. A garage parking space is included. Service charges including reception, cleaning and lighting of the common areas, lift, garden maintenance, WiFi and satellite: CZK 3000/month. Monthly deposit for water, heating and electricity: CZK 1600. Mid term rental is available at a higher rent. The apartment photos are for illustrative purposes only.