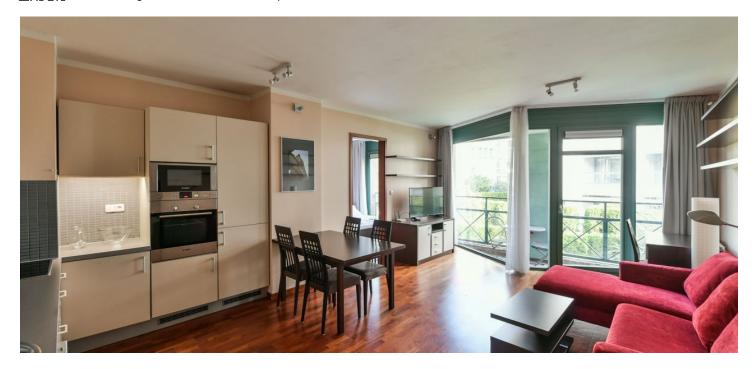

The interior includes a living / dining room with a fully fitted open plan kitchen and an **enclosed balcony** offering green views, a bedroom, a shower room with a toilet, and an entrance hall.

Hardwood floors, carpet, tiles, central heating, security entry door, built-in wardrobes and storage, washer, dryer, dishwasher, microwave oven, wine fridge, coffee maker, kitchenware, iron and ironing board, bedding, towels, garden furniture, Smart LCD TV, satellite reception, WiFi, video entry phone, chip entry. A garage parking space is included. Service charges including reception, cleaning and lighting of the common areas, lift, garden maintenance, WiFi and satellite: CZK 3000/month. Monthly deposit for water, heating and electricity: CZK 1600. Mid term rental is available at a higher rent. The apartment photos are for illustrative purposes only.