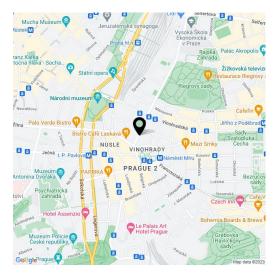

The building is located in the **sophisticated Vinohrady district** near the Na Vinohrady Theater. The area is full of cafes, bistros and restaurants, shops, and businesses. It is also easily accessible—two line A metro stations (Náměstí Míru and Muzeum) and one line C station (I. P. Pavlova) are close-by. Vinohrady is home to several beautifully landscaped parks. **Riegerovy Sady Park** is right by the building and **Grébovka Park** is only a short walk away. The city center can be reached on foot in only a few minutes.