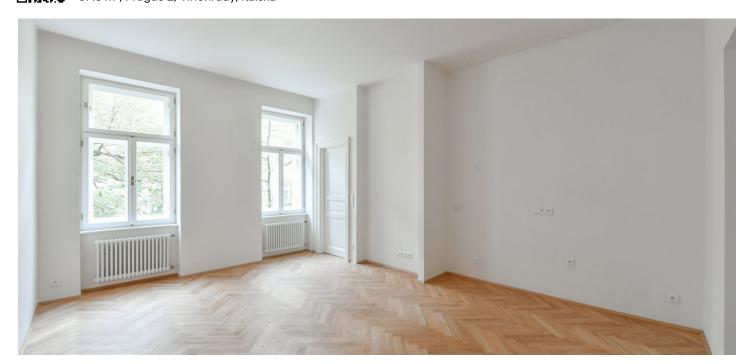

The unit on the 1st floor, facing the street, consists of a living room with a preparation for a kitchen, a bedroom with a **bay window**, a bathroom, a separate toilet, and a hallway.

The project consists of a thorough, complete reconstruction that respects the original architect's intention, which is, however, sensitively complemented by modern amenities. The apartment boasts **first-class materials** from the world's leading manufacturers and the interior will be finished to a **standard selected by the client.** All standards include wooden casement windows, **oak parquet floors**, **Graniti Fiandre** tiles, Grohe and Laufen bathroom sanitary ware, and lacquered interior doors. Heating is by an **electric boiler**. The unit comes with a **cellar**.

Floor area  $57.8 \text{ m}^2$ , cellar  $2.7 \text{ m}^2$ . The photo is of a model apartment, visualizations are illustrative.

In addition to regular property viewings, we also offer real-time **video viewings** via WhatsApp, FaceTime, Messenger, Skype, and other apps.