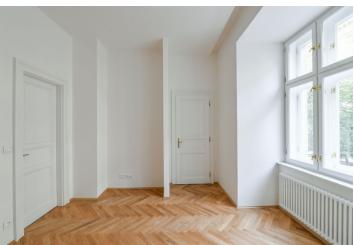

The unit on the 1st floor, facing the street, consists of a living room with a preparation for a kitchen, a bedroom with a **bay window**, a bathroom, a separate toilet, and a hallway.

The project consists of a thorough, complete reconstruction that respects the original architect's intention, which is, however, sensitively complemented by modern amenities. The apartment boasts **first-class materials** from the world's leading manufacturers and the interior will be finished to a **standard selected by the client.** All standards include wooden casement windows, **oak parquet floors**, **Graniti Fiandre** tiles, Grohe and Laufen bathroom sanitary ware, and lacquered interior doors. Heating is by an **electric boiler**. The unit comes with a **cellar**.

Floor area  $57.8 \text{ m}^2$ , cellar  $2.7 \text{ m}^2$ . The photo is of a model apartment, visualizations are illustrative.

In addition to regular property viewings, we also offer real-time **video viewings** via WhatsApp, FaceTime, Messenger, Skype, and other apps.