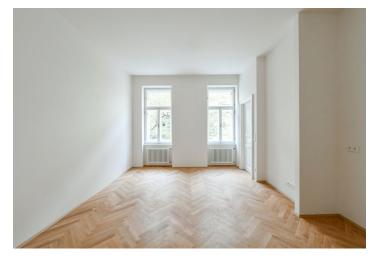

The unit on the 1st floor, facing the street, consists of a living room with a preparation for a kitchen, a bedroom with a **bay window**, a bathroom, a separate toilet, and a hallway.

The project consists of a thorough, complete reconstruction that respects the original architect's intention, which is, however, sensitively complemented by modern amenities. The apartment boasts **first-class materials** from the world's leading manufacturers and the interior will be finished to a **standard selected by the client.** All standards include wooden casement windows, **oak parquet floors**, **Graniti Fiandre** tiles, Grohe and Laufen bathroom sanitary ware, and lacquered interior doors. Heating is by an **electric boiler**. The unit comes with a **cellar**.

Floor area  $57.8 \text{ m}^2$ , cellar  $2.7 \text{ m}^2$ . The photo is of a model apartment, visualizations are illustrative.

In addition to regular property viewings, we also offer real-time **video viewings** via WhatsApp, FaceTime, Messenger, Skype, and other apps.