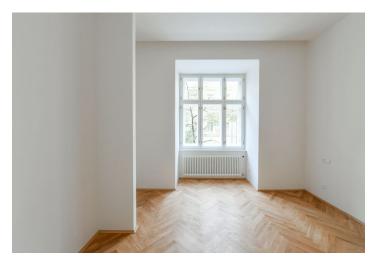

The unit on the 1st floor, facing the street, consists of a living room with a preparation for a kitchen, a bedroom with a **bay window**, a bathroom, a separate toilet, and a hallway.

The project consists of a thorough, complete reconstruction that respects the original architect's intention, which is, however, sensitively complemented by modern amenities. The apartment boasts **first-class materials** from the world's leading manufacturers and the interior will be finished to a **standard selected by the client.** All standards include wooden casement windows, **oak parquet floors**, **Graniti Fiandre** tiles, Grohe and Laufen bathroom sanitary ware, and lacquered interior doors. Heating is by an **electric boiler**. The unit comes with a **cellar**.

Floor area  $57.8 \text{ m}^2$ , cellar  $2.7 \text{ m}^2$ . The photo is of a model apartment, visualizations are illustrative.

In addition to regular property viewings, we also offer real-time **video viewings** via WhatsApp, FaceTime, Messenger, Skype, and other apps.