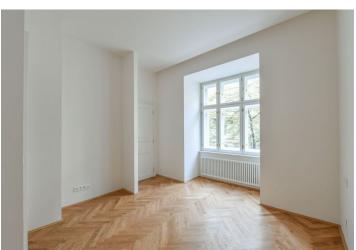

The unit on the 1st floor, facing the street, consists of a living room with a preparation for a kitchen, a bedroom with a **bay window**, a bathroom, a separate toilet, and a hallway.

The project consists of a thorough, complete reconstruction that respects the original architect's intention, which is, however, sensitively complemented by modern amenities. The apartment boasts **first-class materials** from the world's leading manufacturers and the interior will be finished to a **standard selected by the client.** All standards include wooden casement windows, **oak parquet floors**, **Graniti Fiandre** tiles, Grohe and Laufen bathroom sanitary ware, and lacquered interior doors. Heating is by an **electric boiler**. The unit comes with a **cellar**.

Floor area  $57.8 \text{ m}^2$ , cellar  $2.7 \text{ m}^2$ . The photo is of a model apartment, visualizations are illustrative.

In addition to regular property viewings, we also offer real-time **video viewings** via WhatsApp, FaceTime, Messenger, Skype, and other apps.