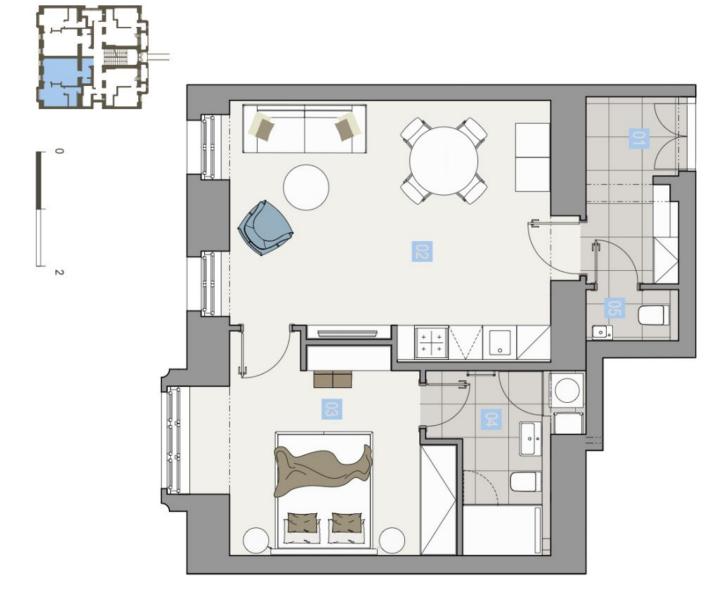

The unit on the 1st floor, facing the street, consists of a living room with a preparation for a kitchen, a bedroom with a **bay window**, a bathroom, a separate toilet, and a hallway.

The project consists of a thorough, complete reconstruction that respects the original architect's intention, which is, however, sensitively complemented by modern amenities. The apartment boasts **first-class materials** from the world's leading manufacturers and the interior will be finished to a **standard selected by the client.** All standards include wooden casement windows, **oak parquet floors**, **Graniti Fiandre** tiles, Grohe and Laufen bathroom sanitary ware, and lacquered interior doors. Heating is by an **electric boiler**. The unit comes with a **cellar**.

Floor area  $57.8 \text{ m}^2$ , cellar  $2.7 \text{ m}^2$ . The photo is of a model apartment, visualizations are illustrative.

In addition to regular property viewings, we also offer real-time **video viewings** via WhatsApp, FaceTime, Messenger, Skype, and other apps.