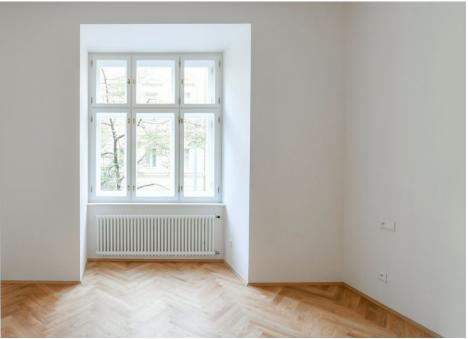

The unit on the 3rd floor, facing the street, consists of a living room with a preparation for a kitchen, a bedroom with a **balcony**, a bathroom, a separate toilet, and a hallway.

The project consists of a thorough, complete reconstruction that respects the original architect's intention, which is, however, sensitively complemented by modern amenities. The apartment boasts **first-class materials** from the world's leading manufacturers and the interior will be finished to a **standard selected by the client.** All standards include wooden casement windows, **oak parquet floors**, **Graniti Fiandre** tiles, Grohe and Laufen bathroom sanitary ware, and lacquered interior doors. Heating is by an **electric boiler**. The unit comes with a **cellar**.

Floor area 58.2 m², balcony 0.9 m², cellar 2.1 m². The photo is of a model apartment, visualizations are illustrative.

In addition to regular property viewings, we also offer real-time **video viewings** via WhatsApp, FaceTime, Messenger, Skype, and other apps.