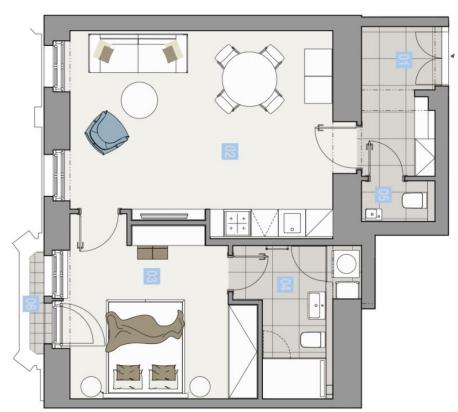

The unit on the 3rd floor, facing the street, consists of a living room with a preparation for a kitchen, a bedroom with a **balcony**, a bathroom, a separate toilet, and a hallway.

The project consists of a thorough, complete reconstruction that respects the original architect's intention, which is, however, sensitively complemented by modern amenities. The apartment boasts **first-class materials** from the world's leading manufacturers and the interior will be finished to a **standard selected by the client.** All standards include wooden casement windows, **oak parquet floors**, **Graniti Fiandre** tiles, Grohe and Laufen bathroom sanitary ware, and lacquered interior doors. Heating is by an **electric boiler**. The unit comes with a **cellar**.

Floor area 58.2 m², balcony 0.9 m², cellar 2.1 m². The photo is of a model apartment, visualizations are illustrative.

In addition to regular property viewings, we also offer real-time **video viewings** via WhatsApp, FaceTime, Messenger, Skype, and other apps.