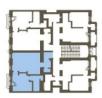

The unit on the 3rd floor, facing the street, consists of a living room with a preparation for a kitchen, a bedroom with a **balcony**, a bathroom, a separate toilet, and a hallway.

The project consists of a thorough, complete reconstruction that respects the original architect's intention, which is, however, sensitively complemented by modern amenities. The apartment boasts **first-class materials** from the world's leading manufacturers and the interior will be finished to a **standard selected by the client.** All standards include wooden casement windows, **oak parquet floors**, **Graniti Fiandre** tiles, Grohe and Laufen bathroom sanitary ware, and lacquered interior doors. Heating is by an **electric boiler**. The unit comes with a **cellar**.

Floor area 58.2 m², balcony 0.9 m², cellar 2.1 m². The photo is of a model apartment, visualizations are illustrative.

In addition to regular property viewings, we also offer real-time **video viewings** via WhatsApp, FaceTime, Messenger, Skype, and other apps.