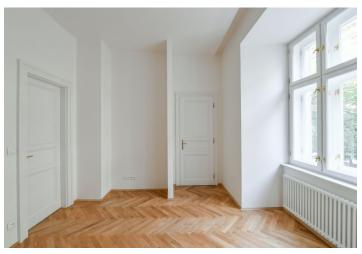

The unit on the 3rd floor, facing the street, consists of a living room with a preparation for a kitchen, a bedroom with a **balcony**, a bathroom, a separate toilet, and a hallway.

The project consists of a thorough, complete reconstruction that respects the original architect's intention, which is, however, sensitively complemented by modern amenities. The apartment boasts **first-class materials** from the world's leading manufacturers and the interior will be finished to a **standard selected by the client.** All standards include wooden casement windows, **oak parquet floors**, **Graniti Fiandre** tiles, Grohe and Laufen bathroom sanitary ware, and lacquered interior doors. Heating is by an **electric boiler**. The unit comes with a **cellar**.

Floor area 58.2 m², balcony 0.9 m², cellar 2.1 m². The photo is of a model apartment, visualizations are illustrative.

In addition to regular property viewings, we also offer real-time **video viewings** via WhatsApp, FaceTime, Messenger, Skype, and other apps.