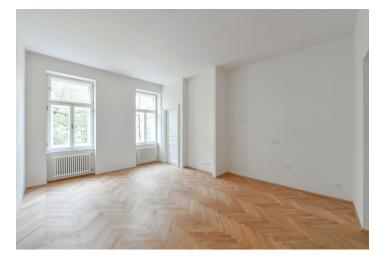

The unit on the 3rd floor, facing the street, consists of a living room with a preparation for a kitchen, a bedroom with a **balcony**, a bathroom, a separate toilet, and a hallway.

The project consists of a thorough, complete reconstruction that respects the original architect's intention, which is, however, sensitively complemented by modern amenities. The apartment boasts **first-class materials** from the world's leading manufacturers and the interior will be finished to a **standard selected by the client.** All standards include wooden casement windows, **oak parquet floors**, **Graniti Fiandre** tiles, Grohe and Laufen bathroom sanitary ware, and lacquered interior doors. Heating is by an **electric boiler**. The unit comes with a **cellar**.

Floor area 58.2 m², balcony 0.9 m², cellar 2.1 m². The photo is of a model apartment, visualizations are illustrative.

In addition to regular property viewings, we also offer real-time **video viewings** via WhatsApp, FaceTime, Messenger, Skype, and other apps.