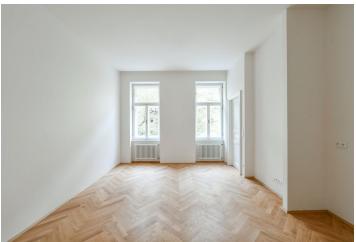

The unit on the 3rd floor, facing the street, consists of a living room with a preparation for a kitchen, a bedroom with a **balcony**, a bathroom, a separate toilet, and a hallway.

The project consists of a thorough, complete reconstruction that respects the original architect's intention, which is, however, sensitively complemented by modern amenities. The apartment boasts **first-class materials** from the world's leading manufacturers and the interior will be finished to a **standard selected by the client.** All standards include wooden casement windows, **oak parquet floors**, **Graniti Fiandre** tiles, Grohe and Laufen bathroom sanitary ware, and lacquered interior doors. Heating is by an **electric boiler**. The unit comes with a **cellar**.

Floor area 58.2 m², balcony 0.9 m², cellar 2.1 m². The photo is of a model apartment, visualizations are illustrative.

In addition to regular property viewings, we also offer real-time **video viewings** via WhatsApp, FaceTime, Messenger, Skype, and other apps.