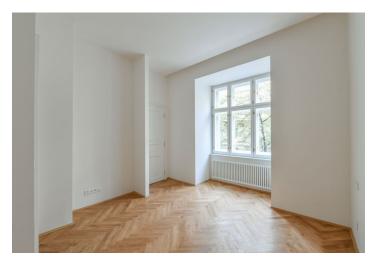

The unit on the 3rd floor, facing the street, consists of a living room with a preparation for a kitchen, a bedroom with a **balcony**, a bathroom, a separate toilet, and a hallway.

The project consists of a thorough, complete reconstruction that respects the original architect's intention, which is, however, sensitively complemented by modern amenities. The apartment boasts **first-class materials** from the world's leading manufacturers and the interior will be finished to a **standard selected by the client.** All standards include wooden casement windows, **oak parquet floors**, **Graniti Fiandre** tiles, Grohe and Laufen bathroom sanitary ware, and lacquered interior doors. Heating is by an **electric boiler**. The unit comes with a **cellar**.

Floor area 58.2 m², balcony 0.9 m², cellar 2.1 m². The photo is of a model apartment, visualizations are illustrative.

In addition to regular property viewings, we also offer real-time **video viewings** via WhatsApp, FaceTime, Messenger, Skype, and other apps.