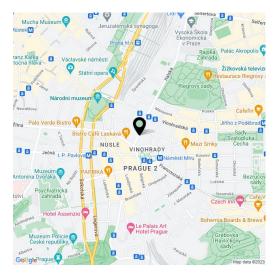

The building is located in the **sophisticated Vinohrady district** near the Na Vinohrady Theater. The area is full of cafes, bistros and restaurants, shops, and businesses. It is also easily accessible—two line A metro stations (Náměstí Míru and Muzeum) and one line C station (I. P. Pavlova) are close-by. Vinohrady is home to several beautifully landscaped parks. **Riegerovy Sady Park** is right by the building and **Grébovka Park** is only a short walk away. The city center can be reached on foot in only a few minutes.