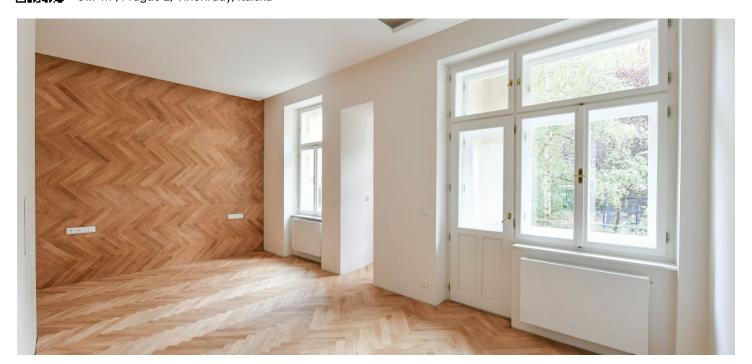

The southeast-facing 3rd floor apartment consists of a living room with a loggia and a preparation for a kitchen, a bedroom, a bathroom, and a hallway. Both rooms face the quiet courtyard.

The project consists of a thorough, complete reconstruction that respects the original architect's intention, which is, however, sensitively complemented by modern amenities. The apartment boasts **first-class materials** from the world's leading manufacturers and the interior will be finished to a **standard selected by the client**. All standards include wooden casement windows, **oak parquet floors**, **Graniti Fiandre** tiles, Grohe and Laufen bathroom sanitary ware, and lacquered interior doors. Heating is by an **electric boiler**. The unit comes with a **cellar**.

Floor area 51.7 m², loggia 2.8 m², cellar 2.7 m². The photo is of a model apartment, visualizations are illustrative.

In addition to regular property viewings, we also offer real-time **video viewings** via WhatsApp, FaceTime, Messenger, Skype, and other apps.