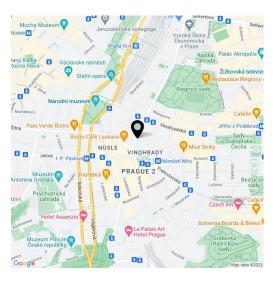

The building is located in the **sophisticated Vinohrady district** near the Na Vinohrady Theater. The area is full of cafes, bistros and restaurants, shops, and businesses. It is also easily accessible—two line A metro stations (Náměstí Míru and Muzeum) and one line C station (I. P. Pavlova) are close-by. Vinohrady is home to several beautifully landscaped parks. **Riegerovy Sady Park** is right by the building and **Grébovka Park** is only a short walk away. The city center can be reached on foot in only a few minutes.