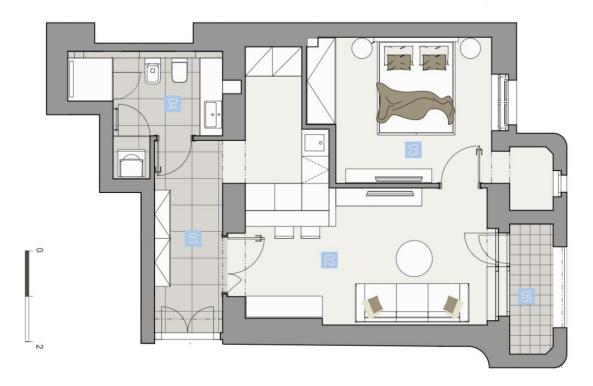

The southeast-facing 3rd floor apartment consists of a living room with a loggia and a preparation for a kitchen, a bedroom, a bathroom, and a hallway. Both rooms face the quiet courtyard.

The project consists of a thorough, complete reconstruction that respects the original architect's intention, which is, however, sensitively complemented by modern amenities. The apartment boasts **first-class materials** from the world's leading manufacturers and the interior will be finished to a **standard selected by the client**. All standards include wooden casement windows, **oak parquet floors**, **Graniti Fiandre** tiles, Grohe and Laufen bathroom sanitary ware, and lacquered interior doors. Heating is by an **electric boiler**. The unit comes with a **cellar**.

Floor area 51.7 m², loggia 2.8 m², cellar 2.7 m². The photo is of a model apartment, visualizations are illustrative.

In addition to regular property viewings, we also offer real-time **video viewings** via WhatsApp, FaceTime, Messenger, Skype, and other apps.