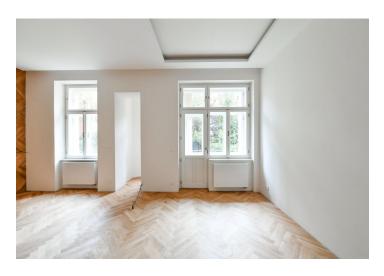

The southeast-facing 3rd floor apartment consists of a living room with a loggia and a preparation for a kitchen, a bedroom, a bathroom, and a hallway. Both rooms face the quiet courtyard.

The project consists of a thorough, complete reconstruction that respects the original architect's intention, which is, however, sensitively complemented by modern amenities. The apartment boasts **first-class materials** from the world's leading manufacturers and the interior will be finished to a **standard selected by the client**. All standards include wooden casement windows, **oak parquet floors**, **Graniti Fiandre** tiles, Grohe and Laufen bathroom sanitary ware, and lacquered interior doors. Heating is by an **electric boiler**. The unit comes with a **cellar**.

Floor area 51.7 m², loggia 2.8 m², cellar 2.7 m². The photo is of a model apartment, visualizations are illustrative.

In addition to regular property viewings, we also offer real-time **video viewings** via WhatsApp, FaceTime, Messenger, Skype, and other apps.