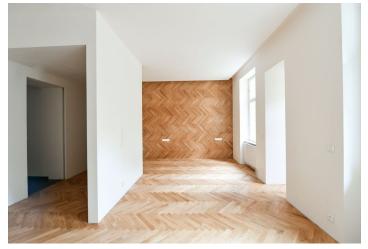

The southeast-facing 3rd floor apartment consists of a living room with a loggia and a preparation for a kitchen, a bedroom, a bathroom, and a hallway. Both rooms face the quiet courtyard.

The project consists of a thorough, complete reconstruction that respects the original architect's intention, which is, however, sensitively complemented by modern amenities. The apartment boasts **first-class materials** from the world's leading manufacturers and the interior will be finished to a **standard selected by the client**. All standards include wooden casement windows, **oak parquet floors**, **Graniti Fiandre** tiles, Grohe and Laufen bathroom sanitary ware, and lacquered interior doors. Heating is by an **electric boiler**. The unit comes with a **cellar**.

Floor area 51.7 m², loggia 2.8 m², cellar 2.7 m². The photo is of a model apartment, visualizations are illustrative.

In addition to regular property viewings, we also offer real-time **video viewings** via WhatsApp, FaceTime, Messenger, Skype, and other apps.