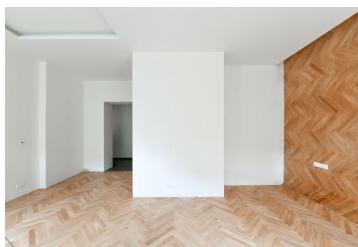

The southeast-facing 3rd floor apartment consists of a living room with a loggia and a preparation for a kitchen, a bedroom, a bathroom, and a hallway. Both rooms face the quiet courtyard.

The project consists of a thorough, complete reconstruction that respects the original architect's intention, which is, however, sensitively complemented by modern amenities. The apartment boasts **first-class materials** from the world's leading manufacturers and the interior will be finished to a **standard selected by the client**. All standards include wooden casement windows, **oak parquet floors**, **Graniti Fiandre** tiles, Grohe and Laufen bathroom sanitary ware, and lacquered interior doors. Heating is by an **electric boiler**. The unit comes with a **cellar**.

Floor area 51.7 m², loggia 2.8 m², cellar 2.7 m². The photo is of a model apartment, visualizations are illustrative.

In addition to regular property viewings, we also offer real-time **video viewings** via WhatsApp, FaceTime, Messenger, Skype, and other apps.