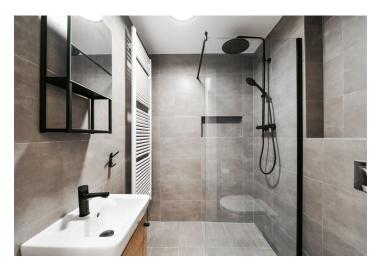

The interior features a living room with a fully fitted open plan kitchen, 2 bedrooms, and 2 bathrooms (walk-in shower, toilet / bathtub, toilet). There is a laundry room, and an entrance hall with built-in wardrobes and storage. The **terrace** is accessible from all main rooms.