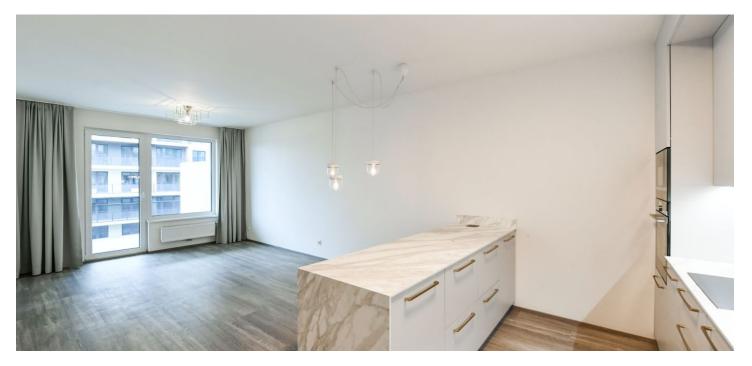

Benefiting from a 21 m<sup>2</sup> south-west facing terrace, this is a brand new 2bedroom 2-bathroom apartment on the fifth floor of the recently built Tulipa Třebešín residential project, a few steps from Jiřího Karena Park and near the Malešický Park and Forest. Situated on the edge of a quiet and green residential area on the Strašnice and Vinohrady neighborhoods divide, in a location with full amenities within easy reach and bus connections to the city center, about a 10 minute walk to Želivského metro station.

The interior features a living room with a fully fitted open plan kitchen, 2 bedrooms, and 2 bathrooms (walk-in shower, toilet / bathtub, toilet). There is a laundry room, and an entrance hall with built-in wardrobes and storage. The **terrace** is accessible from all main rooms.

Vinyl floors, tiles, French windows, central heating, washer, dryer, dishwasher, induction cooktop, microwave oven, **cellar**. A **garage parking** space is included. Monthly deposit for service charges, water and heating CZK 5,000. Electricity is billed separately.