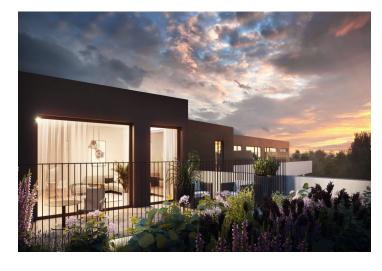

\* Area of the unit according to the Civil Code. The area consists of the sum total area of the entire unit bounded by perimeter walls.

This new high standard apartment, with two terraces and the possibility of buying a parking space, is being built in the premium BERLITA residential project located in a quiet place in the center of Beroun near the main square and several parks, just a few minutes by car or public transport from Prague. The apartment will be move-in ready in the middle of 2022.

The project suitable for **families with children** offers housing in a pleasant, quiet location. In the immediate vicinity, there is a winter stadium, water park, indoor pool, gym, football field, tennis hall, squash court, bowling, **bike trails**, and more. Within easy reach are schools from kindergartens to secondary schools, shops including a supermarket, Husovo Square with **traditional markets**, a pharmacy, and other services. A **bus stop** and the **train station**, with links to Prague, are a **9-minute walk from the building**. The city is surrounded on all sides by hills, forests, and popular tourist destinations include **Karlštejn Castle**, the Koněpruské Caves, or the area surrounding the flooded America quarry. Thanks to its strategic location by the D5 highway, driving to Prague takes only a few minutes, to Pilsen about 45 minutes, and to the border with Germany less than an hour and a half.