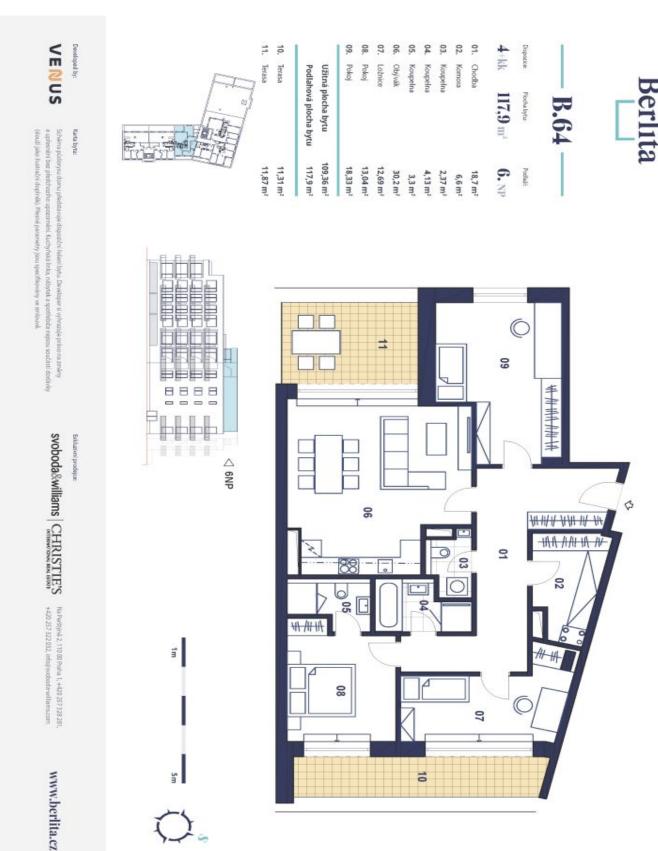

## Apartment Three-bedroom (4+kk)

Sold

117.9 m², Beroun, Na Parkáně

## **Apartment Three-bedroom (4+kk)**

Sold

117.9 m², Beroun, Na Parkáně

| Total area       | 129 m²                      |
|------------------|-----------------------------|
| Floor area*      | 118 m²                      |
| Terrace          | 23 m²                       |
| Parking          | Parking space at extra cost |
| Cellar           | -                           |
| PENB             | G                           |
| Reference number | 37679                       |

The well-thought-out layout of the unit situated on the 5th floor consists of a living room with a preparation for a kitchen and a **glass wall** towards a **south-facing terrace** overlooking a park, 3 bedrooms (two with access to the 2nd terrace with a river view), 2 bathrooms, a separate toilet, a large entrance hall, and a closet.

Total floor area 117.9 m², interier 109.36 m², balconies 11.31 + 11.87 m².