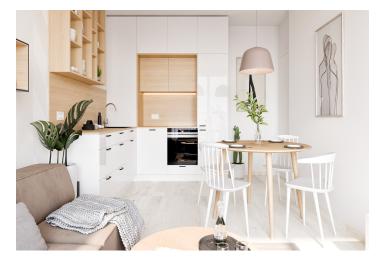

The well-thought-out layout of the unit situated on the 5th floor consists of a living room with a preparation for a kitchen and a **glass wall** towards a **south-facing terrace** overlooking a park, 3 bedrooms (two with access to the 2nd terrace with a river view), 2 bathrooms, a separate toilet, a large entrance hall, and a closet.