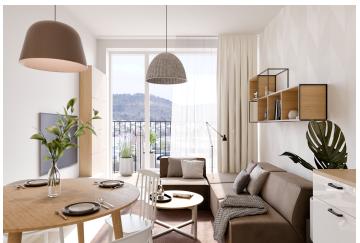

The well-thought-out layout of the unit situated on the 5th floor consists of a living room with a preparation for a kitchen and a **glass wall** towards a **south-facing terrace** overlooking a park, 3 bedrooms (two with access to the 2nd terrace with a river view), 2 bathrooms, a separate toilet, a large entrance hall, and a closet.