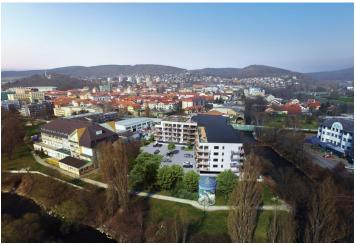

\* Area of the unit according to the Civil Code. The area consists of the sum total area of the entire unit bounded by perimeter walls.

This new high standard apartment, with two terraces and the possibility of buying a parking space, is being built in the premium BERLITA residential project located in a quiet place in the center of Beroun near the main square and several parks, just a few minutes by car or public transport from Prague. The apartment will be move-in ready in the middle of 2022.

The well-thought-out layout of the unit situated on the 5th floor consists of a living room with a preparation for a kitchen and a **glass wall** towards a **south-facing terrace** overlooking a park, 3 bedrooms (two with access to the 2nd terrace with a river view), 2 bathrooms, a separate toilet, a large entrance hall, and a closet.

The project suitable for **families with children** offers housing in a pleasant, quiet location. In the immediate vicinity, there is a winter stadium, water park, indoor pool, gym, football field, tennis hall, squash court, bowling, **bike trails**, and more. Within easy reach are schools from kindergartens to secondary schools, shops including a supermarket, Husovo Square with **traditional markets**, a pharmacy, and other services. A **bus stop** and the **train station**, with links to Prague, are a **9-minute walk from the building**. The city is surrounded on all sides by hills, forests, and popular tourist destinations include **Karlštejn Castle**, the Koněpruské Caves, or the area surrounding the flooded America quarry. Thanks to its strategic location by the D5 highway, driving to Prague takes only a few minutes, to Pilsen about 45 minutes, and to the border with Germany less than an hour and a half.