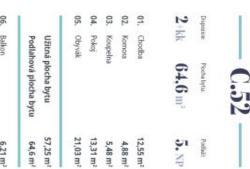

## **Apartment One-bedroom (2+kk)**

Sold

64.6 m², Beroun, Na Parkáně

| Total area       | 71 m²                       |
|------------------|-----------------------------|
| Floor area*      | 65 m²                       |
| Balcony          | 6 m²                        |
| Parking          | Parking space at extra cost |
| Cellar           | -                           |
| PENB             | G                           |
| Reference number | 37697                       |

Total floor area 64.6 m², interier 57.25 m², balcony 6.21 m².

## Apartment One-bedroom (2+kk)

Sold

64.6 m², Beroun, Na Parkáně

svoboda&williams | CHRISTIE'S

+420 257 322 032, infa@svoboda-willian Na Perittyn-5 2, 110 00 Praha 1, +420 257 328 281

| 06.                 |                       |
|---------------------|-----------------------|
| Balkon              | Podlahová plocha bytu |
| 6,21 m <sup>2</sup> | 64,6 m <sup>2</sup>   |