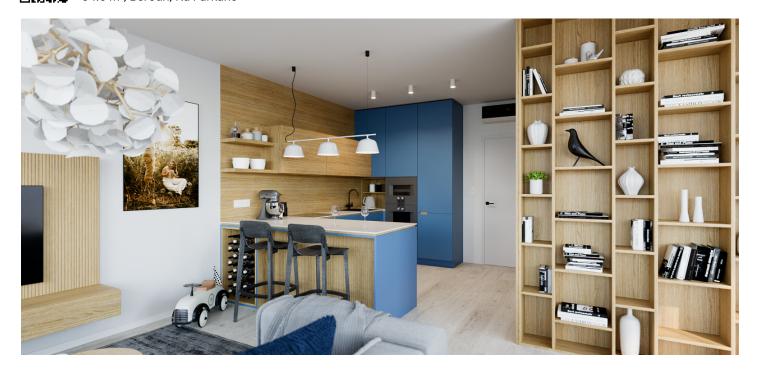

The well-thought-out layout of the unit situated on the 4th floor consists of a living room with a preparation for a kitchen and a **glass wall** towards a **balcony overlooking a park**, a bedroom, a bathroom, a large entrance hall, and a closet.

Facilities will include floating laminate floors, large-format plastic six-chamber windows with insulated **triple-glazed panes**, high-level **noise insulation**, and a preparation for exterior window blinds, a **recuperation unit** to ensure **clean air**, a fire safety entrance door (class 4), and a home videophone. Central heat distribution. Necessity to purchase a parking space at extra cost.