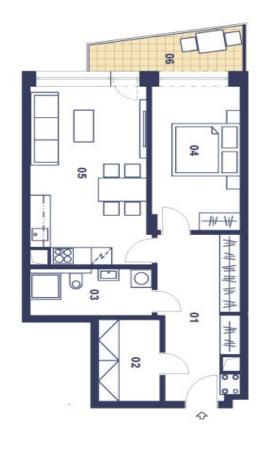

The well-thought-out layout of the unit situated on the 4th floor consists of a living room with a preparation for a kitchen and a **glass wall** towards a **balcony overlooking a park**, a bedroom, a bathroom, a large entrance hall, and a closet.

Total floor area 64.6 m², interier 57.25 m², balcony 6.21 m².