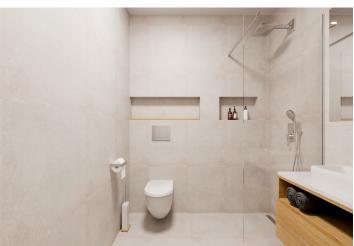

The well-thought-out layout of the unit situated on the 4th floor consists of a living room with a preparation for a kitchen and a **glass wall** towards a **balcony overlooking a park**, a bedroom, a bathroom, a large entrance hall, and a closet.

Facilities will include floating laminate floors, large-format plastic six-chamber windows with insulated **triple-glazed panes**, high-level **noise insulation**, and a preparation for exterior window blinds, a **recuperation unit** to ensure **clean air**, a fire safety entrance door (class 4), and a home videophone. Central heat distribution. Necessity to purchase a parking space at extra cost.