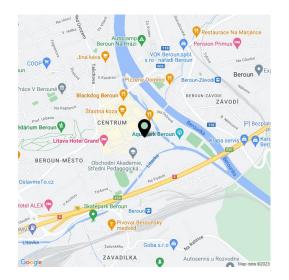

The project suitable for **families with children** offers housing in a pleasant, quiet location. In the immediate vicinity, there is a winter stadium, water park, indoor pool, gym, football field, tennis hall, squash court, bowling, **bike trails**, and more. Within easy reach are schools from kindergartens to secondary schools, shops including a supermarket, Husovo Square with **traditional markets**, a pharmacy, and other services. A **bus stop** and the **train station**, with links to Prague, are **a 9-minute walk from the building**. The city is surrounded on all sides by hills, forests, and popular tourist destinations include **Karlštejn Castle**, the Koněpruské Caves, or the area surrounding the flooded America quarry. Thanks to its strategic location by the D5 highway, driving to Prague takes only a few minutes, to Pilsen about 45 minutes, and to the border with Germany less than an hour and a half.