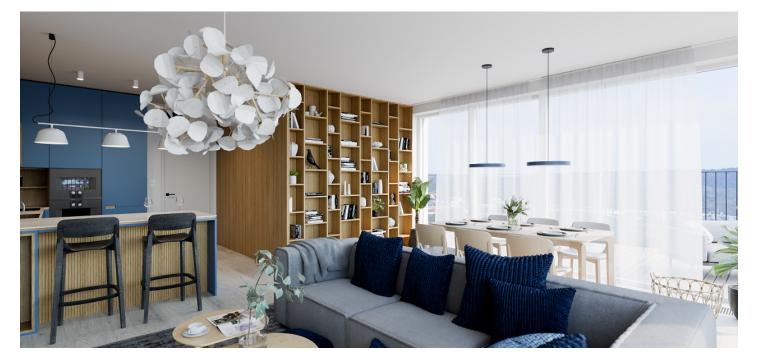

The well-thought-out layout of the unit situated on the 3rd floor consists of a living room with a preparation for a kitchen and a **glass wall** towards a **balcony with a river view**, 2 bedrooms, a bathroom, and a large entrance hall.

Facilities will include floating laminate floors, large-format plastic sixchamber windows with insulated **triple-glazed panes**, high-level **noise insulation**, and a preparation for exterior window blinds, a **recuperation unit** to ensure **clean air**, a fire safety entrance door (class 4), and a home videophone. Central heat distribution. Necessity to purchase a parking space at extra cost.