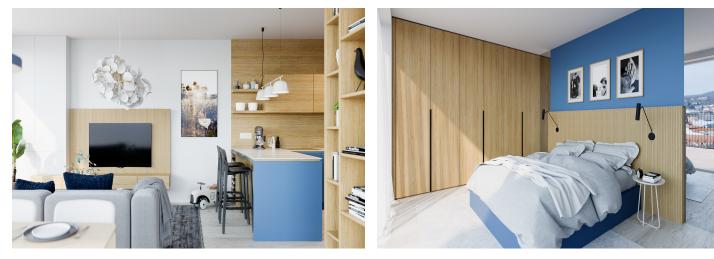

The well-thought-out layout of the unit situated on the 3rd floor consists of a living room with a preparation for a kitchen and a **glass wall** towards a **balcony with a river view**, 2 bedrooms, a bathroom, and a large entrance hall.

Facilities will include floating laminate floors, large-format plastic sixchamber windows with insulated **triple-glazed panes**, high-level **noise insulation**, and a preparation for exterior window blinds, a **recuperation unit** to ensure **clean air**, a fire safety entrance door (class 4), and a home videophone. Central heat distribution. Necessity to purchase a parking space at extra cost.