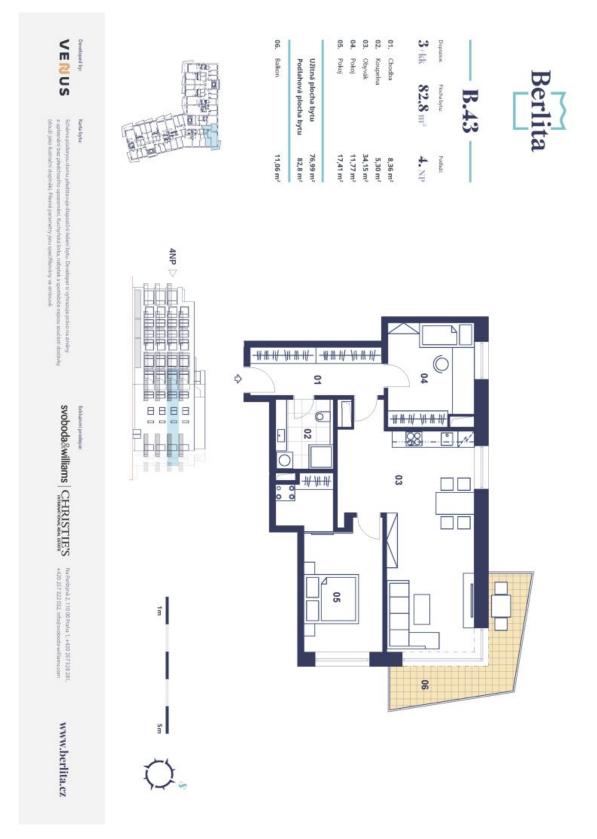

## Apartment Two-bedroom (3+kk)

82.8 m², Beroun, Na Parkáně

| Total area       | 94 m²                       |
|------------------|-----------------------------|
| Floor area*      | 83 m²                       |
| Balcony          | 11 m²                       |
| Parking          | Parking space at extra cost |
| Cellar           | -                           |
| PENB             | G                           |
| Reference number | 37702                       |

The well-thought-out layout of the unit situated on the 3rd floor consists of a living room with a preparation for a kitchen and a **glass wall** towards a **balcony with a river view**, 2 bedrooms, a bathroom, and a large entrance hall.

Total floor area 82.8 m², interier 76.99 m², balcony 11.6 m².

Svoboda & Williams s.r.o. info@svoboda-williams.com www.svoboda-williams.com Prague +420 257 328 281 +420 724 551 238

Brno +420 543 250 711 +420 724 551 238 **Bratislava** +421 948 939 938 **PDF created** 22. 01. 2025, 17:01